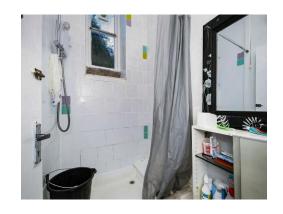

#### **Shower Room**

7' 6" x 4' 1" ( 2.29m x 1.24m )

UPVC window to rear, show cubicle, tiled splashbacks, WC, wash hand basin with taps and tiled flooring.