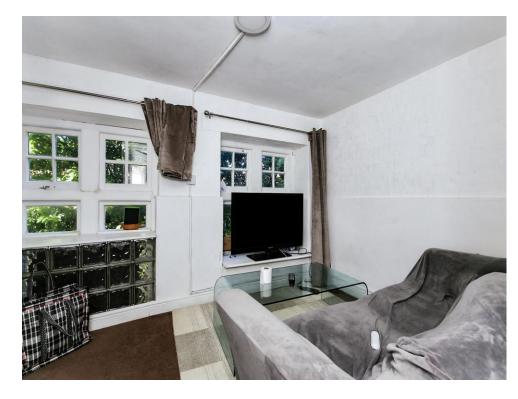

## Lounge

8' 5" x 5' 1" ( 2.57m x 1.55m )

Two bedroom box bay windows to side, door to bedroom one and intercom phone.