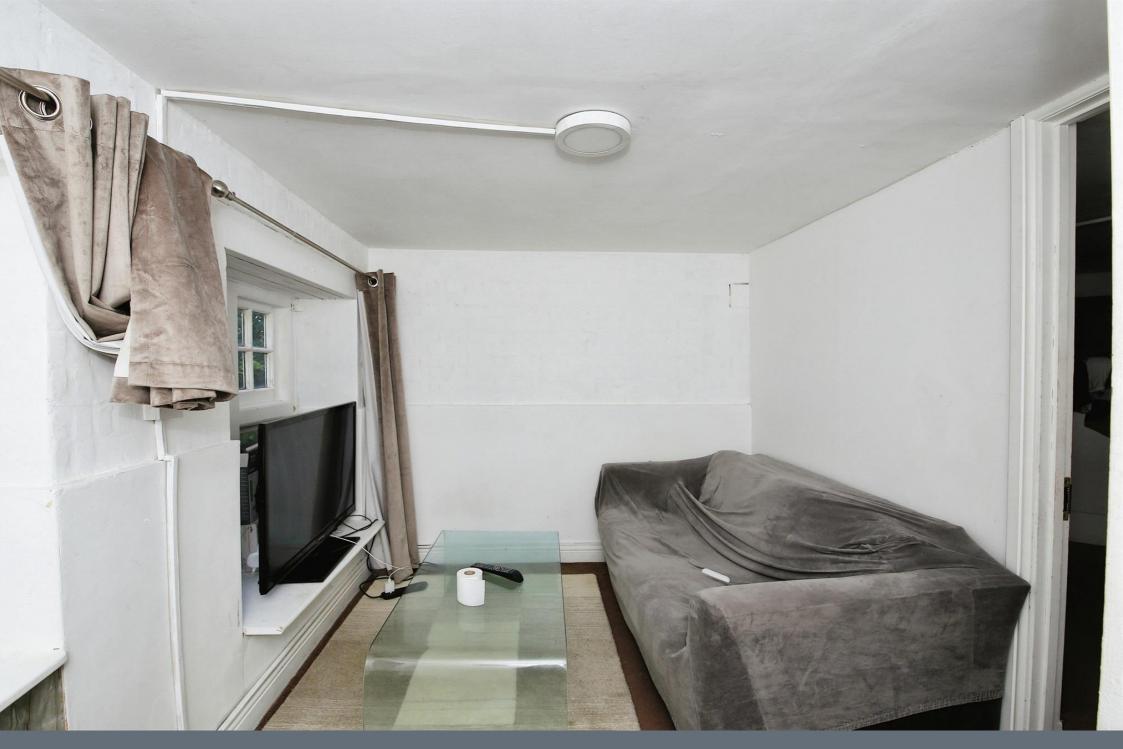

## Lounge

8' 5" x 5' 1" ( 2.57m x 1.55m )

Two bedroom box bay windows to side, door to bedroom one and intercom phone.