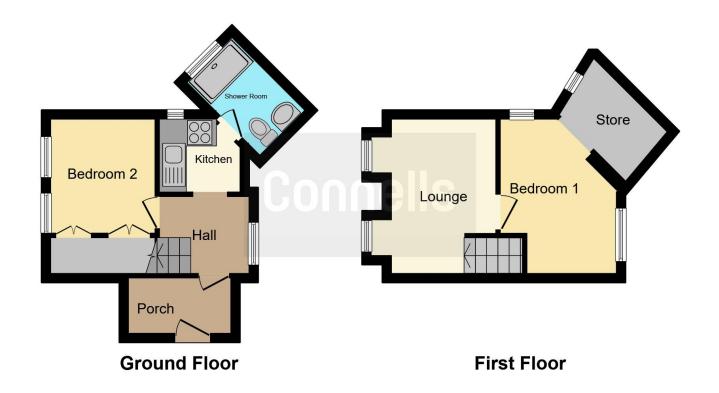

Direct trains run to Kings Cross, the North and Birmingham New Street. The A1/ A1(M) provides direct road access to London and the North, and to the West via the A14 at Huntingdon.

\*\* Investment Opportunity \*\* Two bedroom, ground floor, duplex flat located in Phorpres House. Accommodation comprises of an entrance porch, entrance hall, shower room and kitchen. To the first floor there is another bedroom and a lounge.

### **Entrance Hall**

UPVC window to side, door to bedroom two, laminate flooring, electric heater and stairs to first floor.

### **Bedroom Two**

7' 8" x 9' 2" ( 2.34m x 2.79m )

Measurements exclude built in wardrobes -Two UPVC windows to side and built in wardrobes.

#### Kitchen

8' 5" x 5' 1" ( 2.57m x 1.55m )

UPVC window to rear, door to shower room, tiled splashbacks, washing machine plumbing, stainless steel sink/drainer with taps, high and low level storage with worktops over and spot lights.

#### **Shower Room**

7' 6" x 4' 1" ( 2.29m x 1.24m )

UPVC window to rear, show cubicle, tiled splashbacks, WC, wash hand basin with taps and tiled flooring.

#### First Floor

## Lounge

8' 5" x 5' 1" ( 2.57m x 1.55m )

Two bedroom box bay windows to side, door to bedroom one and intercom phone.

### **Bedroom One**

7' 9" x 9' 2" ( 2.36m x 2.79m )

UPVC window to side and rear, storage cupboard with window to rear.

Residential Sales & Lettings | Mortgage Services | Conveyancing | Surveyors | Land & New Homes

This floorplan is for illustrative purposes only and is not drawn to scale. Measurements, floor-areas, openings and orientations are approximate. They should not be relied upon for any purpose and do not form any part of an agreement. No liability is taken for any error or mis-statement. All parties must rely on their own inspections.