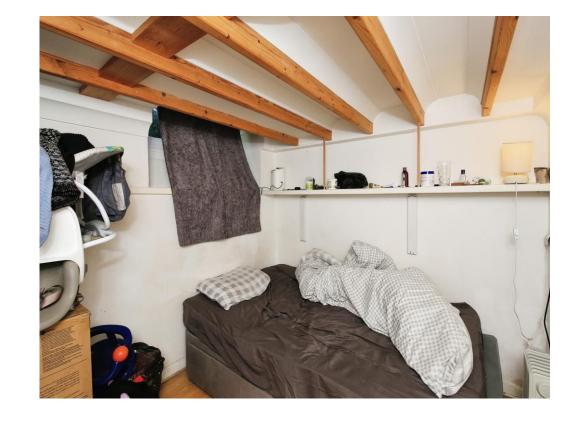

## Lounge

8' 5" x 5' 1" ( 2.57m x 1.55m )

Two bedroom box bay windows to side, door to bedroom one and intercom phone.

### **Bedroom One**

7' 9" x 9' 2" ( 2.36m x 2.79m )

UPVC window to side and rear, storage cupboard with window to rear.

Residential Sales & Lettings | Mortgage Services | Conveyancing | Surveyors | Land & New Homes