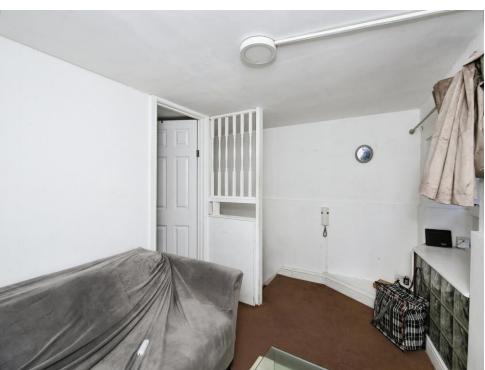

### **Entrance Hall**

UPVC window to side, door to bedroom two, laminate flooring, electric heater and stairs to first floor.