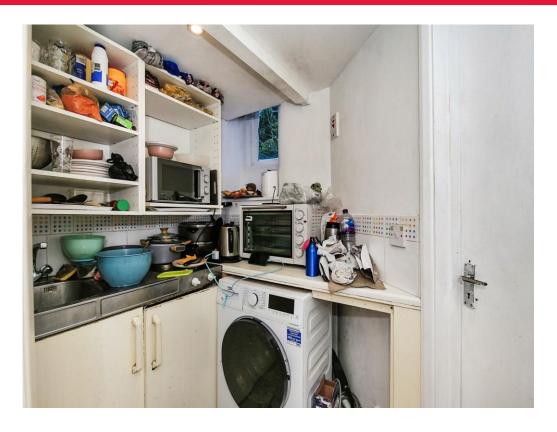

#### Kitchen

8' 5" x 5' 1" ( 2.57m x 1.55m )

UPVC window to rear, door to shower room, tiled splashbacks, washing machine plumbing, stainless steel sink/drainer with taps, high and low level storage with worktops over and spot lights.