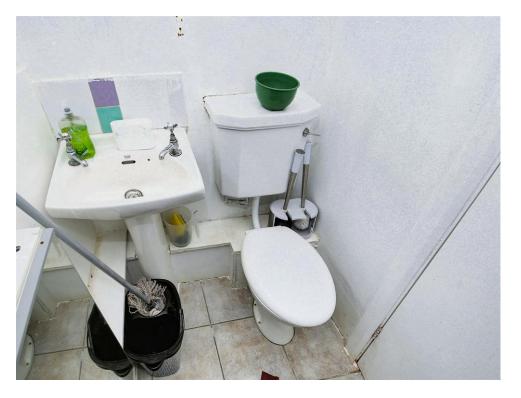

#### **Shower Room**

7' 6" x 4' 1" ( 2.29m x 1.24m )

UPVC window to rear, show cubicle, tiled splashbacks, WC, wash hand basin with taps and tiled flooring.