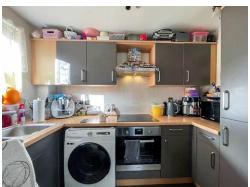

#### Kitchen

9' 5" x 5' 5" ( 2.87m x 1.65m )

The kitchen has fitted wall and base units with worktop and stainless steel sink and integrated, oven, gas hob, extractor hood, dishwasher and fridge/freezer as well as space for a washing machine. The room is finished with a UPVC double glazed window to rear and linoleum flooring.