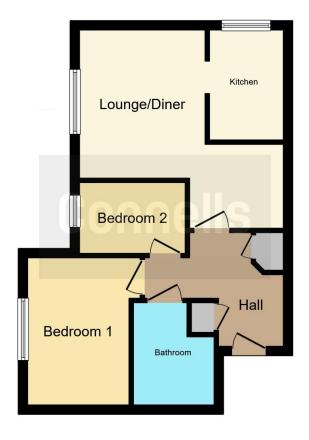

#### **Bathroom**

Linoleum flooring, extractor fan, shaver point, wash-hand basin, W/C, bath with shower over and wall-mounted heater.

This floorplan is for illustrative purposes only and is not drawn to scale. Measurements, floor-areas, openings and orientations are approximate. They should not be relied upon for any purpose and do not form any part of an agreement. No liability is taken for any error or mis-statement. All parties must rely on their own inspections.