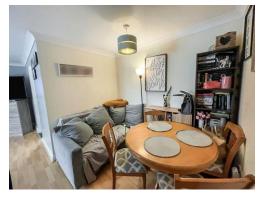

## Lounge/Diner

17' 9" x 18' 3" MAX ( 5.41m x 5.56m MAX ) UPVC double glazed window to side, wall-mounted electric heater and laminate flooring.