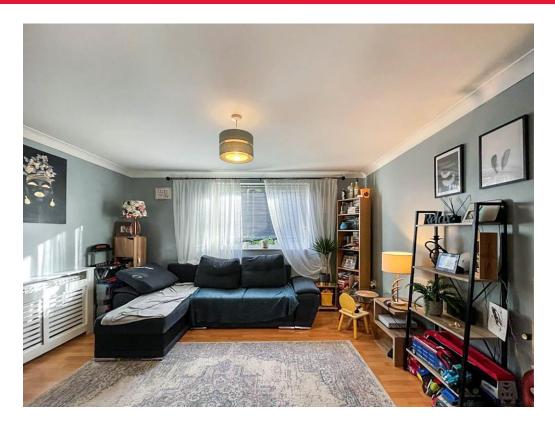

## Lounge/Diner

17' 9" x 18' 3" MAX ( 5.41m x 5.56m MAX ) UPVC double glazed window to side, wall-mounted electric heater and laminate flooring.