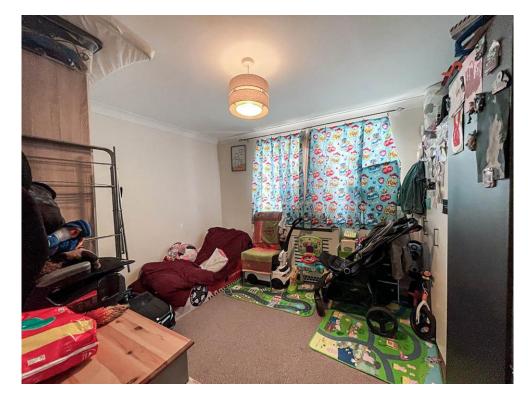

#### **Bedroom Two**

11' 5" x 9' 5" ( 3.48m x 2.87m )
UPVC double glazed window to side and wall-mounted electric heater.