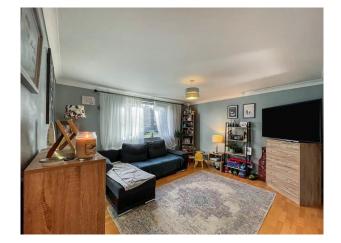

## Lounge/Diner

17' 9" x 18' 3" MAX ( 5.41m x 5.56m MAX ) UPVC double glazed window to side, wall-mounted electric heater and laminate flooring.