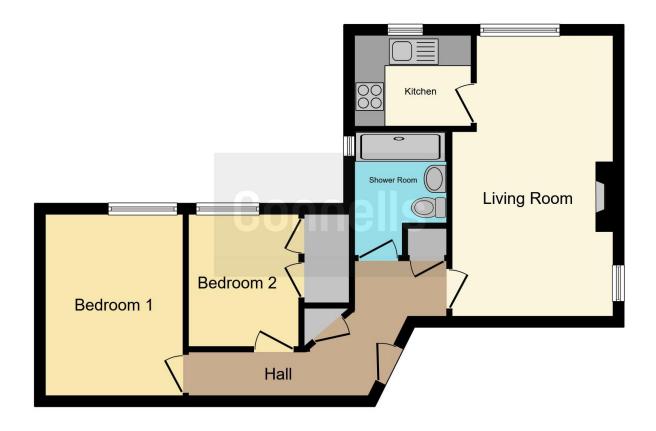

#### **Entrance Hall**

The entrance hall has two storage cupboards and an electric heater.

### Lounge

18' x 10' 3" ( 5.49m x 3.12m )

The lounge has three double glazed windows to the front of the property and a double glazed window to the side of the property. It has two electric heaters, a TV point and a telephone point.

#### Kitchen

5' 11" x 7' max ( 1.80m x 2.13m max )

The kitchen has a double glazed window to the front of the property. It has both wall and base units, an integrated oven and hob, an extractor fan, a 1 bowl sink as well as space for a washing machine and fridge.

#### Bedroom 1

11' 9" x 8' 11" ( 3.58m x 2.72m )

Bedroom 1 has a double glazed window to the front of the property and an electric heater.

#### **Bedroom 2**

8' 7" x 7' 1" ( 2.62m x 2.16m )

Bedroom 2 has two double glazed windows to the front of the property, a double integrated wardrobe and an electric heater.

#### **Bathroom**

The bathroom has a double glazed, frosted window to the side of the property. It has a WC, hand wash basin, a shower, and a heated towel rail.

#### **Outside**

The property has a shared outside walkway and residents parking.

To view this property please contact Connells on