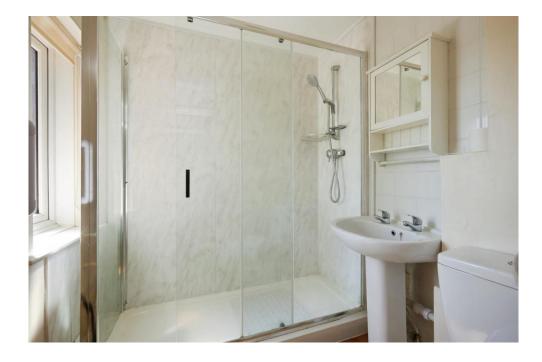

#### **Bathroom**

The bathroom has a double glazed, frosted window to the side of the property. It has a WC, hand wash basin, a shower, and a heated towel rail.