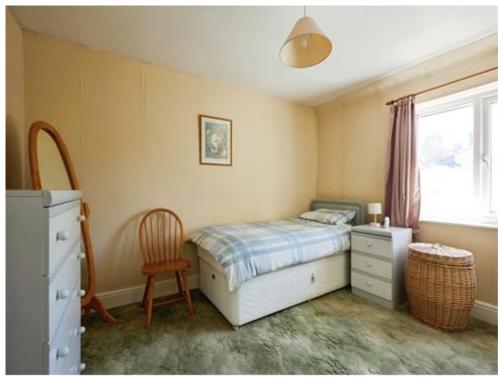

#### Bedroom 1

11' 9" x 8' 11" ( 3.58m x 2.72m )

Bedroom 1 has a double glazed window to the front of the property and an electric heater.