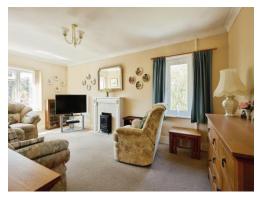

### Lounge

18' x 10' 3" ( 5.49m x 3.12m )

The lounge has three double glazed windows to the front of the property and a double glazed window to the side of the property. It has two electric heaters, a TV point and a telephone point.