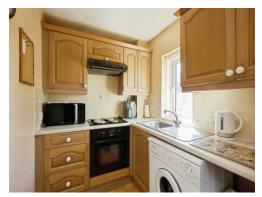

#### Kitchen

5' 11" x 7' max ( 1.80m x 2.13m max )

The kitchen has a double glazed window to the front of the property. It has both wall and base units, an integrated oven and hob, an extractor fan, a 1 bowl sink as well as space for a washing machine and fridge.