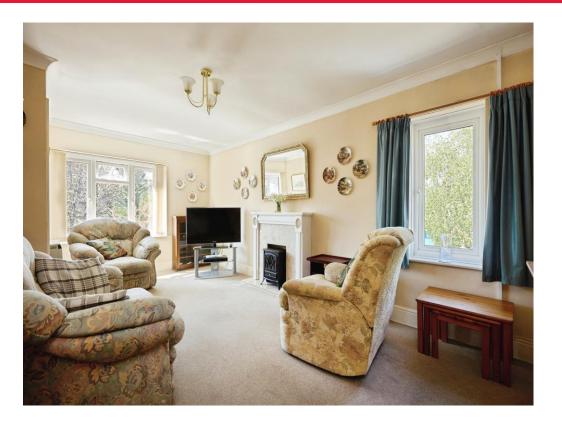

### Lounge

18' x 10' 3" ( 5.49m x 3.12m )

The lounge has three double glazed windows to the front of the property and a double glazed window to the side of the property. It has two electric heaters, a TV point and a telephone point.