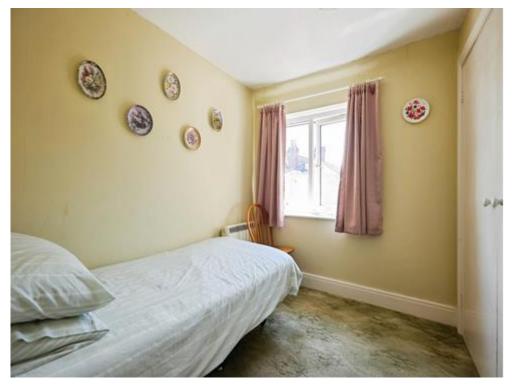

#### **Bedroom 2**

8' 7" x 7' 1" ( 2.62m x 2.16m )

Bedroom 2 has two double glazed windows to the front of the property, a double integrated wardrobe and an electric heater.