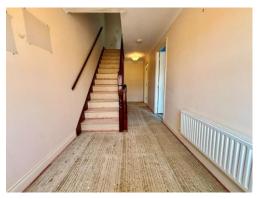

#### **Entrance Hall**

The entrance hall has a thermostat, broadband point, and a radiator.