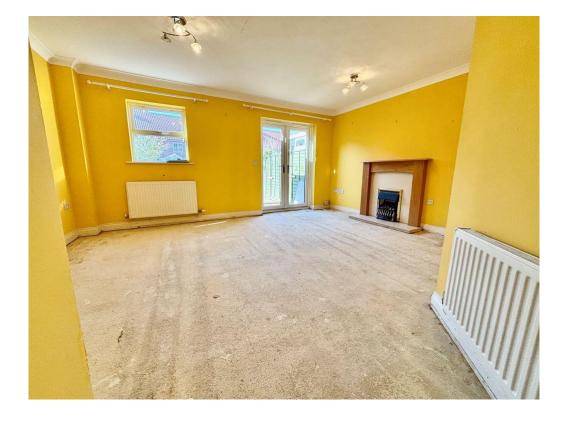

### Lounge

16' 3" max x 14' 9" max ( 4.95m max x 4.50m max )

The lounge has a double glazed window to the rear of the property and a French double door to the rear garden. It has two radiators, TV point, broadband point, and an electric fire.