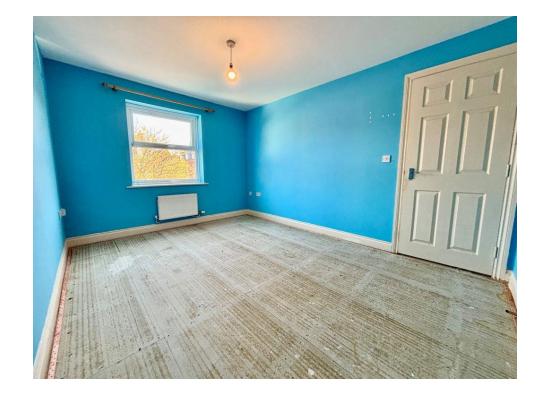

#### Bedroom 1

11' 3" x 9' 6" ( 3.43m x 2.90m )

Bedroom 1 has two double glazed windows to the rear of the property. It has a TV point, broadband point, 3 integrated wardrobes and a radiator.