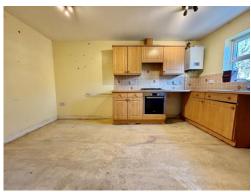

#### Kitchen

14' 8" max x 9' 5" max ( 4.47m max x 2.87m max )

The kitchen has a double glazed window to the front of the property. It has both wall and base units, an integrated gas hob, integrated electric oven, extractor hood, the boiler, and it has space for a washing machine, dishwasher and fridge freezer.