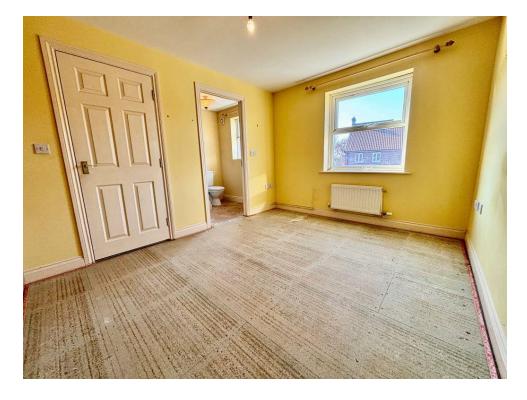

#### Bedroom 1

11' 3" x 9' 6" ( 3.43m x 2.90m )

Bedroom 1 has two double glazed windows to the rear of the property. It has a TV point, broadband point, 3 integrated wardrobes and a radiator.

#### **En Suite**

The en suite has a double glazed, frosted window to the rear of the property. It has a WC, hand wash basin, shower cubicle, shaver point, extractor fan and a radiator.

#### Bedroom 2

13' x 9' 7" ( 3.96m x 2.92m )

Bedroom 2 has two double glazed windows to the front of the property. It has a TV point, broadband point and a radiator.