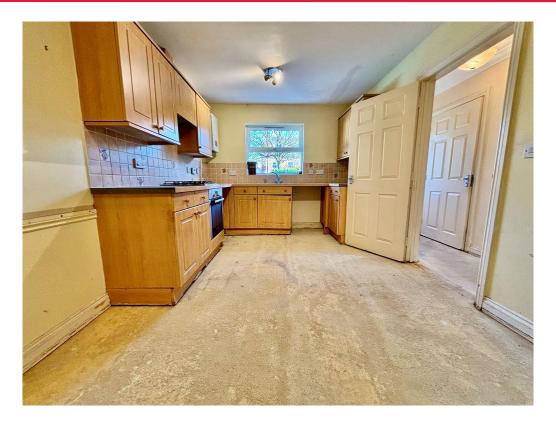

#### Kitchen

14' 8" max x 9' 5" max ( 4.47m max x 2.87m max )

The kitchen has a double glazed window to the front of the property. It has both wall and base units, an integrated gas hob, integrated electric oven, extractor hood, the boiler, and it has space for a washing machine, dishwasher and fridge freezer.