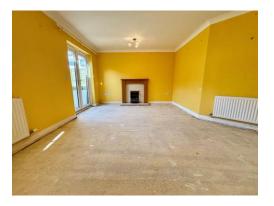

### Lounge

16' 3" max x 14' 9" max ( 4.95m max x 4.50m max )

The lounge has a double glazed window to the rear of the property and a French double door to the rear garden. It has two radiators, TV point, broadband point, and an electric fire.