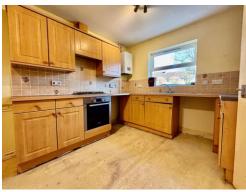

#### Kitchen

14' 8" max x 9' 5" max ( 4.47m max x 2.87m max )

The kitchen has a double glazed window to the front of the property. It has both wall and base units, an integrated gas hob, integrated electric oven, extractor hood, the boiler, and it has space for a washing machine, dishwasher and fridge freezer.