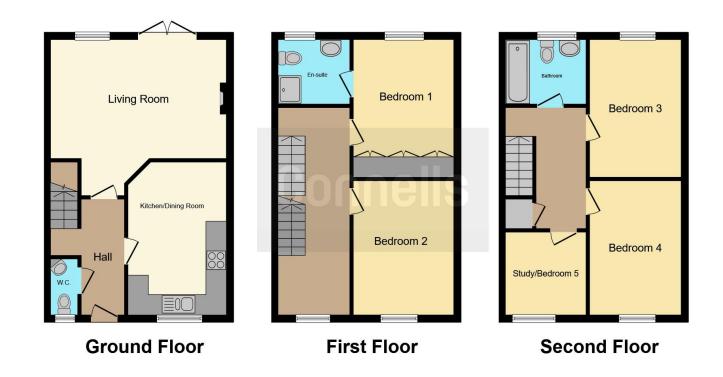

## **Property Description**

Connells are pleased to present this fantastic five-bedroom family home to the market on the edge of the wonderful town of Gillingham, Dorset. With accommodation spread over three floors, this sizeable property offers the flexibility and versatility required to facilitate ever-expanding families. This property is offered with the additional benefit of no onward chain and is a complete blank canvas, allowing prospective buyers to add their own personal stamp and style to the interior decoration. This home also profits from off-street parking, nearby children's play parks and some lovely views of the surrounding homes and countryside. This is not one to miss - CALL CONNELLS AND BOOK YOUR VIEWING TODAY!

#### **Entrance Hall**

The entrance hall has a thermostat, broadband point, and a radiator.

#### Cloakroom

The cloakroom has a double glazed, frosted window to the front of the property, a radiator, WC, hand wash basin and consumer unit.

### Lounge

16' 3" max x 14' 9" max ( 4.95m max x 4.50m max )

The lounge has a double glazed window to the rear of the property and a French double door to the rear garden. It has two radiators, TV point, broadband point, and an electric fire.

#### Kitchen

14' 8" max x 9' 5" max ( 4.47m max x 2.87m max )

The kitchen has a double glazed window to the front of the property. It has both wall and base units, an integrated gas hob, integrated electric oven, extractor hood, the boiler, and it has space for a washing machine, dishwasher and fridge freezer.

## **First Floor**

## Landing

The landing has a double glazed window to the front of the property as well as a smoke alarm and radiator.

#### Bedroom 1

11' 3" x 9' 6" ( 3.43m x 2.90m )

Bedroom 1 has two double glazed windows to the rear of the property. It has a TV point, broadband point, 3 integrated wardrobes and a radiator.

#### **En Suite**

The en suite has a double glazed, frosted window to the rear of the property. It has a WC, hand wash basin, shower cubicle, shaver point, extractor fan and a radiator.

#### Bedroom 2

13' x 9' 7" ( 3.96m x 2.92m )

Bedroom 2 has two double glazed windows to the front of the property. It has a TV point, broadband point and a radiator.

## **Second Floor**

## Landing

The landing has a smoke alarm, loft hatch, and an airing cupboard.

#### Bedroom 3

13' 3" max x 9' 6" max ( 4.04m max x 2.90m max )

Bedroom 3 has two double glazed windows to the rear of the property and a radiator.

#### Bedroom 4

12' 11" max x 9' 7" max ( 3.94m max x 2.92m max )

Bedroom 4 has two double glazed windows to the front of the property and a radiator.

#### Bedroom 5

8' x 7' 2" ( 2.44m x 2.18m )

Bedroom 5 has two double glazed windows to the front of the property and a radiator.

#### **Bathroom**

The bathroom has a double glazed, frosted window to the rear of the property. It has a WC, hand wash basin, bath, shaver point and an extractor fan.