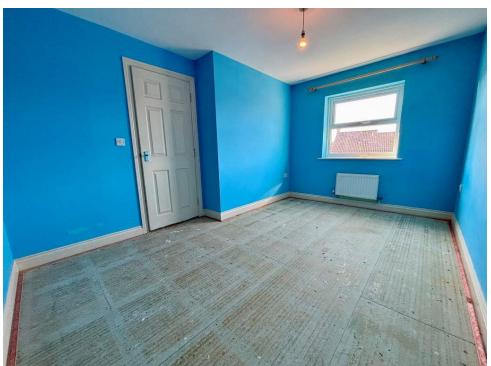

#### Bedroom 1

11' 3" x 9' 6" ( 3.43m x 2.90m )

Bedroom 1 has two double glazed windows to the rear of the property. It has a TV point, broadband point, 3 integrated wardrobes and a radiator.