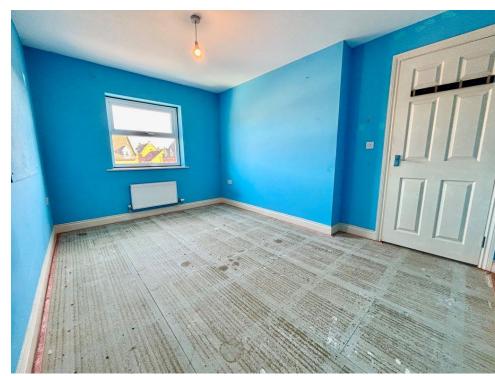

#### Bedroom 1

11' 3" x 9' 6" ( 3.43m x 2.90m )

Bedroom 1 has two double glazed windows to the rear of the property. It has a TV point, broadband point, 3 integrated wardrobes and a radiator.