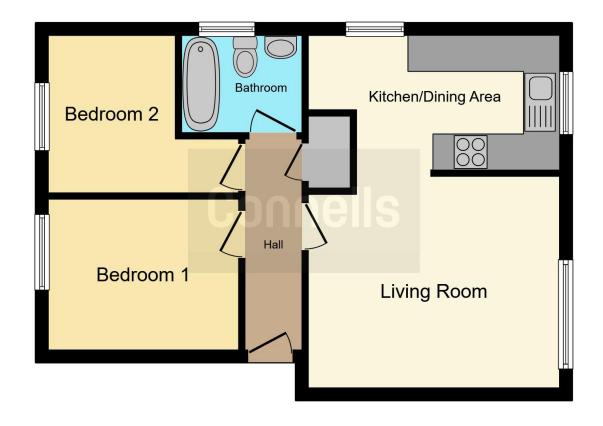

#### **Entrance Hall**

The entrance hall has a smoke alarm, loft hatch, airing cupboard and the consumer unit.

#### Lounge

13' 8" max x 11' 6" max ( 4.17m max x 3.51m max )

The lounge has two double glazed windows to the rear of the property. It has a TV and internet point as well as an infrared heater.

#### Kitchen / Breakfast Room

13' 7" max x 7' 4" max ( 4.14m max x 2.24m max )

The kitchen / breakfast room has two double glazed windows to the rear of the property and a double glazed, frosted window to the side of the property. It has both wall and base units, a sink and drainer, an infrared heater, integrated fridge freezer, double oven, washing machine and induction hob and an extractor hood.

#### Bedroom 1

10' 5" max x 8' 2" max ( 3.17m max x 2.49m max )

Bedroom 1 has two double glazed windows to the front of the property as well as an infrared heater and floor to ceiling cabinets.

#### **Bedroom 2**

10' 5" max x 8' 7" max ( 3.17m max x 2.62m max )

Bedroom 2 has two double glazed windows to the front of the property.

#### **Bathroom**

The tiled bathroom has a double glazed frosted window to the side of the property. It has an L-shaped bath with an overhead shower, a WC, hand wash basin, base cabinets, heated towel rail and an extractor fan.

### **Parking**

The property has an allocated parking space.

To view this property please contact Connells on