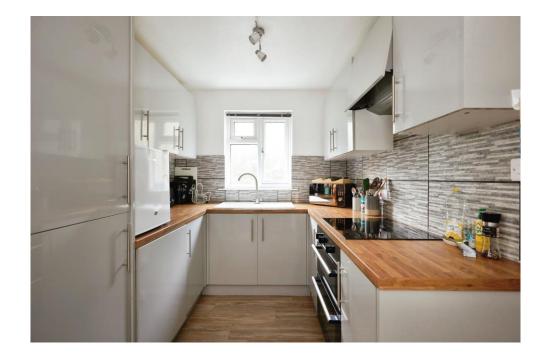

#### Kitchen / Breakfast Room

13' 7" max x 7' 4" max ( 4.14m max x 2.24m max )

The kitchen / breakfast room has two double glazed windows to the rear of the property and a double glazed, frosted window to the side of the property. It has both wall and base units, a sink and drainer, an infrared heater, integrated fridge freezer, double oven, washing machine and induction hob and an extractor hood.