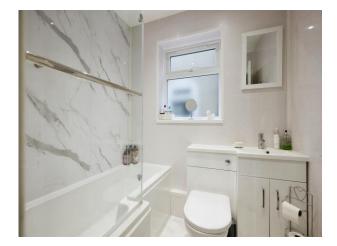

#### **Bathroom**

The tiled bathroom has a double glazed frosted window to the side of the property. It has an L-shaped bath with an overhead shower, a WC, hand wash basin, base cabinets, heated towel rail and an extractor fan.