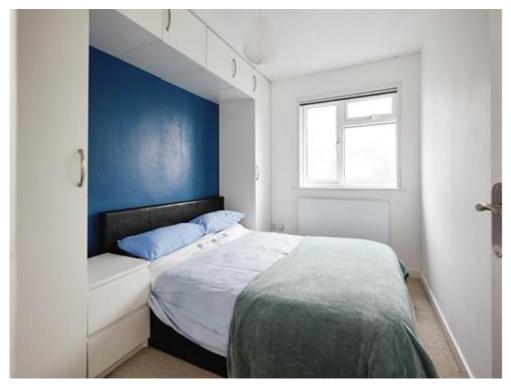

#### Bedroom 1

10' 5" max x 8' 2" max ( 3.17m max x 2.49m max )

Bedroom 1 has two double glazed windows to the front of the property as well as an infrared heater and floor to ceiling cabinets.