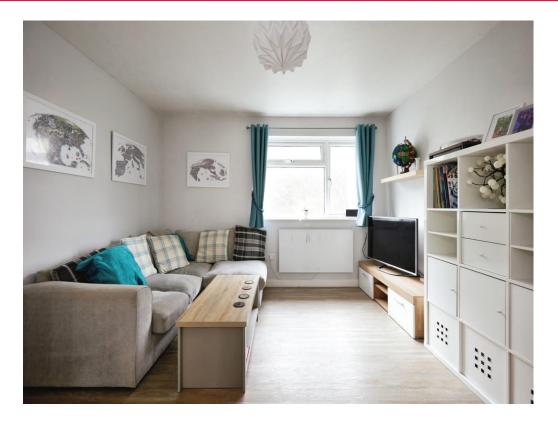

#### Lounge

13' 8" max x 11' 6" max ( 4.17m max x 3.51m max )

The lounge has two double glazed windows to the rear of the property. It has a TV and internet point as well as an infrared heater.