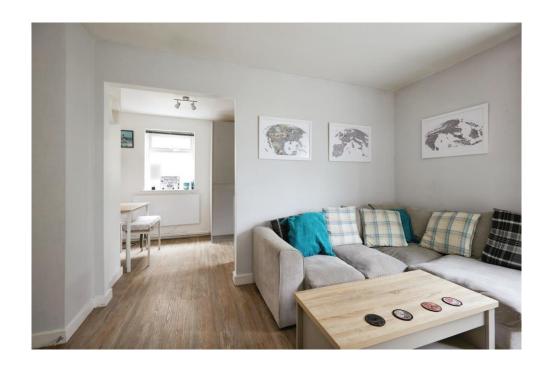

#### Lounge

13' 8" max x 11' 6" max ( 4.17m max x 3.51m max )

The lounge has two double glazed windows to the rear of the property. It has a TV and internet point as well as an infrared heater.