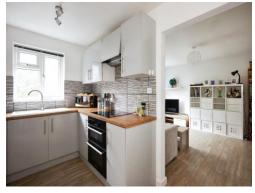

#### Kitchen / Breakfast Room

13' 7" max x 7' 4" max ( 4.14m max x 2.24m max )

The kitchen / breakfast room has two double glazed windows to the rear of the property and a double glazed, frosted window to the side of the property. It has both wall and base units, a sink and drainer, an infrared heater, integrated fridge freezer, double oven, washing machine and induction hob and an extractor hood.