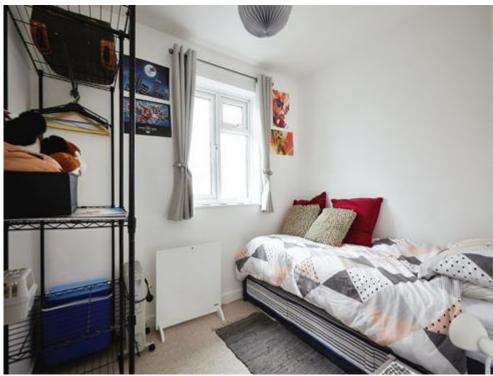

#### **Bedroom 2**

10' 5" max x 8' 7" max ( 3.17m max x 2.62m max )

Bedroom 2 has two double glazed windows to the front of the property.