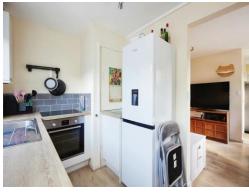

#### Kitchen

11' Max x 6' 11" Max ( 3.35m Max x 2.11m Max )

The kitchen has a door to the rear of the property and a double glazed window to the rear of the property. It also houses a sink and draining board, an integrated induction hob and electric oven and space for more appliances. The kitchen also contains wall and base cabinets with a tiled splashback. There is also a cupboard which houses the water tank.