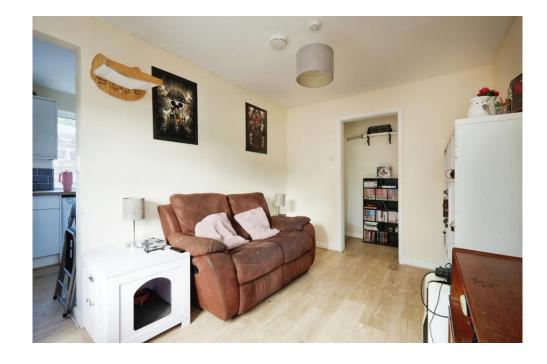

## **Living Room**

13' 6" x 8' 9" (4.11m x 2.67m)

The hallway leads directly into the living room which has a double glazed window to the side of the property as well as an electric heater and smoke alarm.