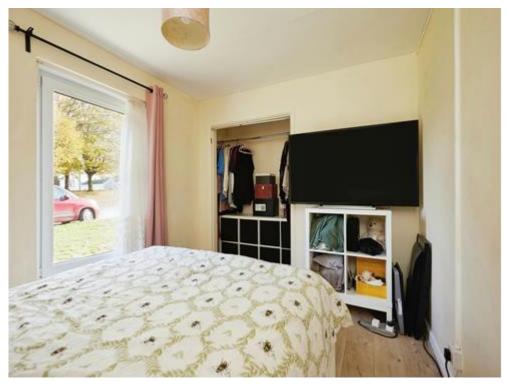

#### **Bedroom 1**

9' 1" Max x 11' Max ( 2.77m Max x 3.35m Max )

The main bedroom has integrated storage and a double glazed window to the front of the property.