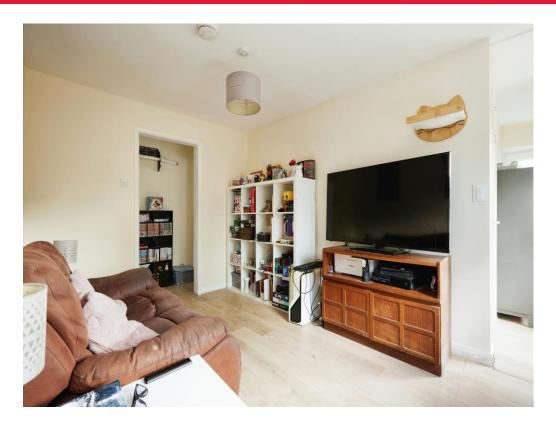

## **Living Room**

13' 6" x 8' 9" (4.11m x 2.67m)

The hallway leads directly into the living room which has a double glazed window to the side of the property as well as an electric heater and smoke alarm.