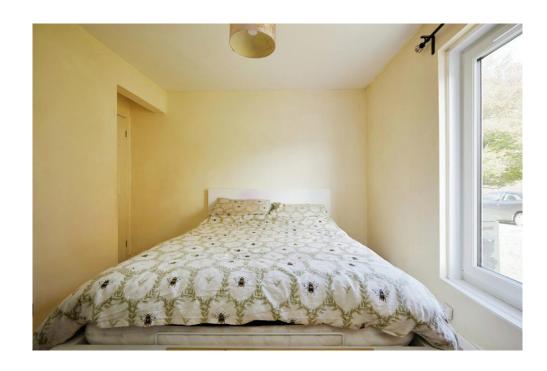

#### **Bedroom 1**

9' 1" Max x 11' Max ( 2.77m Max x 3.35m Max )

The main bedroom has integrated storage and a double glazed window to the front of the property.