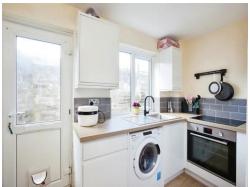

#### Kitchen

11' Max x 6' 11" Max ( 3.35m Max x 2.11m Max )

The kitchen has a door to the rear of the property and a double glazed window to the rear of the property. It also houses a sink and draining board, an integrated induction hob and electric oven and space for more appliances. The kitchen also contains wall and base cabinets with a tiled splashback. There is also a cupboard which houses the water tank.