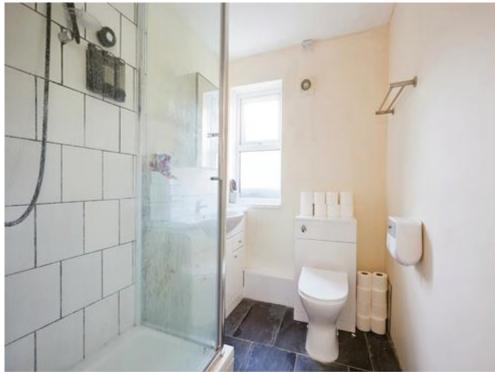

### **Shower Room**

The shower room has a fully tiled shower cubicle and tiled flooring, a frosted double glazed window to the rear of the property, a hand wash basin with a base cabinet, a WC, an extractor fan and a medicine cabinet.