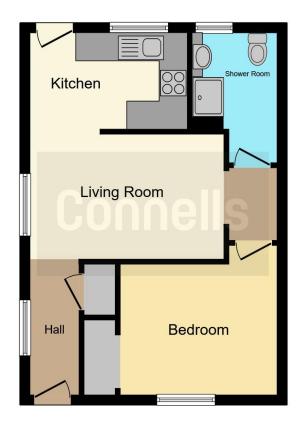

#### **Entrance Hall**

Enter the property through the front door. The hallway houses a storage cupboard as well as a double glazed window to the side of the property.

## **Living Room**

13' 6" x 8' 9" (4.11m x 2.67m)

The hallway leads directly into the living room which has a double glazed window to the side of the property as well as an electric heater and smoke alarm.

#### Kitchen

11' Max x 6' 11" Max ( 3.35m Max x 2.11m Max )

The kitchen has a door to the rear of the property and a double glazed window to the rear of the property. It also houses a sink and draining board, an integrated induction hob and electric oven and space for more appliances. The kitchen also contains wall and base cabinets with a tiled splashback. There is also a cupboard which houses the water tank.

#### **Bedroom 1**

9' 1" Max x 11' Max ( 2.77m Max x 3.35m Max )

The main bedroom has integrated storage and a double glazed window to the front of the property.

### **Shower Room**

The shower room has a fully tiled shower cubicle and tiled flooring, a frosted double glazed window to the rear of the property, a hand wash basin with a base cabinet, a WC, an extractor fan and a medicine cabinet.