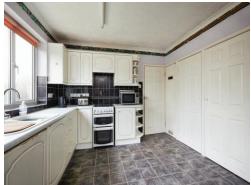

#### Kitchen

10' 8" x 12' (3.25m x 3.66m)

The part tiled kitchen has two double glazed windows to the rear of the property. There is wall and base units, an electric oven and hob, an airing cupboard, a one and a half bowl sink and drainer and one radiator. The kitchen has a fire alarm and vinyl flooring.