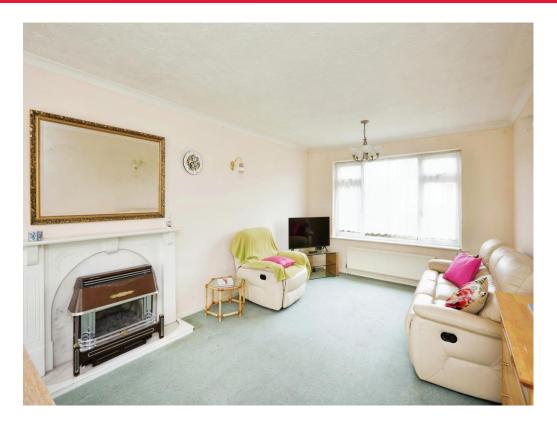

**Lounge**11' 11" x 20' 1" ( 3.63m x 6.12m )

The lounge has four double glazed windows to the front of the property. There is two radiators, two TV points, a feature fireplace. There is also double glazed sliding patio doors to the rear garden.