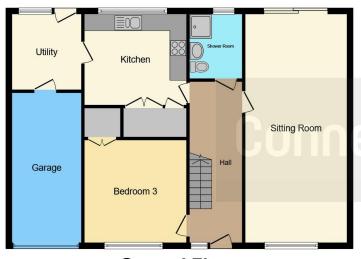

#### **Front Garden**

The front garden has a ramp to the front door. There is off road parking, side access to the rear garden, access to the garage and a grass lawn.

#### **Entrance Hall**

The entrance hall has one radiator, a fire alarm as well as a telephone point.

## **Shower Room**

The downstairs shower room is part tiled, it has two double glazed frosted windows to the rear of the property. There is a WC, a wash hand basin, a medicine cupboard, a radiator and a shower.

#### Kitchen

10' 8" x 12' (3.25m x 3.66m)

The part tiled kitchen has two double glazed windows to the rear of the property. There is wall and base units, an electric oven and hob, an airing cupboard, a one and a half bowl sink and drainer and one radiator. The kitchen has a fire alarm and vinyl flooring.

# **Utility Room**

8' 2" x 8' 11" ( 2.49m x 2.72m )

The utility room has one double glazed window to the rear of the property as well as a double glazed door to the rear of the property. There is an integral door to the garage and space for white

#### Bedroom 3

12' 1" x 12' 1" + wardrobe ( 3.68m x 3.68m + wardrobe )

The downstairs bedroom has three double glazed windows to the front of the property. It has an in built wardrobe and one radiator.

# Garage

The garage has an electric meter and boiler.