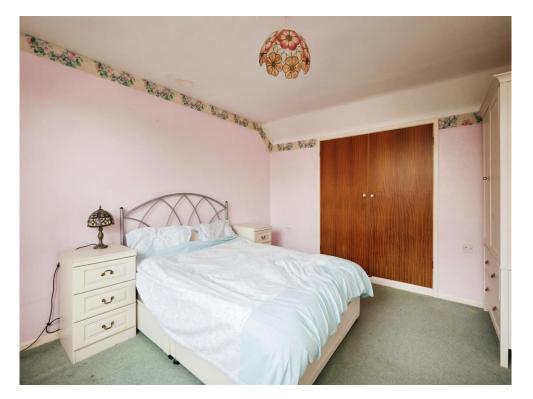

## **Bedroom 1**

12' x 14' 4" + wardrobe ( 3.66m x 4.37m + wardrobe )

The first bedroom has two double glazed windows to the rear of the property. There is an in built wardrobe and a radiator.

## Bedroom 2

12' x 14' 5" + wardrobe ( 3.66m x 4.39m + wardrobe )

There is a double glazed window to the rear of the property. The bedroom has a built in wardrobe and a radiator.