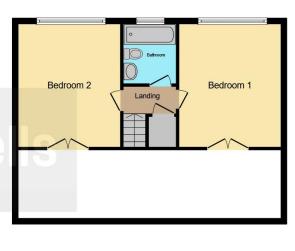

# Landing

The landing has a loft hatch, a fire alarm and a storage cupboard.

## **Bedroom 1**

12' x 14' 4" + wardrobe ( 3.66m x 4.37m + wardrobe )

The first bedroom has two double glazed windows to the rear of the property. There is an in built wardrobe and a radiator.

## Bedroom 2

12' x 14' 5" + wardrobe ( 3.66m x 4.39m + wardrobe )

There is a double glazed window to the rear of the property. The bedroom has a built in wardrobe and a radiator.

## Bathroom

The part tiled bathroom has a double glazed frosted window to the rear of the property. There is a WC, a bath, a wash hand basin, one radiator and a medicine cabinet.