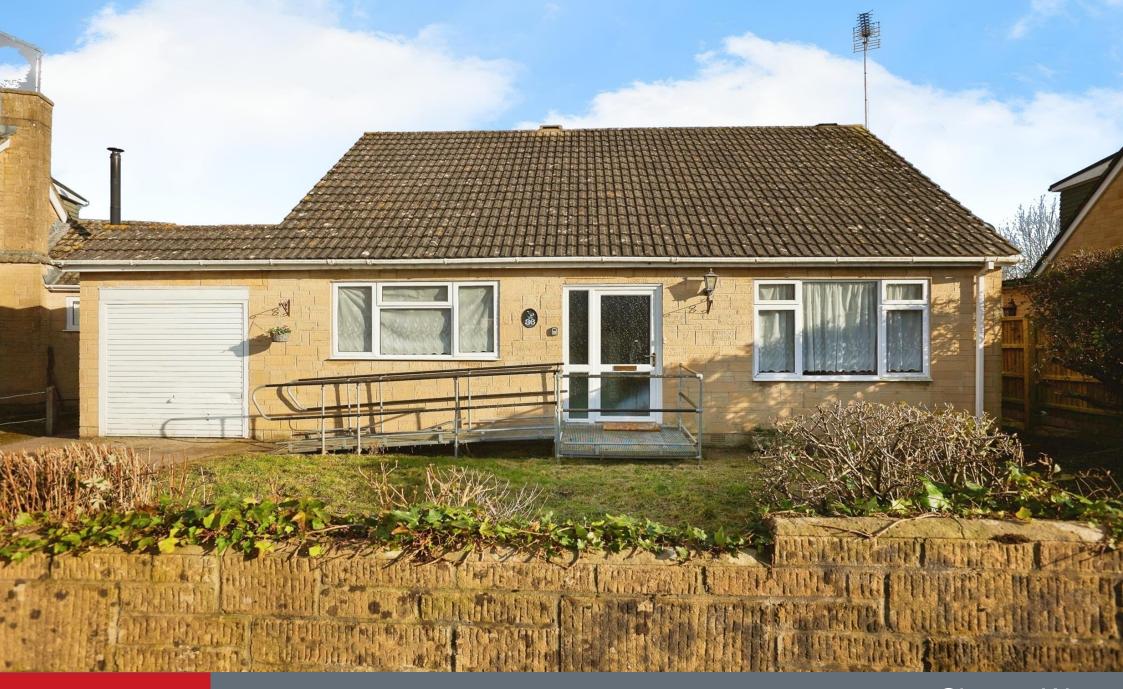

# **Property Description**

Connells are delighted to welcome to the market this expansive three bedroom chalet bungalow, with NO ONWARDS CHAIN!

The front of the property offers a ramp to the front door, off road parking and side access to the rear garden. The ground floor of the property has a light and airy living room with double glazed sliding patio doors, a kitchen with a variety of wall and base units, a utility room offering space for white goods as well as an integral door to the garage, a shower room and a downstairs bedroom with a built in wardrobe. The first floor has two double bedrooms both offering a built in wardrobe and beautiful countryside views. There is also a shared bathroom. The rear garden has a patio and patio stairs to the lawn and can be accessed via the living room, utility room and both sides of the property.

#### **Front Garden**

The front garden has a ramp to the front door. There is off road parking, side access to the rear garden, access to the garage and a grass lawn.