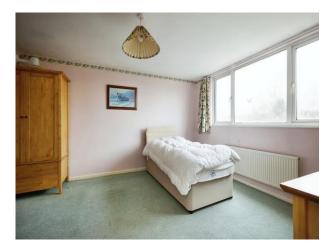

#### Bedroom 3

12' 1" x 12' 1" + wardrobe ( 3.68m x 3.68m + wardrobe )

The downstairs bedroom has three double glazed windows to the front of the property. It has an in built wardrobe and one radiator.