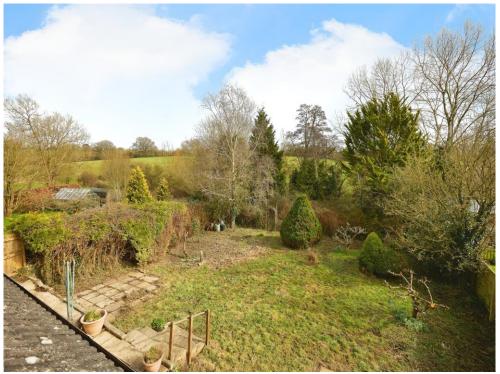

## Rear Garden

The rear garden has a patio and patio stairs down to the lawn. There is a water tap, an outside light and side access from both sides of the property.

Ground Floor

**First Floor** 

To view this property please contact Connells on