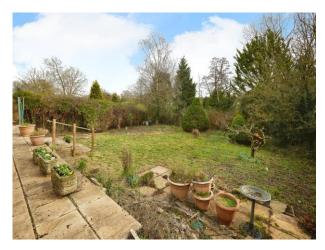

## Rear Garden

The rear garden has a patio and patio stairs down to the lawn. There is a water tap, an outside light and side access from both sides of the property.

Ground Floor

**First Floor** 

To view this property please contact Connells on