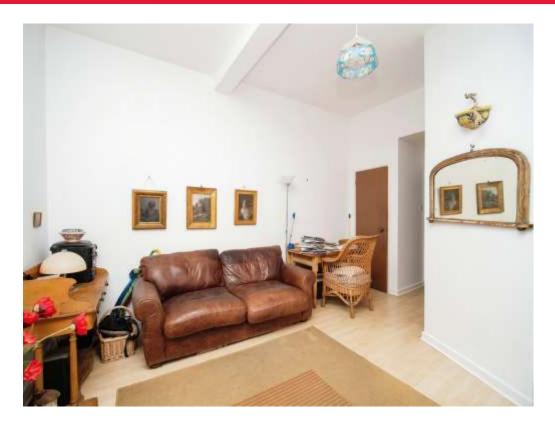

## Lounge

17' 11" max x 14' (5.46m max x 4.27m)

Front aspect wooden sash bay window. Storage cupboard. Television point.