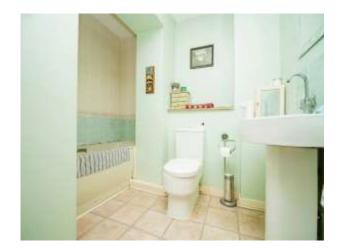

## **Bathroom**

Suite comprising panel enclosed bath with shower over, WC and wash hand basin. Partly tiled. Extractor fan. Shaver point.