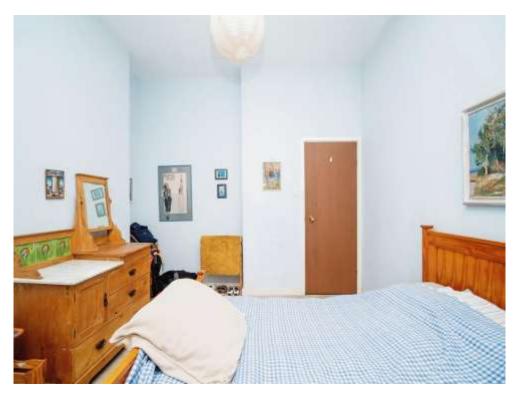

#### **Bedroom One**

13' x 11' max (3.96m x 3.35m max) Rear aspect wooden sash window. Electric heater

## **Bedroom Two**

12' 4" x 8' (3.76m x 2.44m) Rear aspect sash window. Electric heater