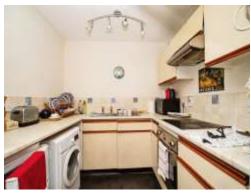

#### Kitchen

7' x 7' 11" (2.13m x 2.41m)
Fitted kitchen with a range of wall and base units incorporating a stainless steel sink drainer with worksurfaces over. Built in oven with electric hob and extractor fan over. Space for washing machine and fridge.