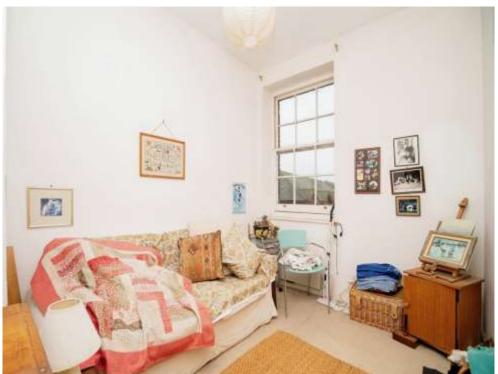

## Lounge

17' 11" max x 14' (5.46m max x 4.27m)

Front aspect wooden sash bay window. Storage cupboard. Television point.