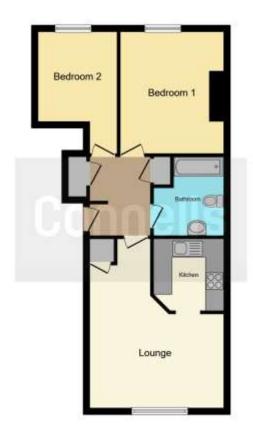

#### **Accommodation**

#### **Entrance Hall**

Entry phone. Cupboard housing consumer unit and hot water tank

## Lounge

17' 11" max x 14' (5.46m max x 4.27m)

Front aspect wooden sash bay window. Storage cupboard. Television point.

#### Kitchen

7' x 7' 11" (2.13m x 2.41m)
Fitted kitchen with a range of wall and base units incorporating a stainless steel sink drainer with worksurfaces over. Built in oven with electric hob and extractor fan over. Space for washing machine and fridge.

#### **Bedroom One**

13' x 11' max (3.96m x 3.35m max) Rear aspect wooden sash window. Electric heater

## **Bedroom Two**

12' 4" x 8' (3.76m x 2.44m) Rear aspect sash window. Electric heater

## **Bathroom**

Suite comprising panel enclosed bath with shower over, WC and wash hand basin. Partly tiled. Extractor fan. Shaver point.