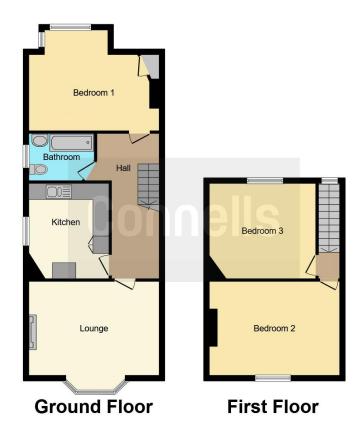

#### **Bathroom**

Side aspect double glazed window. Suite comprising bath with shower over, WC and wash hand basin.

This floor plan is for illustrative purposes only. It is not drawn to scale. Any measurements, floor areas (including any total floor area), openings and orientation are approximate. No details are guaranteed, they cannot be relied upon for any purpose and they do not form part of any agreement. No liability is taken for any error, omission or misstatement. A party must rely upon its own inspection(s). Powered by www.focalagent.com