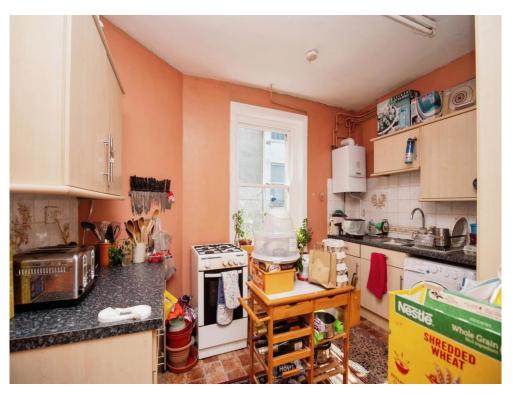

#### Kitchen

11' 8" x 9' 9" (3.56m x 2.97m)

Double glazed window to side. Fitted kitchen with a range of wall and base units incorporating a sink drainer with worksurfaces over. Space for washing machine, oven and fridge freezer.