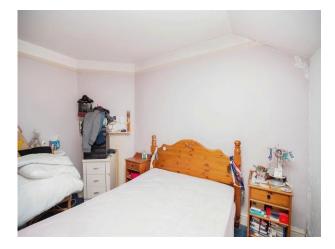

#### **Bedroom One**

15' 10" x 11' 6" (4.83m x 3.51m) Double glazed window to front.

## **Bedroom Two**

12' 5" max x 11' 10" max (3.78m max x 3.61m max)
Double glazed window to rear. Radiator

## **Bedroom Three**

11' 5" max x 10' 5" (3.48m max x 3.17m) Window to the rear and radiator.