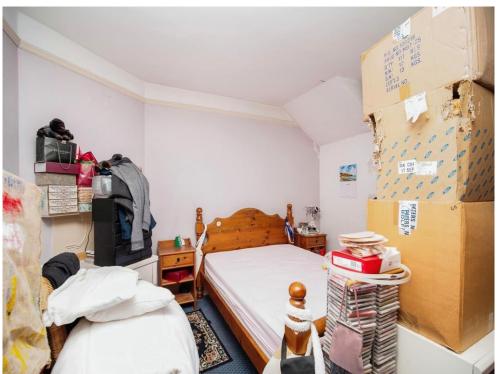

#### **Bedroom One**

15' 10" x 11' 6" (4.83m x 3.51m) Double glazed window to front.

## **Bedroom Two**

12' 5" max x 11' 10" max (3.78m max x 3.61m max)
Double glazed window to rear. Radiator

## **Bedroom Three**

11' 5" max x 10' 5" (3.48m max x 3.17m) Window to the rear and radiator.