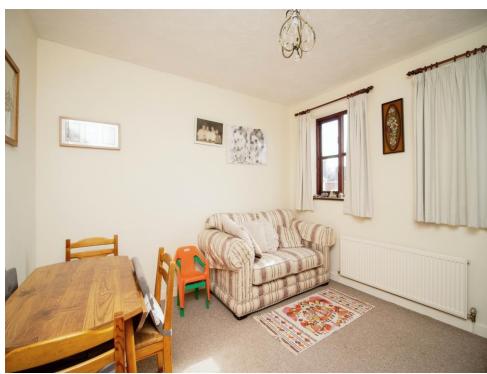

## Lounge

10' 6" x 11' 3" (3.20m x 3.43m)

Two side aspect glazed windows enjoying a Southerly aspect. Wall mounted radiator. Television point. Carpeted. Power points.