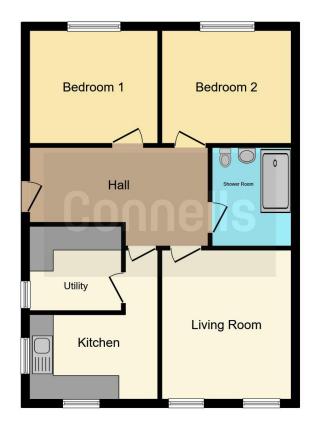

## Hallway

Radiator. Doors to: -

## Lounge

10' 6" x 11' 3" (3.20m x 3.43m)

Two side aspect glazed windows enjoying a Southerly aspect. Wall mounted radiator. Television point. Carpeted. Power points.

#### Kitchen

10' 6" x 11' 4" max (3.20m x 3.45m max)

Comprising wall and base units with roll edge work surfaces over. Single stainless steel bowl sink unit. Wall mounted boiler. Side and rear aspect glazed windows. Space for cooker and under counter fridge freezer.

Radiator. Tiling.

### **Utility Room**

7' 6" x 4' 7" (2.29m x 1.40m)

Rear aspect sealed unit double glazed window. Radiator.

#### Bathroom

7' 6" x 5' 4" (2.29m x 1.63m)

Recently fitted modern suite comprising shower unit, low level WC and vanity wash hand basin. Wall mounted heated towel rail. Extractor fan.

#### **Bedroom One**

10' 6" x 9' 3" (3.20m x 2.82m)

Front aspect glazed window. Carpeted. Power points. Wall mounted radiator.

## **Bedroom Two**

10' 7" x 8' 1" (3.23m x 2.46m)

Front aspect glazed window. Carpeted. Power points. Wall mounted radiator.