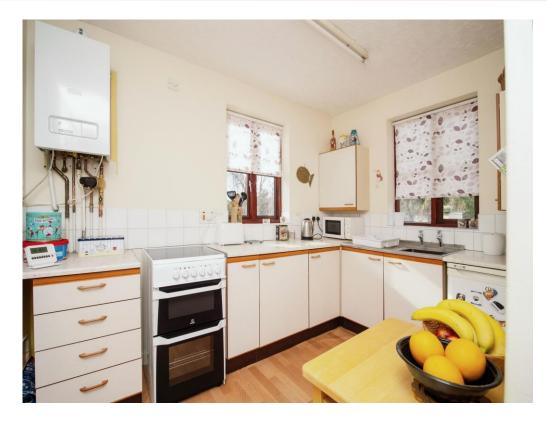

#### Kitchen

10' 6" x 11' 4" max (3.20m x 3.45m max)

Comprising wall and base units with roll edge work surfaces over. Single stainless steel bowl sink unit. Wall mounted boiler. Side and rear aspect glazed windows. Space for cooker and under counter fridge freezer.

Radiator. Tiling.

### **Utility Room**

7' 6" x 4' 7" (2.29m x 1.40m)

Rear aspect sealed unit double glazed window. Radiator.