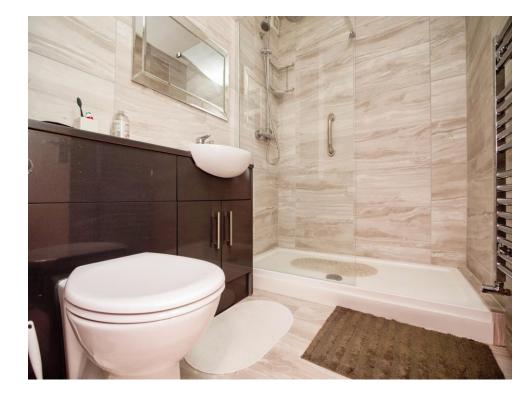

#### Bathroom

7' 6" x 5' 4" (2.29m x 1.63m)

Recently fitted modern suite comprising shower unit, low level WC and vanity wash hand basin. Wall mounted heated towel rail. Extractor fan.