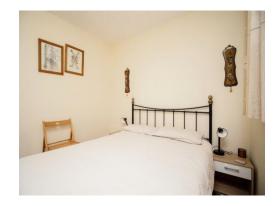

#### **Bedroom One**

10' 6" x 9' 3" (3.20m x 2.82m)

Front aspect glazed window. Carpeted. Power points. Wall mounted radiator.

## **Bedroom Two**

10' 7" x 8' 1" (3.23m x 2.46m)

Front aspect glazed window. Carpeted. Power points. Wall mounted radiator.