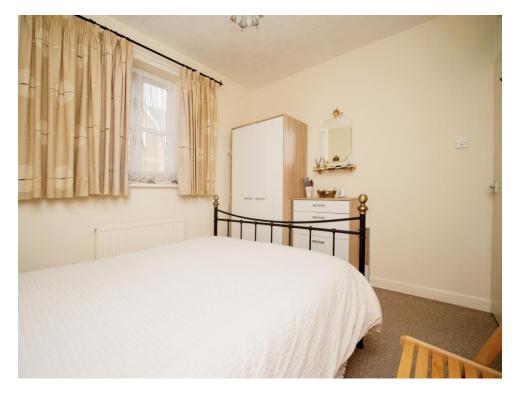

#### **Bedroom One**

10' 6" x 9' 3" (3.20m x 2.82m)

Front aspect glazed window. Carpeted. Power points. Wall mounted radiator.

## **Bedroom Two**

10' 7" x 8' 1" (3.23m x 2.46m)

Front aspect glazed window. Carpeted. Power points. Wall mounted radiator.