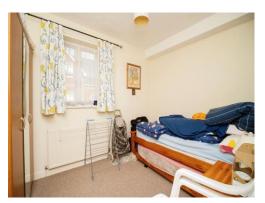

#### **Bedroom One**

10' 6" x 9' 3" (3.20m x 2.82m)

Front aspect glazed window. Carpeted. Power points. Wall mounted radiator.

## **Bedroom Two**

10' 7" x 8' 1" (3.23m x 2.46m)

Front aspect glazed window. Carpeted. Power points. Wall mounted radiator.