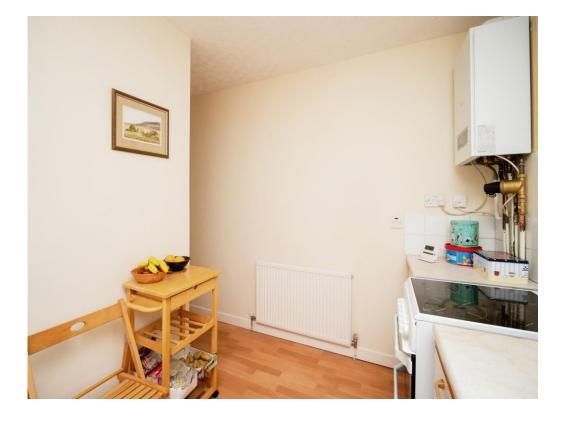

#### Kitchen

10' 6" x 11' 4" max (3.20m x 3.45m max)

Comprising wall and base units with roll edge work surfaces over. Single stainless steel bowl sink unit. Wall mounted boiler. Side and rear aspect glazed windows. Space for cooker and under counter fridge freezer.

Radiator. Tiling.