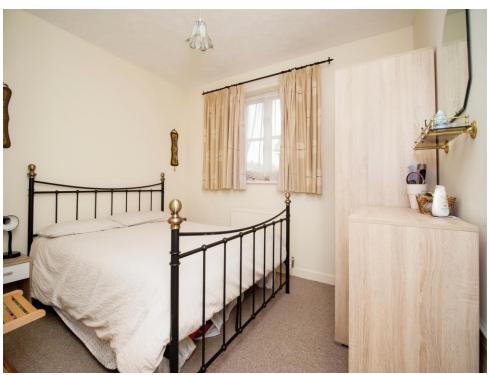

#### **Bedroom One**

10' 6" x 9' 3" (3.20m x 2.82m)

Front aspect glazed window. Carpeted. Power points. Wall mounted radiator.

## **Bedroom Two**

10' 7" x 8' 1" (3.23m x 2.46m)

Front aspect glazed window. Carpeted. Power points. Wall mounted radiator.