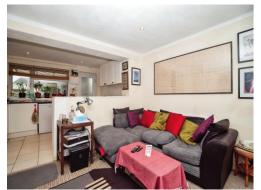

#### Lounge

#### 11' 9" x 10' 3" (3.58m x 3.12m)

Wall mounted radiator. Shelving and storage cupboard to either side of chimney breast. Television point. Electrical points. Inset spot lighting. Carpeted. Skirt boarding. Door to: -