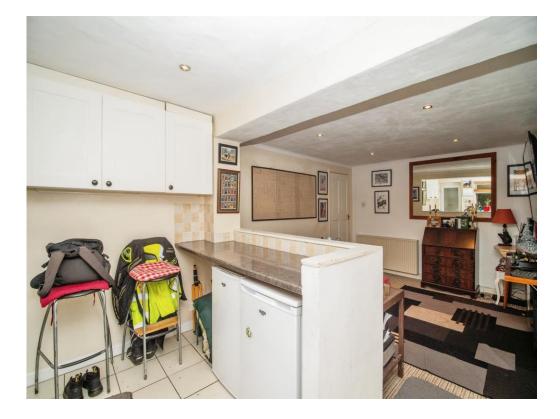

#### **Kitchen**

#### 11' 7" x 7' 4" (3.53m x 2.24m)

Fitted kitchen which comprises wall and base units with roll edge work surfaces and complementary tiling above with inset single bowl stainless steel sink and drainer. Inset electric hob with oven under. Spaces for washing machine and fridge. Breakfast bar. Inset spot lighting. Double glazed window to the rear. Doored access into the property.