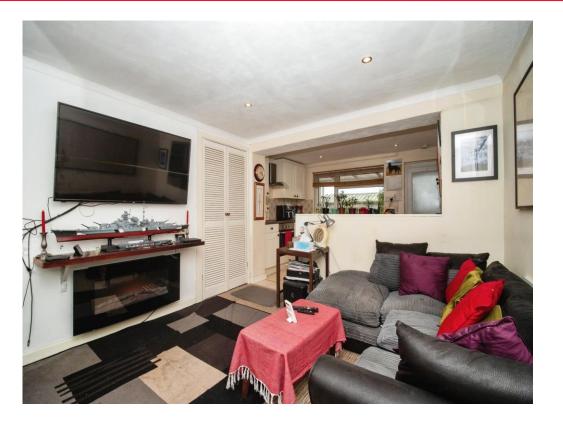

#### Lounge

#### 11' 9" x 10' 3" (3.58m x 3.12m)

Wall mounted radiator. Shelving and storage cupboard to either side of chimney breast. Television point. Electrical points. Inset spot lighting. Carpeted. Skirt boarding. Door to: -