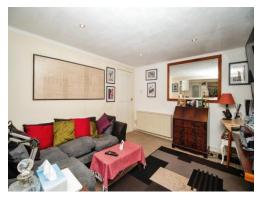

#### Lounge

#### 11' 9" x 10' 3" (3.58m x 3.12m)

Wall mounted radiator. Shelving and storage cupboard to either side of chimney breast. Television point. Electrical points. Inset spot lighting. Carpeted. Skirt boarding. Door to: -