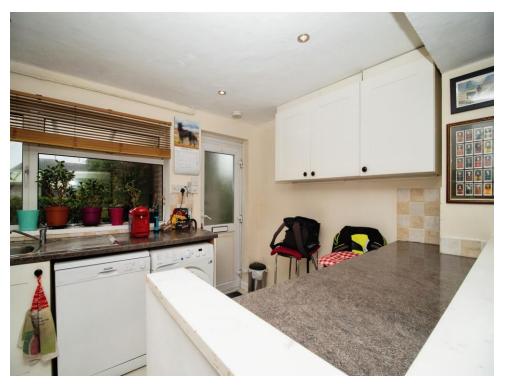

#### **Kitchen**

#### 11' 7" x 7' 4" (3.53m x 2.24m)

Fitted kitchen which comprises wall and base units with roll edge work surfaces and complementary tiling above with inset single bowl stainless steel sink and drainer. Inset electric hob with oven under. Spaces for washing machine and fridge. Breakfast bar. Inset spot lighting. Double glazed window to the rear. Doored access into the property.