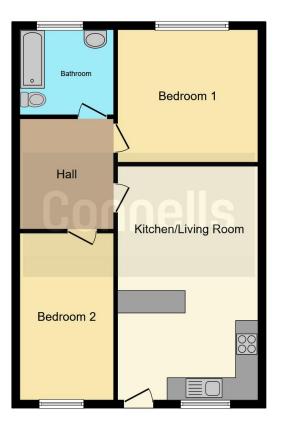

#### Accommodation

#### Entrance

Door to front leading into kitchen

Hall

Carpeted. Inset spot lighting. Doors leading into: -

#### Lounge

#### 11' 9" x 10' 3" (3.58m x 3.12m)

Wall mounted radiator. Shelving and storage cupboard to either side of chimney breast. Television point. Electrical points. Inset spot lighting. Carpeted. Skirt boarding. Door to: -

#### **Kitchen**

#### 11' 7" x 7' 4" (3.53m x 2.24m)

Fitted kitchen which comprises wall and base units with roll edge work surfaces and complementary tiling above with inset single bowl stainless steel sink and drainer. Inset electric hob with oven under. Spaces for washing machine and fridge. Breakfast bar. Inset spot lighting. Double glazed window to the rear. Doored access into the property.

### Bedroom One

12' 2" max x 11' 7" (3.71m max x 3.53m) Front aspect double glazed window. Wall mounted radiator. Carpeted. Inset spot lighting. Electrical points.

### Bedroom Two

14' 7" x 6' 1" (4.45m x 1.85m) Rear aspect double glazed window. Carpeted. Wall mounted radiator. Inset spot lighting. Electrical points.

### Bathroom

Suite comprising WC, wash hand basin and panel enclosed bath with shower over.