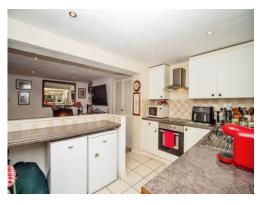

#### **Kitchen**

#### 11' 7" x 7' 4" (3.53m x 2.24m)

Fitted kitchen which comprises wall and base units with roll edge work surfaces and complementary tiling above with inset single bowl stainless steel sink and drainer. Inset electric hob with oven under. Spaces for washing machine and fridge. Breakfast bar. Inset spot lighting. Double glazed window to the rear. Doored access into the property.