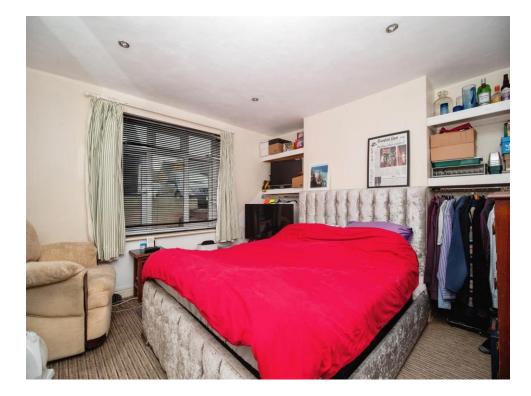

### Bedroom One

12' 2" max x 11' 7" (3.71m max x 3.53m) Front aspect double glazed window. Wall mounted radiator. Carpeted. Inset spot lighting. Electrical points.