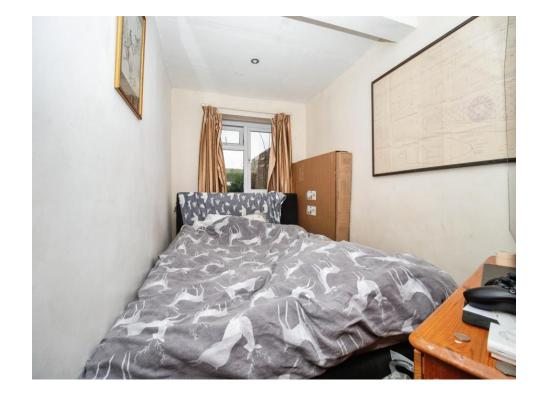

### Bedroom One

12' 2" max x 11' 7" (3.71m max x 3.53m) Front aspect double glazed window. Wall mounted radiator. Carpeted. Inset spot lighting. Electrical points.

### Bedroom Two

14' 7" x 6' 1" (4.45m x 1.85m) Rear aspect double glazed window. Carpeted. Wall mounted radiator. Inset spot lighting. Electrical points.