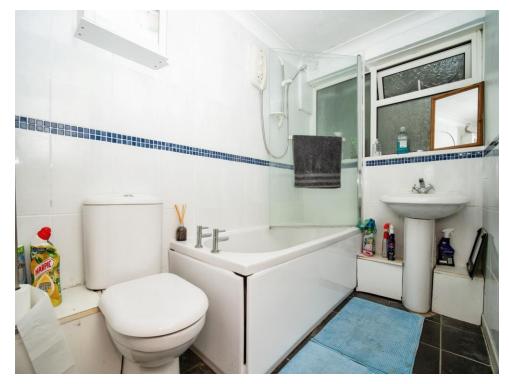

### Bathroom

Suite comprising WC, wash hand basin and panel enclosed bath with shower over.