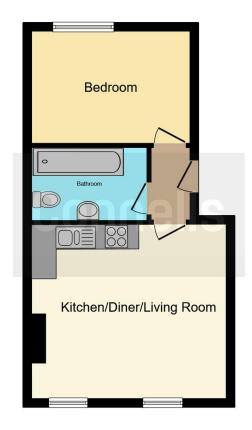

## **Property Description**

This one-bedroom property is situated on the ever popular Esplanade, in the heart of Weymouth's Town Centre.

The welcoming ENTRANCE HALLWAY is neutral in décor and offers access to all rooms. The light and airy SITTING/DINING ROOM/KITCHEN is a most pleasant space with large sash windows, looking out to Weymouth Bay. The kitchen is complete with integrated appliances including electric hob, oven and fridge, with plenty of wall and base units.

The BEDROOM is a double room, with a large window complete with original shutters, and a generous wardrobe. The FAMILY BATHROOM, which comprises a bath with overhead shower, wash-hand basin and WC.

# Bathroom

Suite comprising WC, wash hand basin and panel enclosed bath with shower over. Extractor fan.