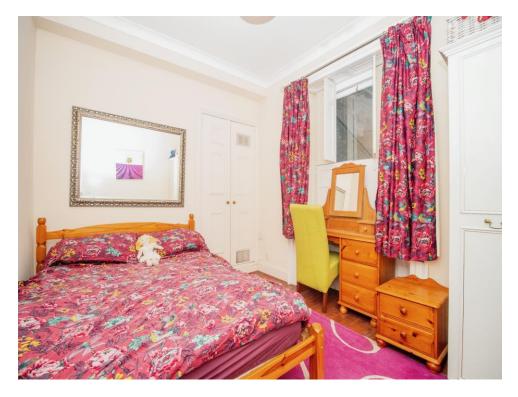

The BEDROOM is a double room, with a large window complete with original shutters, and a generous wardrobe. The FAMILY BATHROOM, which comprises a bath with overhead shower, wash-hand basin and WC.

# **Bedroom One**

11' 7" x 8' 7" (3.53m x 2.62m) Window. Wall mounted radiator.