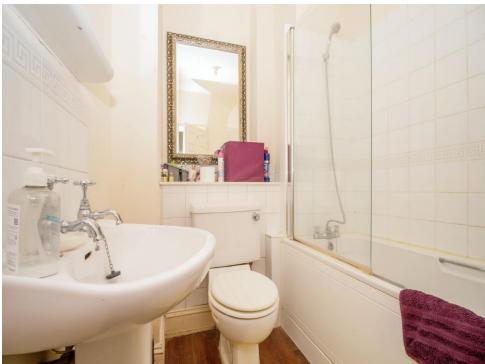

The BEDROOM is a double room, with a large window complete with original shutters, and a generous wardrobe. The FAMILY BATHROOM, which comprises a bath with overhead shower, wash-hand basin and WC.

# Bathroom

Suite comprising WC, wash hand basin and panel enclosed bath with shower over. Extractor fan.