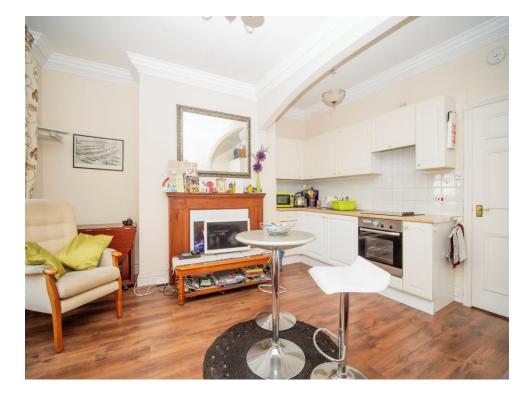

## **Property Description**

This one-bedroom property is situated on the ever popular Esplanade, in the heart of Weymouth's Town Centre.

The welcoming ENTRANCE HALLWAY is neutral in décor and offers access to all rooms. The light and airy SITTING/DINING ROOM/KITCHEN is a most pleasant space with large sash windows, looking out to Weymouth Bay. The kitchen is complete with integrated appliances including electric hob, oven and fridge, with plenty of wall and base units.

#### Kitchen

Fitted kitchen with a range of wall and base units incorporating a sink drainer with worksurfaces over. Built in electric oven and gas hob with cooker hood over.