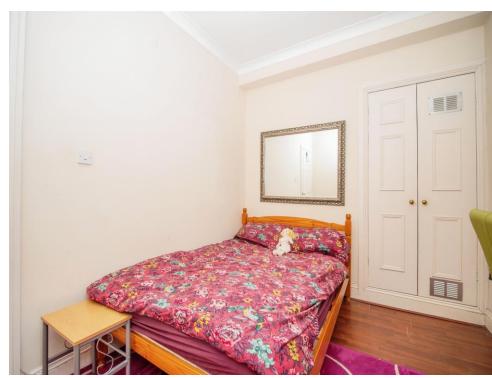

The BEDROOM is a double room, with a large window complete with original shutters, and a generous wardrobe. The FAMILY BATHROOM, which comprises a bath with overhead shower, wash-hand basin and WC.

# **Bedroom One**

11' 7" x 8' 7" (3.53m x 2.62m) Window. Wall mounted radiator.