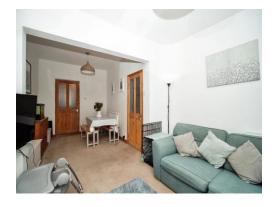

#### Lounge / Diner

22' 11" x 11' 1" (6.99m x 3.38m)

Front aspect upvc bay window with shutters. Fireplace with open fire. Shelving and fitted cupboards. Wall mounted radiator. Door to lounge.