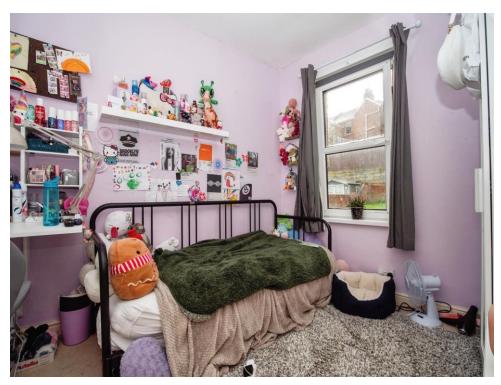

# First Floor

Landing Stairs from ground floor. Loft hatch

Bedroom One 12' x 11' 1" (3.66m x 3.38m) Front aspect upvc bay window. Wall mounted radiator

**Bedroom Two** 10' x 8' 11" (3.05m x 2.72m) Rear aspect upvc window. Wall mounted radiator

**Bedroom Three** 9' 1" x 7' 1" (2.77m x 2.16m) Side aspect upvc window. Wall mounted radiator. Cupboard housing combi boiler