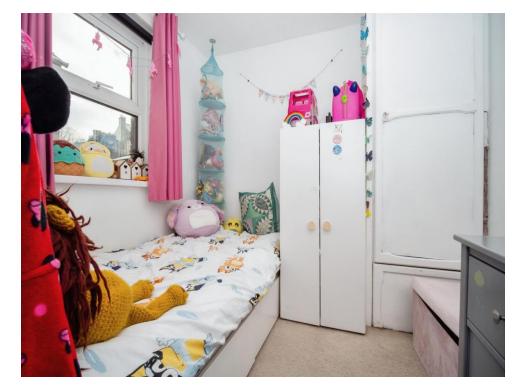

**Bedroom Three** 9' 1" x 7' 1" (2.77m x 2.16m) Side aspect upvc window. Wall mounted radiator. Cupboard housing combi boiler