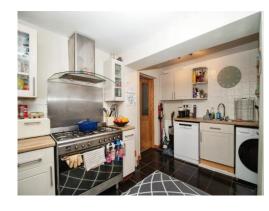

#### **Kitchen**

13' 1" x 9' 1" (3.99m x 2.77m)

Fitted kitchen with a range of wall and base units incorporating a stainless steel sink drainer with worksurfaces over. Space for washing machine, dishwasher and fridge freezer. Partly tiled. Tiled flooring. Under floor heating. Door to bathroom.