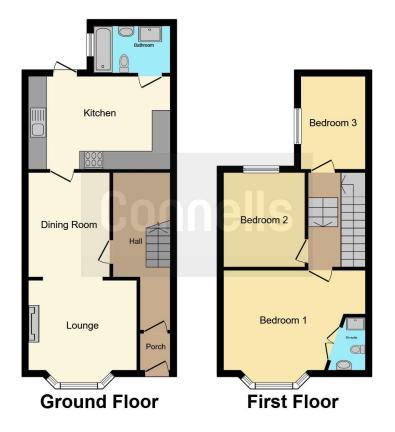

#### Accommodation

### **Ground Floor**

Entrance Porch

Cupboard housing consumer unit. Wooden door to Entrance Hall.

#### **Entrance Hall**

Stairs to landing. Wall mounted radiator. Understairs storage. Wooden door to Lounge.

#### Lounge / Diner

22' 11" x 11' 1" (6.99m x 3.38m)

Front aspect upvc bay window with shutters. Fireplace with open fire. Shelving and fitted cupboards. Wall mounted radiator. Door to lounge.

#### **Kitchen**

13' 1" x 9' 1" (3.99m x 2.77m)

Fitted kitchen with a range of wall and base units incorporating a stainless steel sink drainer with worksurfaces over. Space for washing machine, dishwasher and fridge freezer. Partly tiled. Tiled flooring. Under floor heating. Door to bathroom.

#### Bathroom

Side aspect upvc window. Suite comprising panel enclosed bath, WC and wash hand basin. Shower cubicle. Heated towel rail. Partly tiled. Extractor fan. Underfloor heating

# First Floor

Landing Stairs from ground floor. Loft hatch

Bedroom One 12' x 11' 1" (3.66m x 3.38m) Front aspect upvc bay window. Wall mounted radiator

**Bedroom Two** 10' x 8' 11" (3.05m x 2.72m) Rear aspect upvc window. Wall mounted radiator

**Bedroom Three** 9' 1" x 7' 1" (2.77m x 2.16m) Side aspect upvc window. Wall mounted radiator. Cupboard housing combi boiler