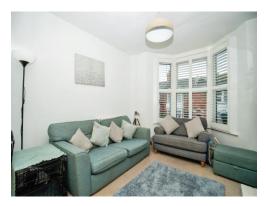

#### Lounge / Diner

22' 11" x 11' 1" (6.99m x 3.38m)

Front aspect upvc bay window with shutters. Fireplace with open fire. Shelving and fitted cupboards. Wall mounted radiator. Door to lounge.