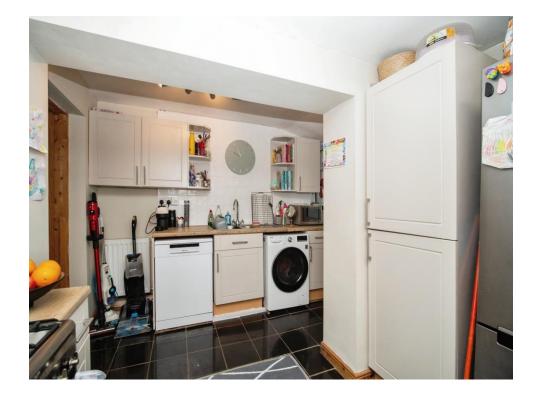

#### **Kitchen**

13' 1" x 9' 1" (3.99m x 2.77m)

Fitted kitchen with a range of wall and base units incorporating a stainless steel sink drainer with worksurfaces over. Space for washing machine, dishwasher and fridge freezer. Partly tiled. Tiled flooring. Under floor heating. Door to bathroom.