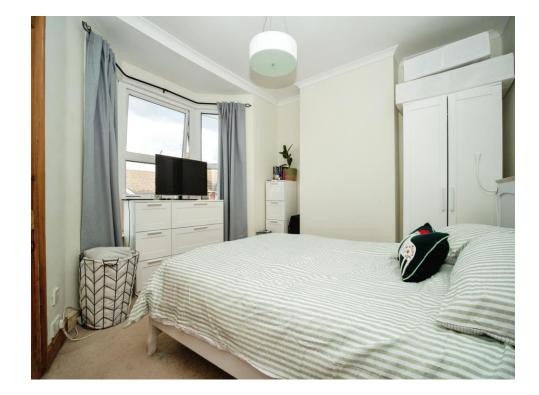

# First Floor

Landing Stairs from ground floor. Loft hatch

Bedroom One 12' x 11' 1" (3.66m x 3.38m) Front aspect upvc bay window. Wall mounted radiator

**Bedroom Two** 10' x 8' 11" (3.05m x 2.72m) Rear aspect upvc window. Wall mounted radiator