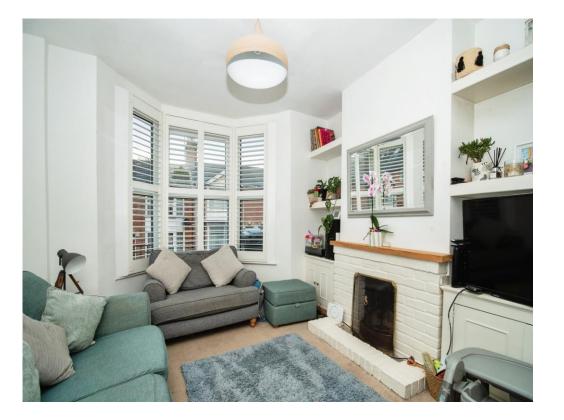

#### Lounge / Diner

22' 11" x 11' 1" (6.99m x 3.38m)

Front aspect upvc bay window with shutters. Fireplace with open fire. Shelving and fitted cupboards. Wall mounted radiator. Door to lounge.