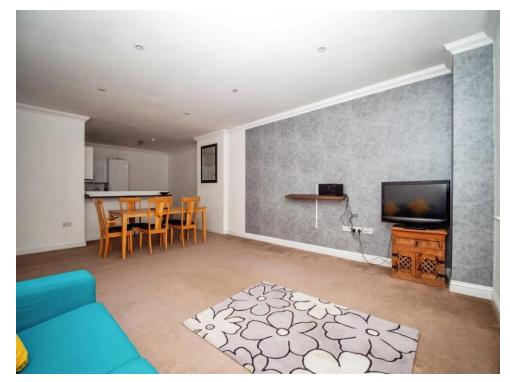

## **Open Plan Living**

### Living Area

21' 3" x 14' 9" (6.48m x 4.50m) Two front aspect double glazed sash windows. Carpeted. Inset spot lighting. Electrical points. Television point. Air conditioning/ heating unit.