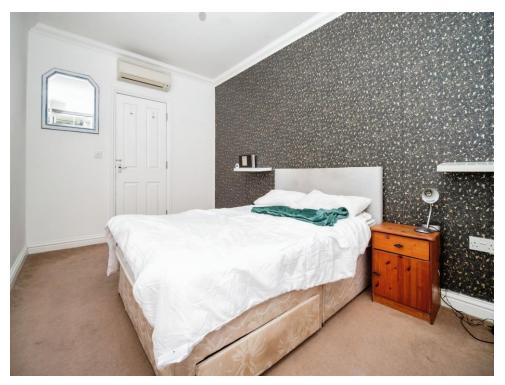

#### **Bedroom One**

14' 1" x 8' 10" (4.29m x 2.69m) Front aspect double glazed sash window. Carpeted. Skirting board. Coving. Air conditioning/ heating unit.

# Bedroom Two

7' 10" x 18' 10" (2.39m x 5.74m)

Front aspect double glazed sash window. Carpeted. Skirting board. Coving. Air conditioning/ heating unit.