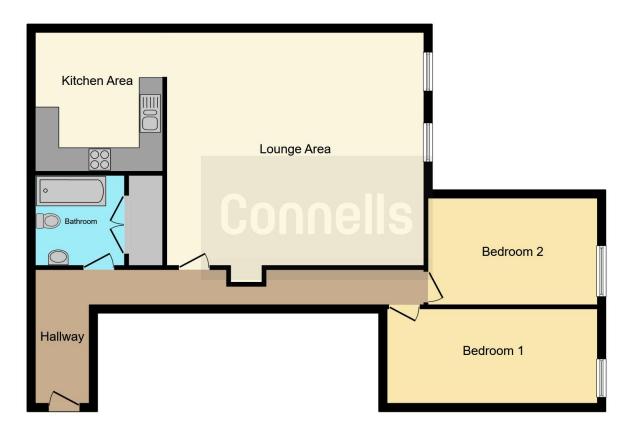

#### Entrance

Door leading into: -

#### Hallway

Skirting board. Coving. Carpeted. Cupboard housing consumer units. Electrical points. Door leading into: -

## **Open Plan Living**

### Living Area

21' 3" x 14' 9" (6.48m x 4.50m) Two front aspect double glazed sash windows. Carpeted. Inset spot lighting. Electrical points. Television point. Air conditioning/ heating unit.

#### **Kitchen**

#### 13' 5" x 10' 5" (4.09m x 3.17m)

Fully fitted kitchen with a range of wall and base units with worktops over. Inset stainlesssteel sink and drainer unit. electric hob with extractor fan over, built in oven below, fitted fridge freezer and dishwasher.

#### **Bedroom One**

14' 1" x 8' 10" (4.29m x 2.69m) Front aspect double glazed sash window. Carpeted. Skirting board. Coving. Air conditioning/ heating unit.

# Bedroom Two

7' 10" x 18' 10" (2.39m x 5.74m)

Front aspect double glazed sash window. Carpeted. Skirting board. Coving. Air conditioning/ heating unit.

#### Bathroom

Comprising of a modern white suite consisting of a low level wc, wash hand basin and a bath with a shower over and glass screen. Airing cupboard housing space for a washing machine and water tank.

#### **Outside**

**Communal Roof Terrace** 