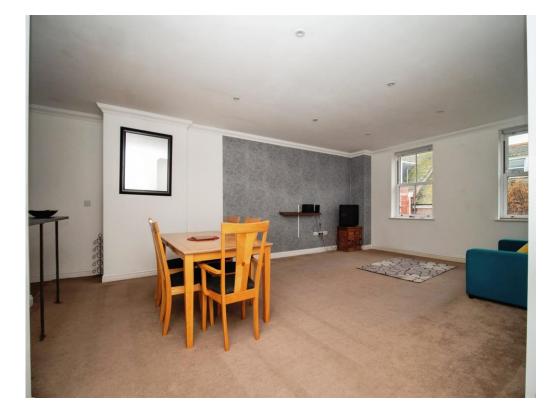

## **Open Plan Living**

### Living Area

21' 3" x 14' 9" (6.48m x 4.50m) Two front aspect double glazed sash windows. Carpeted. Inset spot lighting. Electrical points. Television point. Air conditioning/ heating unit.