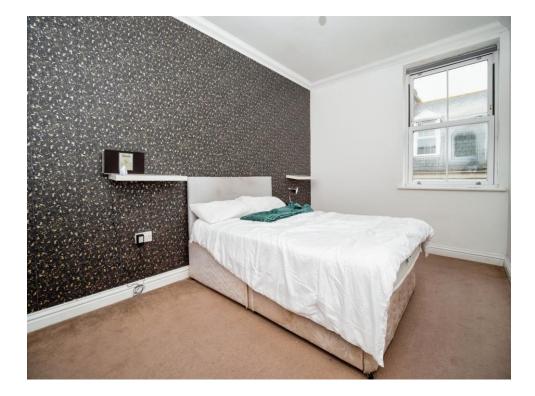

#### **Bedroom One**

14' 1" x 8' 10" (4.29m x 2.69m) Front aspect double glazed sash window. Carpeted. Skirting board. Coving. Air conditioning/ heating unit.