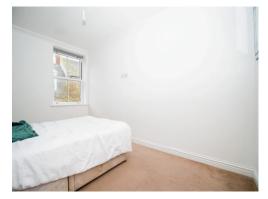

# Bedroom Two

7' 10" x 18' 10" (2.39m x 5.74m)

Front aspect double glazed sash window. Carpeted. Skirting board. Coving. Air conditioning/ heating unit.