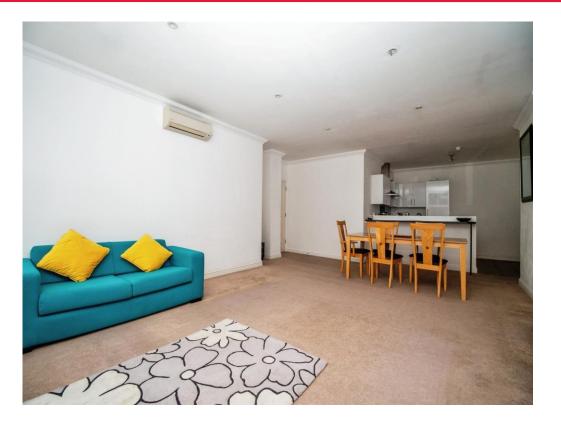

## **Open Plan Living**

### Living Area

21' 3" x 14' 9" (6.48m x 4.50m) Two front aspect double glazed sash windows. Carpeted. Inset spot lighting. Electrical points. Television point. Air conditioning/ heating unit.