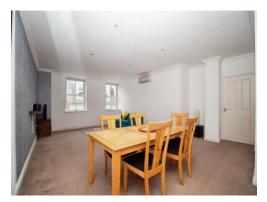

## **Open Plan Living**

### Living Area

21' 3" x 14' 9" (6.48m x 4.50m) Two front aspect double glazed sash windows. Carpeted. Inset spot lighting. Electrical points. Television point. Air conditioning/ heating unit.