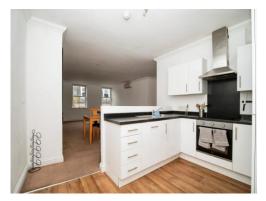

#### **Kitchen**

#### 13' 5" x 10' 5" (4.09m x 3.17m)

Fully fitted kitchen with a range of wall and base units with worktops over. Inset stainlesssteel sink and drainer unit. electric hob with extractor fan over, built in oven below, fitted fridge freezer and dishwasher.