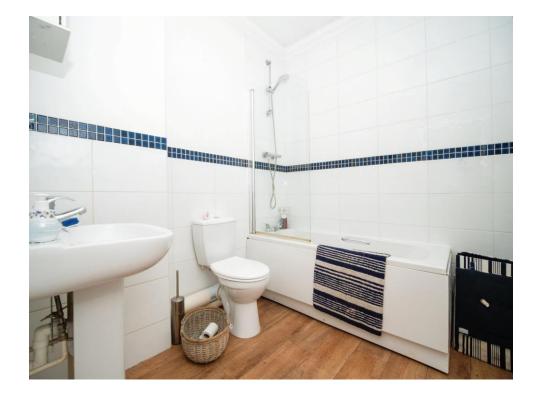

#### Bathroom

Comprising of a modern white suite consisting of a low level wc, wash hand basin and a bath with a shower over and glass screen. Airing cupboard housing space for a washing machine and water tank.