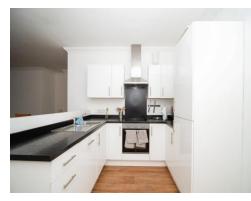

#### **Kitchen**

#### 13' 5" x 10' 5" (4.09m x 3.17m)

Fully fitted kitchen with a range of wall and base units with worktops over. Inset stainlesssteel sink and drainer unit. electric hob with extractor fan over, built in oven below, fitted fridge freezer and dishwasher.