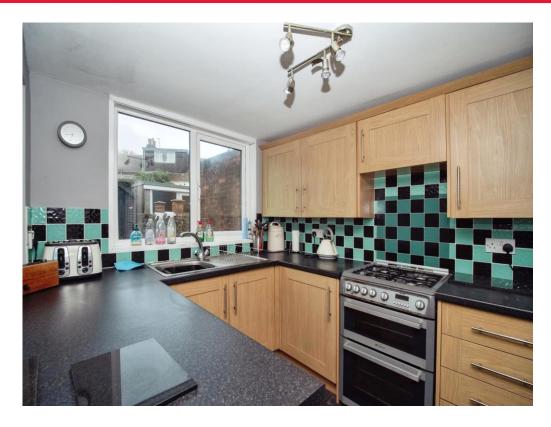

### Kitchen

15' 3" x 9' 9" (4.65m x 2.97m)

Rear aspect double glazed window, fitted kitchen with a range of eye and base level units with work surfaces over, stainless steel sink with draining board, partially tiled, power points, space for washing machine, space for oven and space for under counter fridge/freezer.