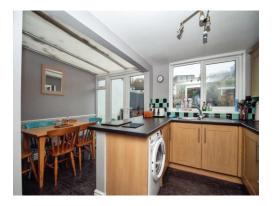

### Kitchen

15' 3" x 9' 9" (4.65m x 2.97m)

Rear aspect double glazed window, fitted kitchen with a range of eye and base level units with work surfaces over, stainless steel sink with draining board, partially tiled, power points, space for washing machine, space for oven and space for under counter fridge/freezer.