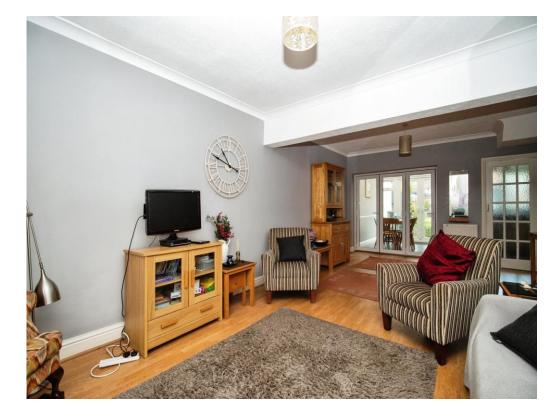

## Lounge/Diner

23' 11" x 11' 10" (7.29m x 3.61m)

Front aspect double glazed window, radiator, power points, under stairs storage cupboard housing the fuse board, Bi-fold door leading to the breakfast room, glass panelled door leading to: