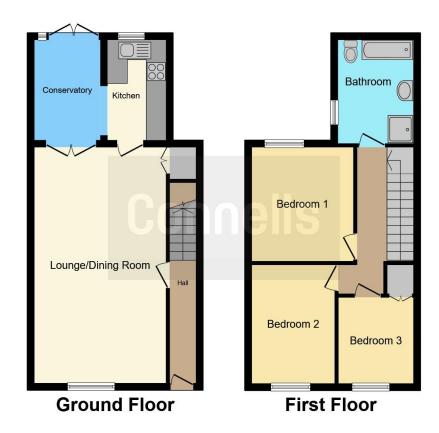

## **Property Description**

Connells Estate Agents are pleased to bring to the market this deceptively spacious three bedroom period property home situated on Walpole Street. The property in brief comprises of entrance porch, living / dining room, kitchen, conservatory to the ground floor with access to the enclosed rear garden. The first floor boasts three bedrooms and bathroom, marketed with no onward chain.

#### Hall

Stairs leading to the first floor, door leading to:

## Lounge/Diner

23' 11" x 11' 10" (7.29m x 3.61m)

Front aspect double glazed window, radiator, power points, under stairs storage cupboard housing the fuse board, Bi-fold door leading to the breakfast room, glass panelled door leading to:

### Kitchen

15' 3" x 9' 9" (4.65m x 2.97m)

Rear aspect double glazed window, fitted kitchen with a range of eye and base level units with work surfaces over, stainless steel sink with draining board, partially tiled, power points, space for washing machine, space for oven and space for under counter fridge/freezer.

# Conservatory

### **First Floor**

# Landing

Loft access via hatch, doors leading to:

#### **Bedroom One**

11' 1" x 10' 2" (3.38m x 3.10m)

Rear aspect double glazed window, radiator, power points.

## **Bedroom Two**

11' 1" x 7' 11" (3.38m x 2.41m)

Front aspect double glazed window, radiator, power points.

## **Bedroom Three**

8' 7" x 7' 1" (2.62m x 2.16m)

Front aspect double glazed window, power points, radiator, built in storage cupboard.

## Bathroom

Side aspect double glazed obscured window, panel enclosed bath, low level WC, radiator, shower cubicle with glass door, vanity hand wash basin with storage underneath, airing cupboard housing the boiler, fully tiled.