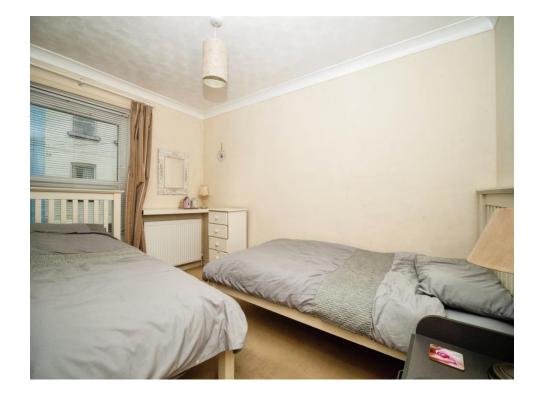

#### **Bedroom One**

11' 1" x 10' 2" (3.38m x 3.10m)

Rear aspect double glazed window, radiator, power points.

## **Bedroom Two**

11' 1" x 7' 11" (3.38m x 2.41m)

Front aspect double glazed window, radiator, power points.

## **Bedroom Three**

8' 7" x 7' 1" (2.62m x 2.16m)

Front aspect double glazed window, power points, radiator, built in storage cupboard.