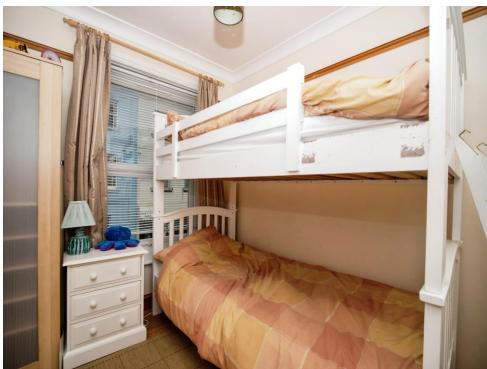

#### **Bedroom One**

11' 1" x 10' 2" (3.38m x 3.10m)

Rear aspect double glazed window, radiator, power points.

## **Bedroom Two**

11' 1" x 7' 11" (3.38m x 2.41m)

Front aspect double glazed window, radiator, power points.

## **Bedroom Three**

8' 7" x 7' 1" (2.62m x 2.16m)

Front aspect double glazed window, power points, radiator, built in storage cupboard.