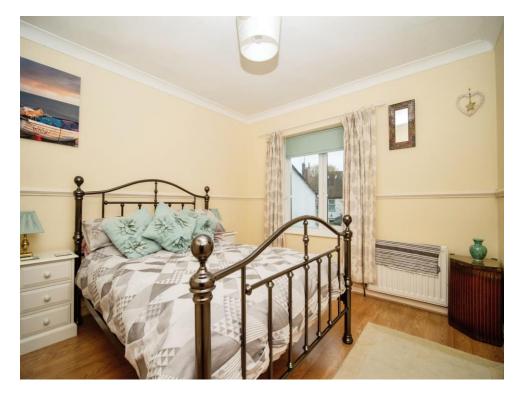

#### **Bedroom One**

11' 1" x 10' 2" (3.38m x 3.10m)

Rear aspect double glazed window, radiator, power points.