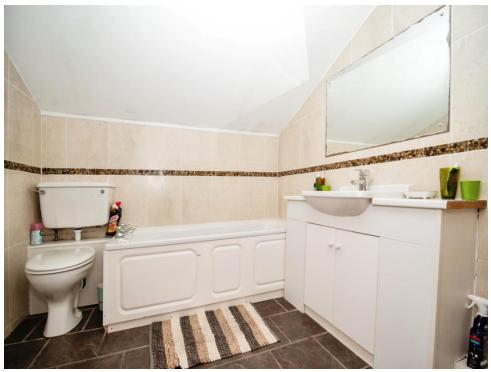

## Bathroom

Side aspect double glazed obscured window, panel enclosed bath, low level WC, radiator, shower cubicle with glass door, vanity hand wash basin with storage underneath, airing cupboard housing the boiler, fully tiled.