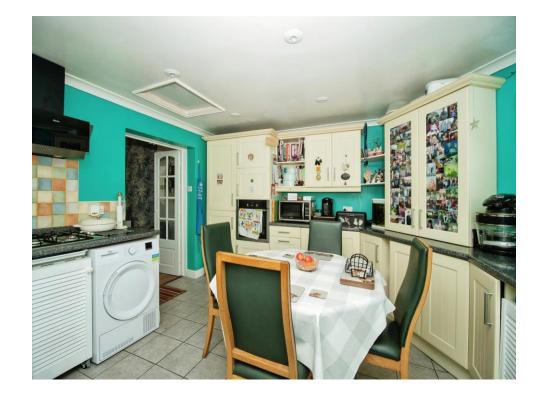

### Kitchen

11' 8" x 13' 1" (3.56m x 3.99m)

Kitchen fitted with a range of wall and base units with work surfaces over. Sink with drainer. Plumbing for washing machine. Integrated fridge/freezer. Four ring gas hob and fitted oven. Tiled flooring. UPVc double glazed window to front and side aspects. Loft access. Coving. Skirt boarding. Wall mounted boiler.