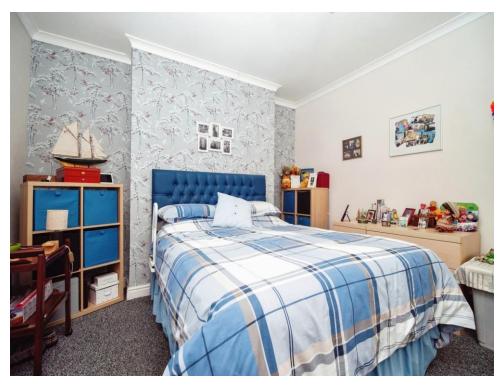

### **Bedroom Two**

9' 6" x 13' 3" (2.90m x 4.04m) Front aspect double glazed window. Wall mounted radiator. Coving. Carpeted. Electrical points.