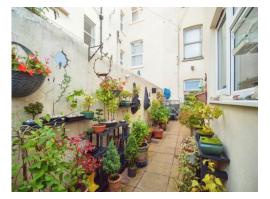

### Outside

### **Rear Garden**

Courtyard garden laid to paving and shingle. Rendered wall enclosed. Outside tap. Gated access to the rear.