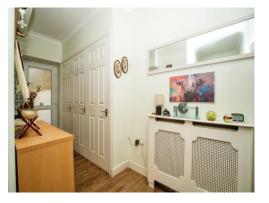

#### Hallway

UPVc double glazed door to front aspect. Radiator. Skirt boarding. Coving. Wooden style flooring. Storage cupboards. Electrical points. Wall mounted radiator.