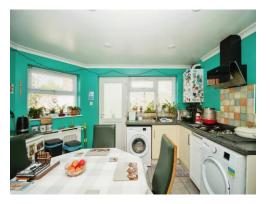

### Kitchen

11' 8" x 13' 1" (3.56m x 3.99m)

Kitchen fitted with a range of wall and base units with work surfaces over. Sink with drainer. Plumbing for washing machine. Integrated fridge/freezer. Four ring gas hob and fitted oven. Tiled flooring. UPVc double glazed window to front and side aspects. Loft access. Coving. Skirt boarding. Wall mounted boiler.