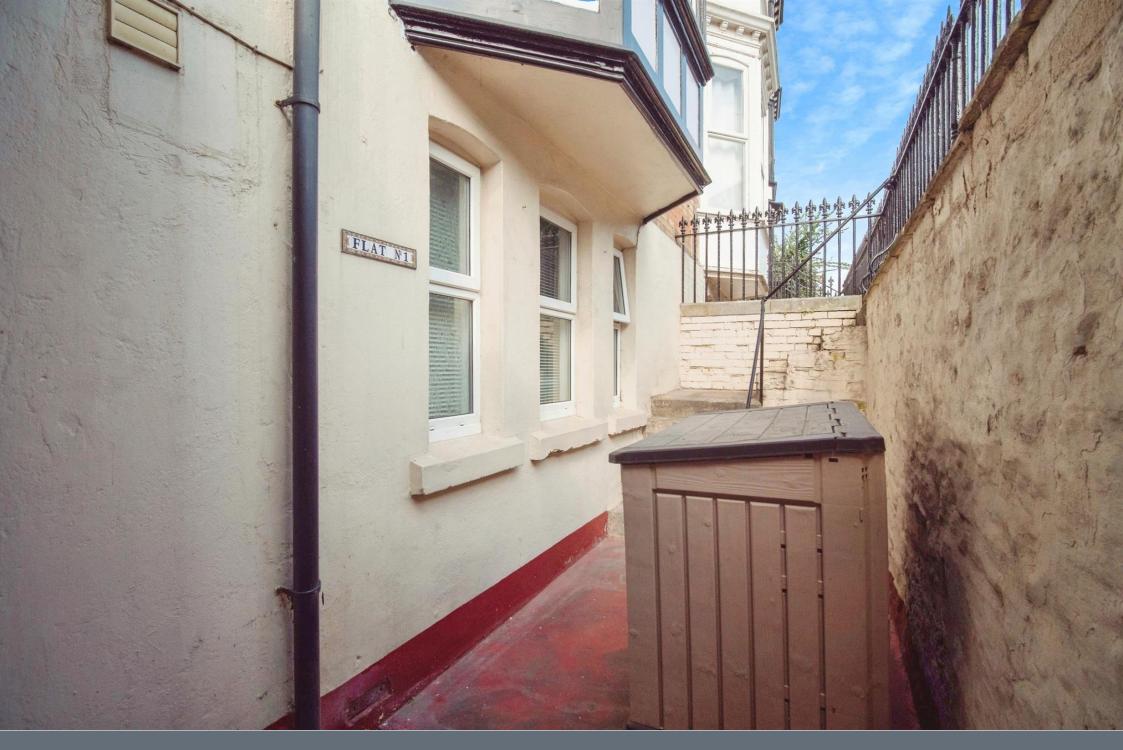

### Outside

### **Rear Garden**

Courtyard garden laid to paving and shingle. Rendered wall enclosed. Outside tap. Gated access to the rear.

### Parking

27 Dorchester Road has communal parking located at the rear of the property accessed via Grange Road.