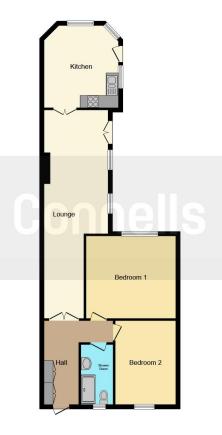

#### Hallway

UPVc double glazed door to front aspect. Radiator. Skirt boarding. Coving. Wooden style flooring. Storage cupboards. Electrical points. Wall mounted radiator.

#### Lounge

33' 1" x 10' 1" (10.08m x 3.07m)

Two side aspect double glazed windows which enjoy views over the private garden. Skirt boarding. Coving. Continuation of wooden style flooring. Side aspect double glazed French door providing access to the garden. Two wall mounted radiators. Spot lighting. Television point. Electrical points. Double wooden glazed doors leading into: -

### Kitchen

11' 8" x 13' 1" (3.56m x 3.99m)

Kitchen fitted with a range of wall and base units with work surfaces over. Sink with drainer. Plumbing for washing machine. Integrated fridge/freezer. Four ring gas hob and fitted oven. Tiled flooring. UPVc double glazed window to front and side aspects. Loft access. Coving. Skirt boarding. Wall mounted boiler.

#### **Bedroom One**

14' 2" x 13' 4" (4.32m x 4.06m) Rear aspect double glazed window. Wall mounted radiator. Coving. Carpeted. Electrical points.

### **Bedroom Two**

9' 6" x 13' 3" (2.90m x 4.04m) Front aspect double glazed window. Wall mounted radiator. Coving. Carpeted. Electrical points.

### **Shower Room**

Double glazed window to front aspect. Suite comprising of shower cubicle, wash hand basin and low level WC. Extractor fan. Heated towel rail. Fully tiled walls.