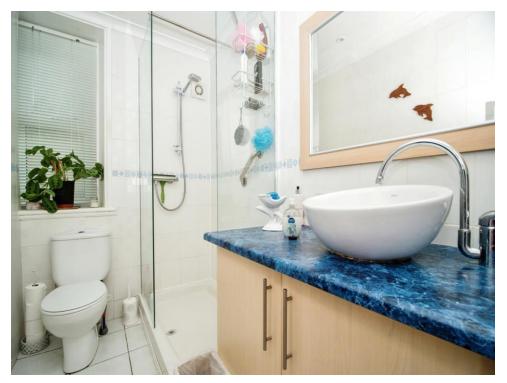

### **Shower Room**

Double glazed window to front aspect. Suite comprising of shower cubicle, wash hand basin and low level WC. Extractor fan. Heated towel rail. Fully tiled walls.