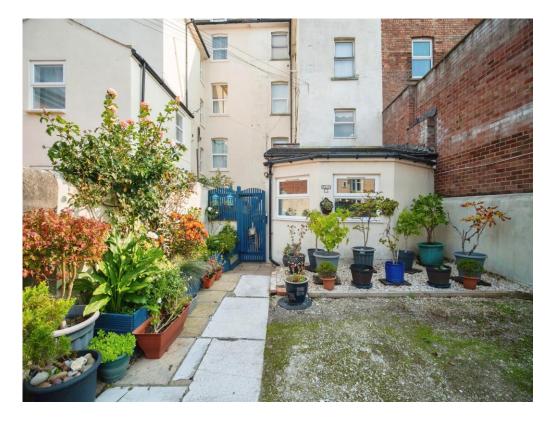

### Outside

### **Rear Garden**

Courtyard garden laid to paving and shingle. Rendered wall enclosed. Outside tap. Gated access to the rear.

### Parking

27 Dorchester Road has communal parking located at the rear of the property accessed via Grange Road.