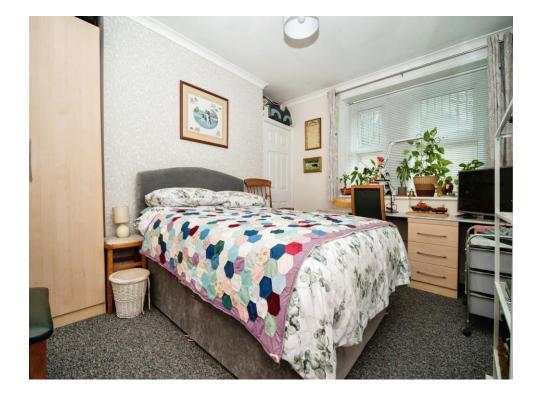

#### **Bedroom One**

14' 2" x 13' 4" (4.32m x 4.06m) Rear aspect double glazed window. Wall mounted radiator. Coving. Carpeted. Electrical points.