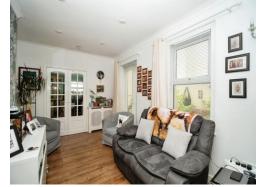

#### Lounge

33' 1" x 10' 1" (10.08m x 3.07m)

Two side aspect double glazed windows which enjoy views over the private garden. Skirt boarding. Coving. Continuation of wooden style flooring. Side aspect double glazed French door providing access to the garden. Two wall mounted radiators. Spot lighting. Television point. Electrical points. Double wooden glazed doors leading into: -