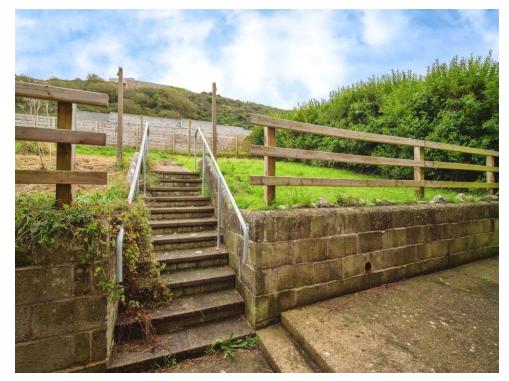

Outside there is a well sized rear garden, that offers a space to sit and enjoy the summer sun or entertain.

## **Communal Gardens**