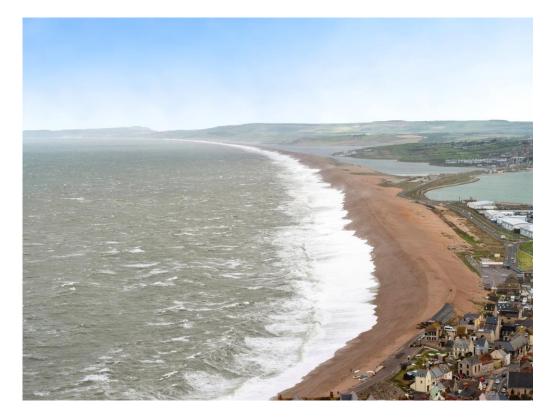

The bedroom shares the rear of the property and is spacious double room with plenty of space for a range of bedroom furnishings. The lounge/diner at the front of the property is another well proportioned room that enjoys superb views of the surrounding landscape from Chesil Beach to Portland Harbour and beyond. The kitchen enjoys this same spectacular view and benefits two storage cupboards.

#### 10' 10" x 10' 4" (3.30m x 3.15m)

Fully fitted kitchen with a range of wall and base units with worksurfaces over. Inset stainless steel sink. Space for a fridge freezer. Space and plumbing for a washing machine. Space for a gas cooker. Wall mounted radiator. Tiled flooring. Front aspect double glazed window which enjoy sea views over Portland Harbour & Marina. Storage cupboard.

#### 13' 7" x 9' 8" (4.14m x 2.95m)

Front aspect double glazed window which enjoy sea views over Portland Harbour & Marina. Wall mounted radiator. Television point. Electrical points.