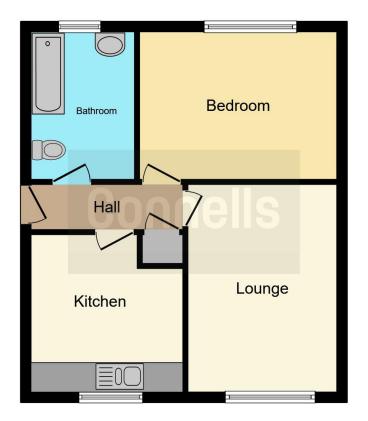

# **Property Description**

The apartment is accessed via a staircase which rises to the first floor and services just two apartments. Adjacent to the front door there is a storage cupboard. Stepping inside a hallway it leads around the accommodation with the bathroom found on your immediate left. The bathroom comprises a white suite with bath and shower over wash hand basin and W/C.

The bedroom shares the rear of the property and is spacious double room with plenty of space for a range of bedroom furnishings. The lounge/diner at the front of the property is another well proportioned room that enjoys superb views of the surrounding landscape from Chesil Beach to Portland Harbour and beyond. The kitchen enjoys this same spectacular view and benefits two storage cupboards.

#### Bathroom

Suite comprising panel enclosed bath. low level WC and wash hand basin. Chrome heated towel rail. Tiled walls. Tiled flooring. Rear aspect double glazed opaque window.

#### 10' 10" x 10' 4" (3.30m x 3.15m)

Fully fitted kitchen with a range of wall and base units with worksurfaces over. Inset stainless steel sink. Space for a fridge freezer. Space and plumbing for a washing machine. Space for a gas cooker. Wall mounted radiator. Tiled flooring. Front aspect double glazed window which enjoy sea views over Portland Harbour & Marina. Storage cupboard.

#### 13' 7" x 9' 8" (4.14m x 2.95m)

Front aspect double glazed window which enjoy sea views over Portland Harbour & Marina. Wall mounted radiator. Television point. Electrical points.

#### Bedroom

9' 9" x 13' 4" (2.97m x 4.06m) Rear aspect double glazed window which enjoys views over the communal gardens. Wall mounted radiator.