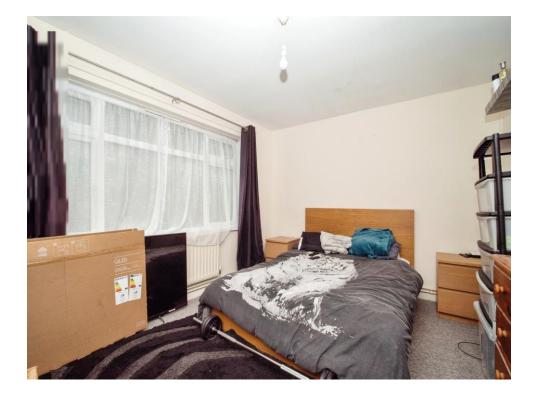

The bedroom shares the rear of the property and is spacious double room with plenty of space for a range of bedroom furnishings. The lounge/diner at the front of the property is another well proportioned room that enjoys superb views of the surrounding landscape from Chesil Beach to Portland Harbour and beyond. The kitchen enjoys this same spectacular view and benefits two storage cupboards.

#### Bedroom

9' 9" x 13' 4" (2.97m x 4.06m) Rear aspect double glazed window which enjoys views over the communal gardens. Wall mounted radiator.