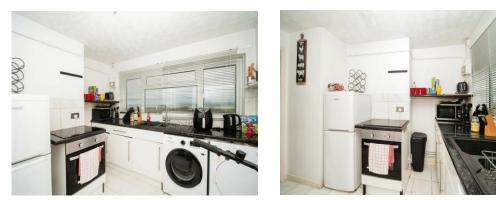

#### Kitchen

#### 10' 10" x 10' 4" (3.30m x 3.15m)

Fully fitted kitchen with a range of wall and base units with worksurfaces over. Inset stainless steel sink. Space for a fridge freezer. Space and plumbing for a washing machine. Space for a gas cooker. Wall mounted radiator. Tiled flooring. Front aspect double glazed window which enjoy sea views over Portland Harbour & Marina. Storage cupboard.