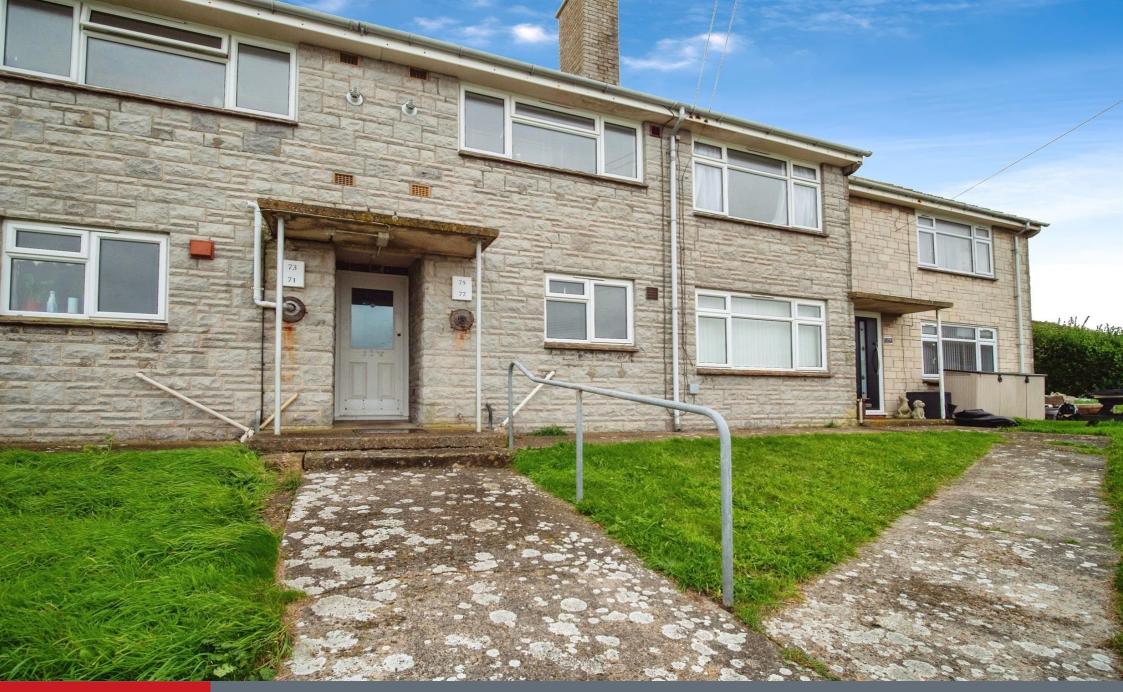

# **Property Description**

The apartment is accessed via a staircase which rises to the first floor and services just two apartments. Adjacent to the front door there is a storage cupboard. Stepping inside a hallway it leads around the accommodation with the bathroom found on your immediate left. The bathroom comprises a white suite with bath and shower over wash hand basin and W/C.

#### Entrance

Door leading into: -

## **Communal Hallway**

Steps to communal front door, with hallway & stairs leading to the second floor. Door leading into: -