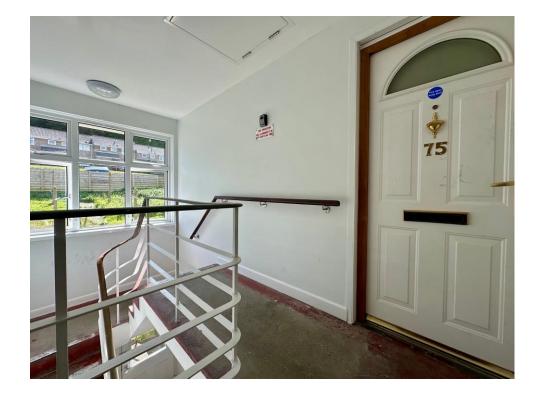

# **Property Description**

The apartment is accessed via a staircase which rises to the first floor and services just two apartments. Adjacent to the front door there is a storage cupboard. Stepping inside a hallway it leads around the accommodation with the bathroom found on your immediate left. The bathroom comprises a white suite with bath and shower over wash hand basin and W/C.

## **Communal Hallway**

Steps to communal front door, with hallway & stairs leading to the second floor. Door leading into: -