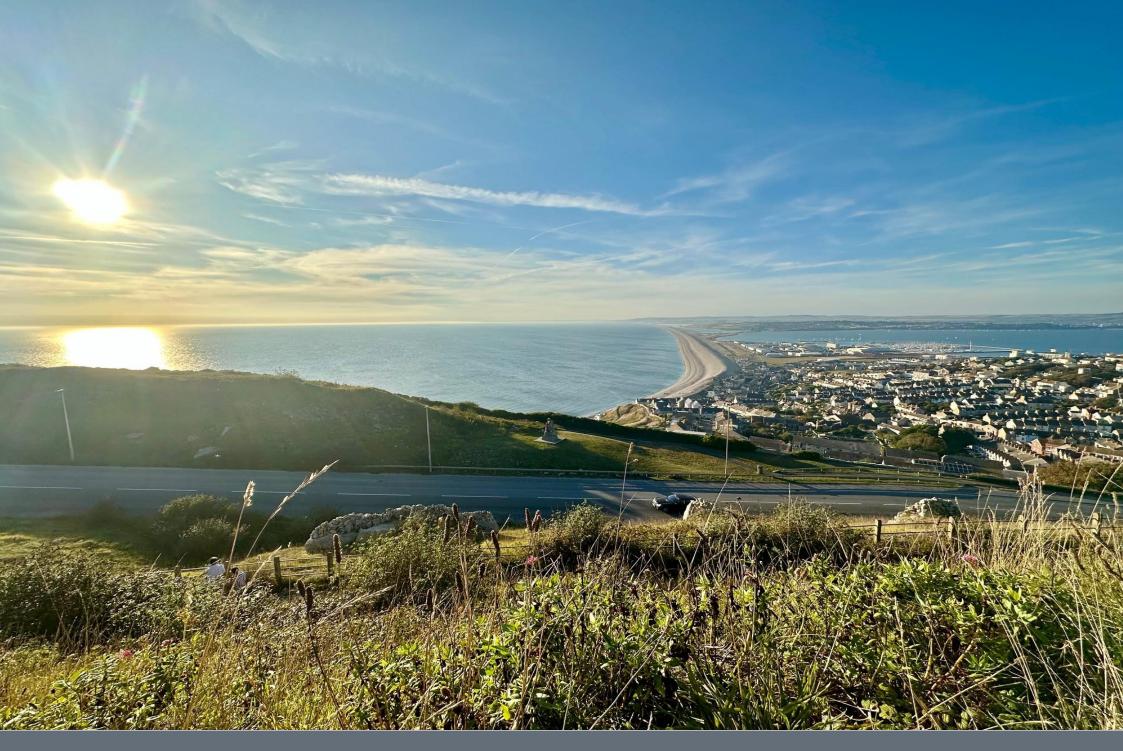

The bedroom shares the rear of the property and is spacious double room with plenty of space for a range of bedroom furnishings. The lounge/diner at the front of the property is another well proportioned room that enjoys superb views of the surrounding landscape from Chesil Beach to Portland Harbour and beyond. The kitchen enjoys this same spectacular view and benefits two storage cupboards.

#### 10' 10" x 10' 4" (3.30m x 3.15m)

Fully fitted kitchen with a range of wall and base units with worksurfaces over. Inset stainless steel sink. Space for a fridge freezer. Space and plumbing for a washing machine. Space for a gas cooker. Wall mounted radiator. Tiled flooring. Front aspect double glazed window which enjoy sea views over Portland Harbour & Marina. Storage cupboard.

#### 13' 7" x 9' 8" (4.14m x 2.95m)

Front aspect double glazed window which enjoy sea views over Portland Harbour & Marina. Wall mounted radiator. Television point. Electrical points.