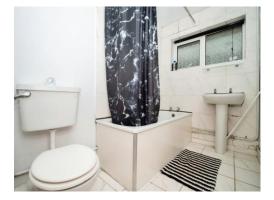

# **Property Description**

The apartment is accessed via a staircase which rises to the first floor and services just two apartments. Adjacent to the front door there is a storage cupboard. Stepping inside a hallway it leads around the accommodation with the bathroom found on your immediate left. The bathroom comprises a white suite with bath and shower over wash hand basin and W/C.

#### Bathroom

Suite comprising panel enclosed bath. low level WC and wash hand basin. Chrome heated towel rail. Tiled walls. Tiled flooring. Rear aspect double glazed opaque window.