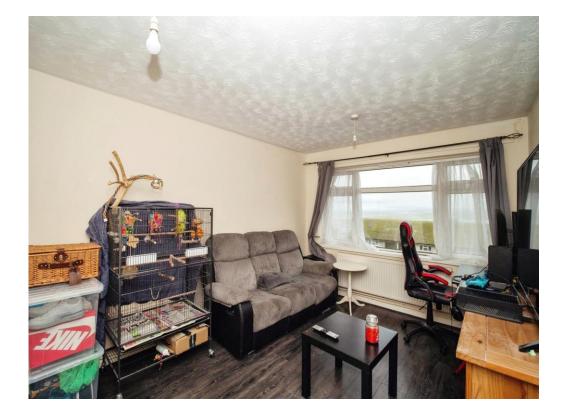

#### Living Room

#### 13' 7" x 9' 8" (4.14m x 2.95m)

Front aspect double glazed window which enjoy sea views over Portland Harbour & Marina. Wall mounted radiator. Television point. Electrical points.