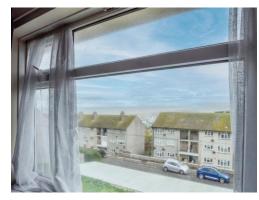

#### 10' 10" x 10' 4" (3.30m x 3.15m)

Fully fitted kitchen with a range of wall and base units with worksurfaces over. Inset stainless steel sink. Space for a fridge freezer. Space and plumbing for a washing machine. Space for a gas cooker. Wall mounted radiator. Tiled flooring. Front aspect double glazed window which enjoy sea views over Portland Harbour & Marina. Storage cupboard.

#### 13' 7" x 9' 8" (4.14m x 2.95m)

Front aspect double glazed window which enjoy sea views over Portland Harbour & Marina. Wall mounted radiator. Television point. Electrical points.