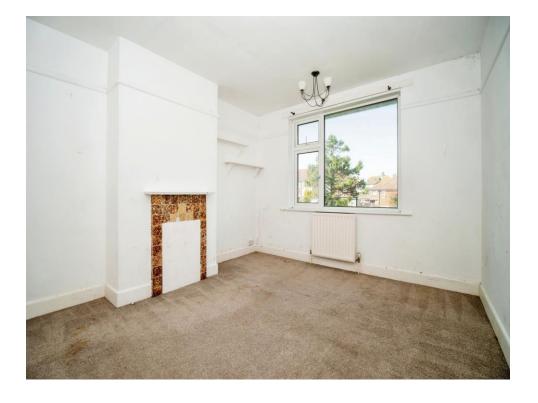

# Lounge

10' 9" x 13' 5" (3.28m x 4.09m)

Front aspect double glazed window. Carpeted. Skirt boarding. Feature fireplace.

# **Dining Room**

10' 9" x 12' 9" (3.28m x 3.89m)

Rear aspect double glazed window which enjoys views over the garden to a Westerly aspect. Wall mounted radiator. Wooden style flooring. Skirt boarding. Fireplace with stone surround and tiled hearth.