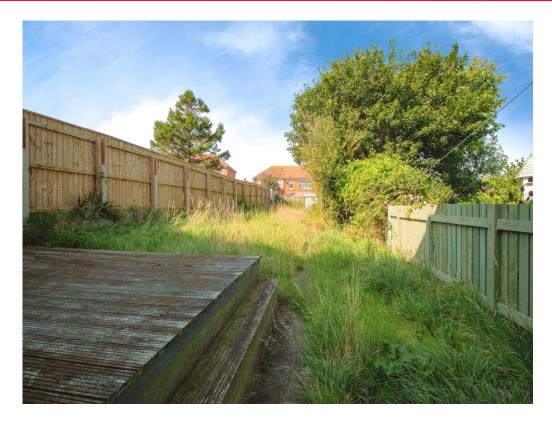

## **Westerly Rear Garden**

Impressive sized garden laid to lawn which is fully enclosed & enjoys a Westerly aspect.