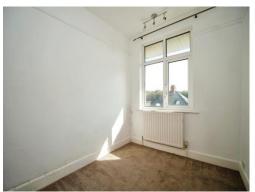

#### **Bedroom Two**

10' 9" x 13' (3.28m x 3.96m)

Rear aspect double glazed window which enjoys views over the garden to a Westerly aspect.

Wall mounted radiator. Skirt boarding.