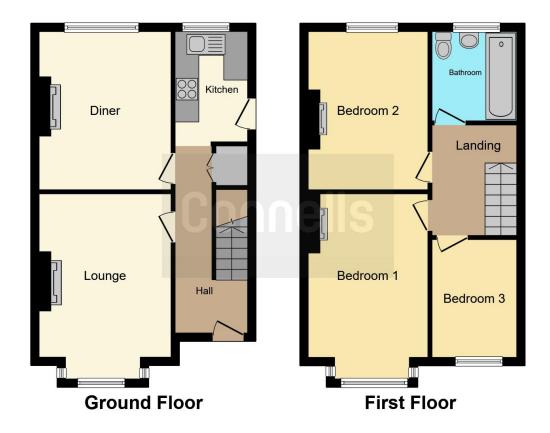

#### Hall

Wall mounted radiator. Wooden style flooring. Skirt boarding. Stairs rise to the first floor. Understairs storage cupboard. Door leading into: -

# Lounge

10' 9" x 13' 5" (3.28m x 4.09m)

Front aspect double glazed window. Carpeted. Skirt boarding. Feature fireplace.

# **Dining Room**

10' 9" x 12' 9" (3.28m x 3.89m)

Rear aspect double glazed window which enjoys views over the garden to a Westerly aspect. Wall mounted radiator. Wooden style flooring. Skirt boarding. Fireplace with stone surround and tiled hearth.

#### Kitchen

6' x 9' 1" (1.83m x 2.77m)

Fully fitted kitchen with a range of wall and base units with worksurfaces over. Inset stainless steel sink with mixer tap. Space plumbing for washing machine. Oven and four ring gas hob with cooker hood over. Larder. Tiling. Side aspect double glazed upvc door providing access to the garden. Rear aspect double glazed window which enjoys views over the garden to a Westerly aspect.

## Landing

Loft access. Door leading into: -

#### **Bedroom One**

9' 9" x 13' 5" (2.97m x 4.09m)

Front aspect double glazed window which enjoys sea glimpses. Carpeted. Skirt boarding. Feature fireplace.

#### **Bedroom Two**

10' 9" x 13' (3.28m x 3.96m)

Rear aspect double glazed window which enjoys views over the garden to a Westerly aspect.

Wall mounted radiator. Skirt boarding.

## **Bedroom Three**

9' 7" x 6' 9" (2.92m x 2.06m)

Front aspect double glazed window which enjoys sea glimpses. Carpeted. Skirt boarding. Feature fireplace.

## **Bathroom**

Suite comprising panelled bath with mixer taps, low level WC and wash hand basin. Tiling. Wall mounted radiator. Rear aspect double glazed window. Skirt boarding.