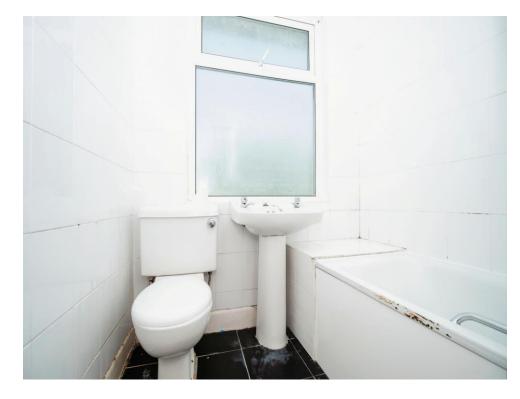

## **Bathroom**

Suite comprising panelled bath with mixer taps, low level WC and wash hand basin. Tiling. Wall mounted radiator. Rear aspect double glazed window. Skirt boarding.