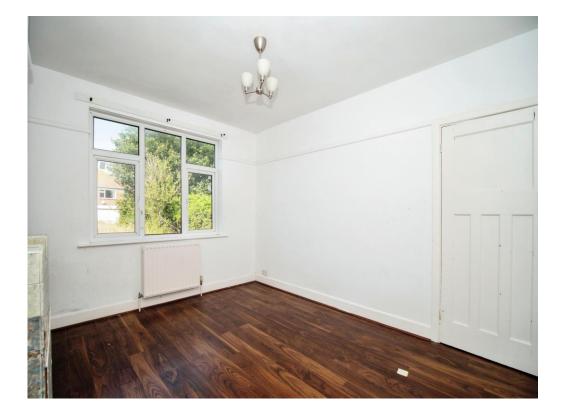

#### **Bedroom One**

9' 9" x 13' 5" (2.97m x 4.09m)

Front aspect double glazed window which enjoys sea glimpses. Carpeted. Skirt boarding. Feature fireplace.

## **Bedroom Three**

9' 7" x 6' 9" (2.92m x 2.06m)

Front aspect double glazed window which enjoys sea glimpses. Carpeted. Skirt boarding. Feature fireplace.