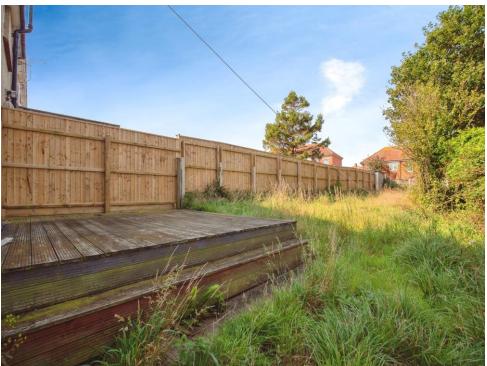

## **Westerly Rear Garden**

Impressive sized garden laid to lawn which is fully enclosed & enjoys a Westerly aspect.