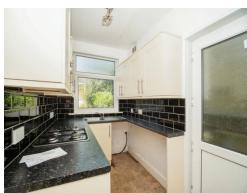

#### Kitchen

6' x 9' 1" (1.83m x 2.77m)

Fully fitted kitchen with a range of wall and base units with worksurfaces over. Inset stainless steel sink with mixer tap. Space plumbing for washing machine. Oven and four ring gas hob with cooker hood over. Larder. Tiling. Side aspect double glazed upvc door providing access to the garden. Rear aspect double glazed window which enjoys views over the garden to a Westerly aspect.