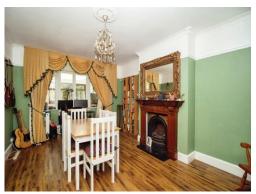

# **Dining Room**

19' 4" x 11' 10" (5.89m x 3.61m)

Wooden style flooring. Skirt boarding. Coving. Dado railing. Wall mounted radiator. Feature fireplace. Rear aspect double glazed french doors providing access into the conservatory.