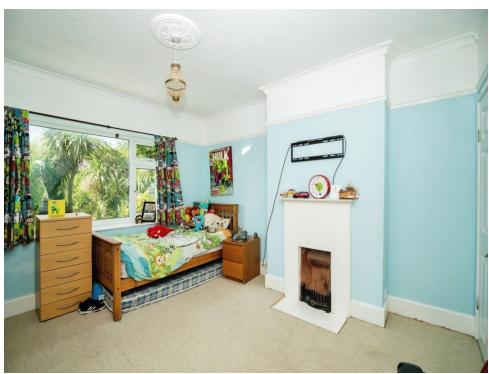

#### **Bedroom One**

15' 11" x 14' 11" (4.85m x 4.55m)

Front aspect double glazed bay window. Carpeted. Skirt boarding. Coving. Dado railing. Wall mounted radiator. Feature fireplace.

#### **Bedroom Two**

13' 1" x 11' 11" (3.99m x 3.63m)

Rear aspect double glazed window. Carpeted. Skirt boarding. Coving. Dado railing. Wall mounted radiator. Feature fireplace.

#### **Bedroom Three**

10' 4" x 10' 4" (3.15m x 3.15m)

Rear aspect double glazed window. Carpeted. Skirt boarding. Coving. Dado railing. Wall mounted radiator.