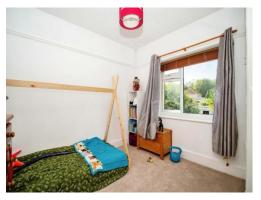

#### **Bedroom Three**

10' 4" x 10' 4" (3.15m x 3.15m)

Rear aspect double glazed window. Carpeted. Skirt boarding. Coving. Dado railing. Wall mounted radiator.