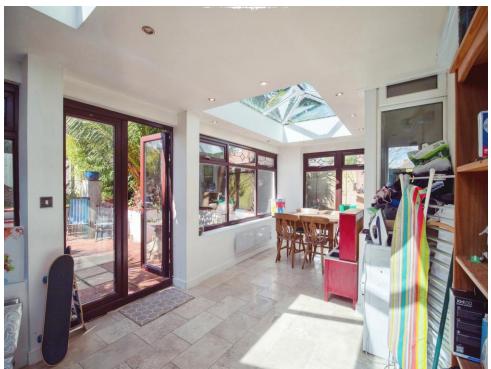

# Conservatory

26' 8" x 9' 4" (8.13m x 2.84m)

Tiled flooring. Spot lighting. Two skylights, Triple aspect double glazed windows which enjoys views over the garden. Wall mounted heater. Rear aspect double glazed french door providing access to the garden.