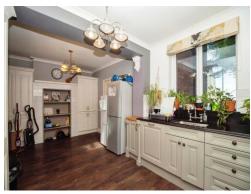

#### Kitchen

19' 1" x 10' 5" (5.82m x 3.17m)

Fully fitted kitchen comprising wall and base units with work surfaces over. Inset stainless sink. Space for rang cooker. Space for an upright fridge freezer. Complimentary tiling. Front aspect double glazed window. Wooden style flooring. Feature skylight. Rear aspect glazed door providing access into: -