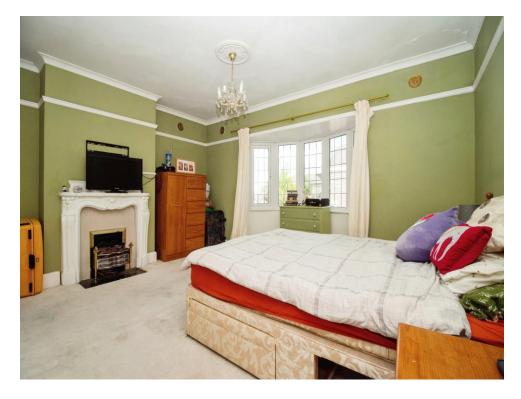

#### **Bedroom One**

15' 11" x 14' 11" (4.85m x 4.55m)

Front aspect double glazed bay window. Carpeted. Skirt boarding. Coving. Dado railing. Wall mounted radiator. Feature fireplace.