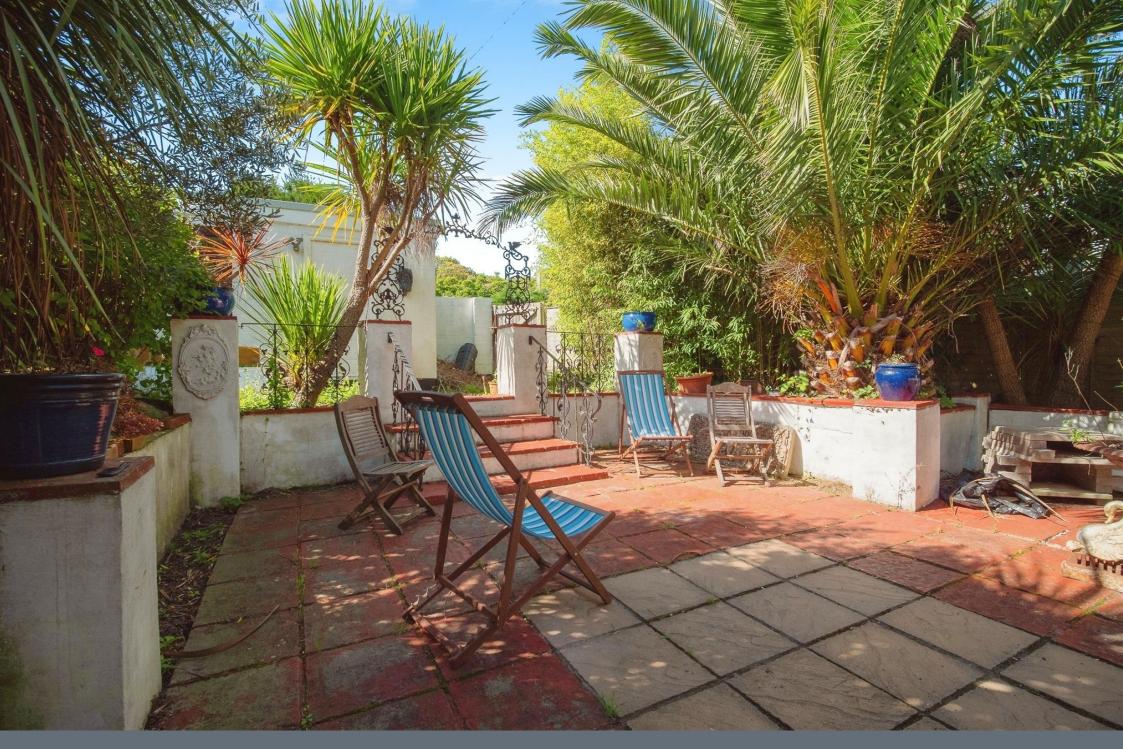

#### Rear Garden

Fully enclosed garden which enjoys a Westerly aspect, which is paved with a variety of planting and shrubs. Steps lead up to the second section with access to the garage.