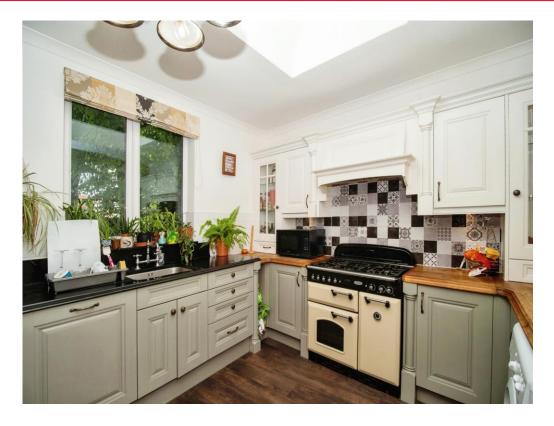

#### Kitchen

19' 1" x 10' 5" (5.82m x 3.17m)

Fully fitted kitchen comprising wall and base units with work surfaces over. Inset stainless sink. Space for rang cooker. Space for an upright fridge freezer. Complimentary tiling. Front aspect double glazed window. Wooden style flooring. Feature skylight. Rear aspect glazed door providing access into: -