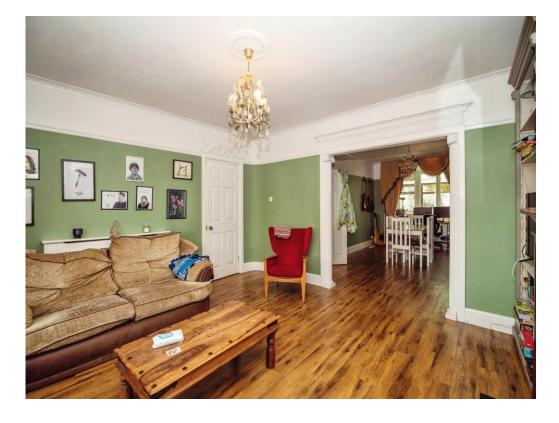

## Lounge

15' 10" x 14' 10" (4.83m x 4.52m)

Front aspect double glazed bay window.
Wooden style flooring. Skirt boarding. Coving.
Dado railing. Wall mounted radiator. Feature
fireplace.