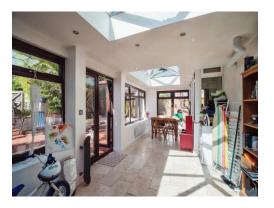

# Conservatory

26' 8" x 9' 4" (8.13m x 2.84m)

Tiled flooring. Spot lighting. Two skylights, Triple aspect double glazed windows which enjoys views over the garden. Wall mounted heater. Rear aspect double glazed french door providing access to the garden.