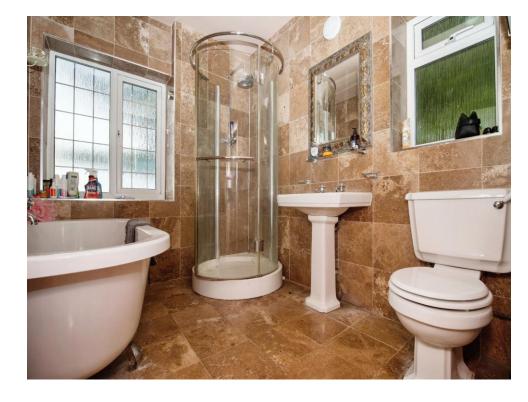

#### **Bathroom**

Impressive sized room, suite comprising roll top bath, shower unit, low level WC and wash hand basin. Tiled walls. Front and side aspect double glazed windows. Extractor fan. Wall mounted radiator.