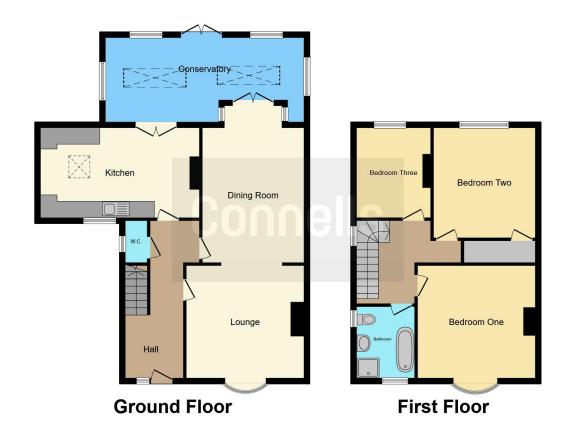

# **Property Description**

A simply charming & spacious period detached house conveniently situated at Rodwell, just a short walking distance to Weymouth picturesque Marina & Town.

The ground floor consists of a large lounge with bay window, dining room & large conservatory leading to the garden, a substantially sized kitchen towards the rear of the property and a ground floor W/C.

The first floor features three good sized double rooms, with a bay window to the front of the property and finally the family bathroom with a bath & separate shower cubicle, hand wash basin and W/C.

Externally the property boasts fully enclosed westerly garden, a garage and sustainable driveway for ample off road parking.

# Hallway

Stairs rise to the first floor. Skirt boarding. Coving. Wall mounted radiator. Door leading into: -

#### Wc

Low level WC and wash hand basin. Side aspect double glazed window.

## Lounge

15' 10" x 14' 10" (4.83m x 4.52m)

Front aspect double glazed bay window.
Wooden style flooring. Skirt boarding. Coving.
Dado railing. Wall mounted radiator. Feature
fireplace.

# **Dining Room**

19' 4" x 11' 10" (5.89m x 3.61m)

Wooden style flooring. Skirt boarding. Coving. Dado railing. Wall mounted radiator. Feature fireplace. Rear aspect double glazed french doors providing access into the conservatory.

#### Kitchen

19' 1" x 10' 5" (5.82m x 3.17m)

Fully fitted kitchen comprising wall and base units with work surfaces over. Inset stainless sink. Space for rang cooker. Space for an upright fridge freezer. Complimentary tiling. Front aspect double glazed window. Wooden style flooring. Feature skylight. Rear aspect glazed door providing access into: -

# Conservatory

26' 8" x 9' 4" (8.13m x 2.84m)

Tiled flooring. Spot lighting. Two skylights, Triple aspect double glazed windows which enjoys views over the garden. Wall mounted heater. Rear aspect double glazed french door providing access to the garden.

# Landing

Carpeted. Dado railing. Skirt boarding. Side aspect double glazed window. Door leading into:

#### **Bedroom One**

15' 11" x 14' 11" (4.85m x 4.55m)

Front aspect double glazed bay window. Carpeted. Skirt boarding. Coving. Dado railing. Wall mounted radiator. Feature fireplace.

#### **Bedroom Two**

13' 1" x 11' 11" (3.99m x 3.63m)

Rear aspect double glazed window. Carpeted. Skirt boarding. Coving. Dado railing. Wall mounted radiator. Feature fireplace.

#### **Bedroom Three**

10' 4" x 10' 4" (3.15m x 3.15m)

Rear aspect double glazed window. Carpeted. Skirt boarding. Coving. Dado railing. Wall mounted radiator.

#### **Bathroom**

Impressive sized room, suite comprising roll top bath, shower unit, low level WC and wash hand basin. Tiled walls. Front and side aspect double glazed windows. Extractor fan. Wall mounted radiator.