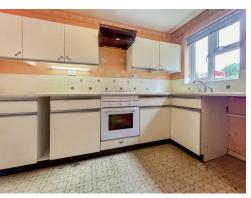

Located to the front of the property is the kitchen with ample wall and base units with built in oven with extractor hood and space for appliances.

To the first floor are the two double bedroom and family bathroom.

#### **Kitchen**

#### 5' 8" x 11' 6" (1.73m x 3.51m)

Fully fitted kitchen with a range of wall and base units with worksurfaces over incorporating an inset stainless sink and drainer unit. Space and plumbing for a washing machine. Space for an upright fridge freezer. Cooker with electric oven and cooker hood over. Front aspect double glazed window.