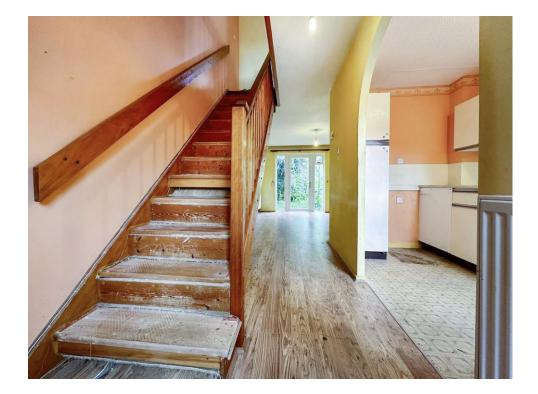

## **Property Description**

Stepping inside the property the hallway ascends to the first floor and access into the downstairs accommodation.

The lounge/dining room is positioned at the rear of the property being a good size room with ample space for furnishings with direct access to the rear enclosed garden.

Located to the front of the property is the kitchen with ample wall and base units with built in oven with extractor hood and space for appliances.

To the first floor are the two double bedroom and family bathroom.