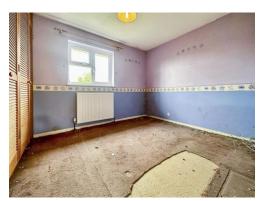

#### **Bedroom One**

9' 1" x 11' 7" (2.77m x 3.53m) Two front aspect double glazed windows. Wall mounted radiator. Airing cupboard housing boiler. Skirt boarding.

**Bedroom Two** 

8' 9" x 11' 7" (2.67m x 3.53m) Rear aspect double glazed window. Wall mounted radiator. Skirt boarding.