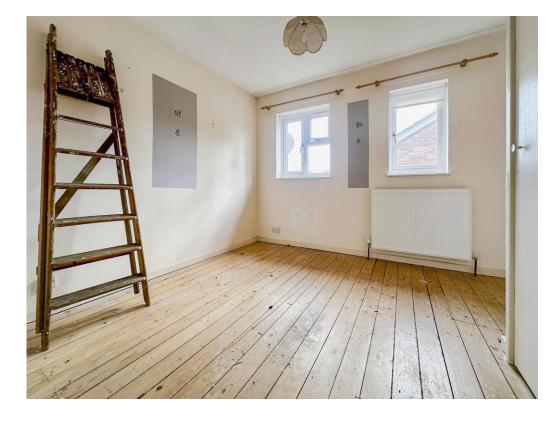

#### **Bedroom One**

9' 1" x 11' 7" (2.77m x 3.53m) Two front aspect double glazed windows. Wall mounted radiator. Airing cupboard housing boiler. Skirt boarding.

**Bedroom Two** 

8' 9" x 11' 7" (2.67m x 3.53m) Rear aspect double glazed window. Wall mounted radiator. Skirt boarding.