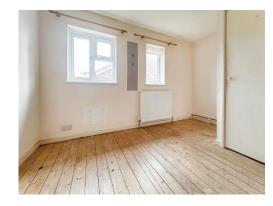

#### **Bedroom One**

9' 1" x 11' 7" (2.77m x 3.53m) Two front aspect double glazed windows. Wall mounted radiator. Airing cupboard housing boiler. Skirt boarding.

**Bedroom Two** 

8' 9" x 11' 7" (2.67m x 3.53m) Rear aspect double glazed window. Wall mounted radiator. Skirt boarding.