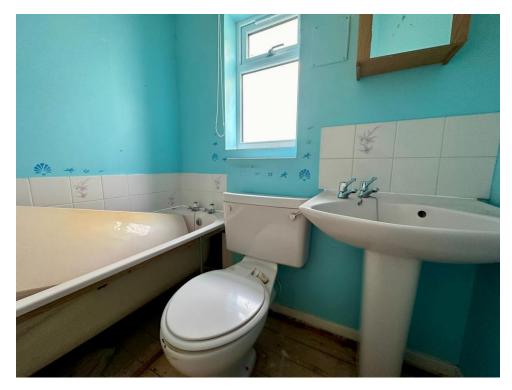

#### Bathroom

Suite comprising paneled bath, low level WC and wash hand basin. Wall mounted radiator. Skirt boarding. Tiling.