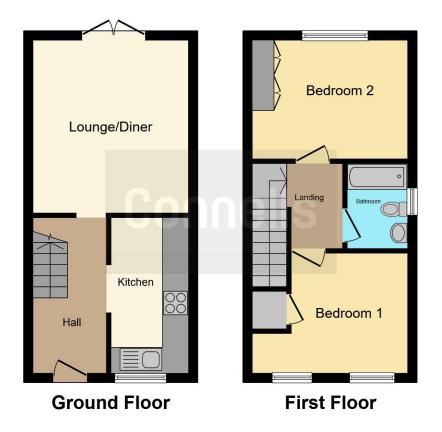

## **Property Description**

Stepping inside the property the hallway ascends to the first floor and access into the downstairs accommodation.

The lounge/dining room is positioned at the rear of the property being a good size room with ample space for furnishings with direct access to the rear enclosed garden.

Located to the front of the property is the kitchen with ample wall and base units with built in oven with extractor hood and space for appliances.

To the first floor are the two double bedroom and family bathroom.

#### Entrance

Hallway

#### **Kitchen**

#### Lounge/Dining Room

# **First Floor**

Landing

Skirt boarding. Doors leading into: -

#### **Bedroom One**

9' 1" x 11' 7" (2.77m x 3.53m) Two front aspect double glazed windows. Wall mounted radiator. Airing cupboard housing boiler. Skirt boarding.

**Bedroom Two** 

8' 9" x 11' 7" (2.67m x 3.53m) Rear aspect double glazed window. Wall mounted radiator. Skirt boarding.

#### Bathroom

Suite comprising paneled bath, low level WC and wash hand basin. Wall mounted radiator. Skirt boarding. Tiling.