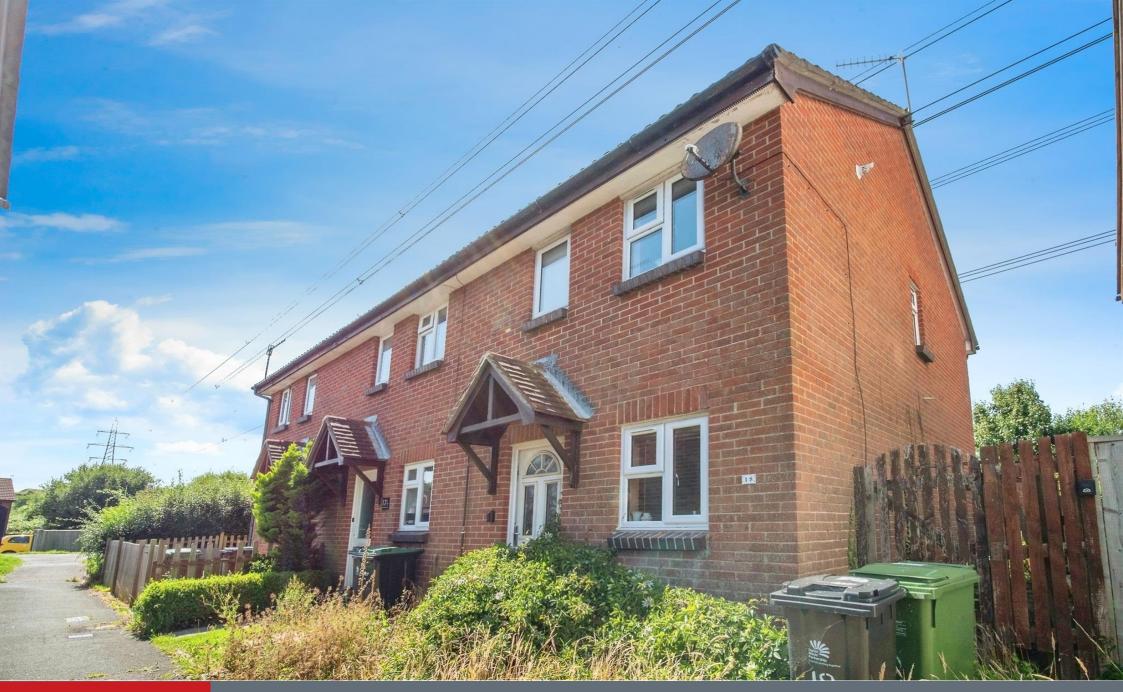

# The Woodpeckers Weymouth DT3 5RS

# for sale offers in excess of £190,000

Externally the garden is of a Westerly aspect with lawned areas and gated access to the side. There is also one allocated parking space for the property.

# **Front Garden**

Laid to lawn with path to front door. Side gated access to the garden.

### Westerly Rear Garden

Fully enclosed rear garden laid to lawn with a variety of planting and shrubs. Garden shed.

**One Allocated Parking Space** 

Residential Sales & Lettings | Mortgage Services | Conveyancing | Surveyors | Land & New Homes