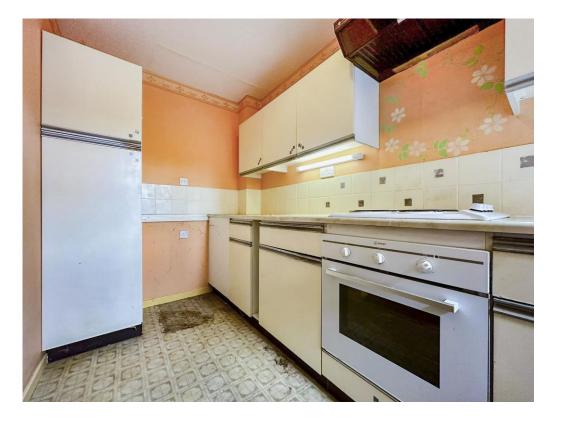

Located to the front of the property is the kitchen with ample wall and base units with built in oven with extractor hood and space for appliances.

To the first floor are the two double bedroom and family bathroom.

#### **Kitchen**

#### 5' 8" x 11' 6" (1.73m x 3.51m)

Fully fitted kitchen with a range of wall and base units with worksurfaces over incorporating an inset stainless sink and drainer unit. Space and plumbing for a washing machine. Space for an upright fridge freezer. Cooker with electric oven and cooker hood over. Front aspect double glazed window.