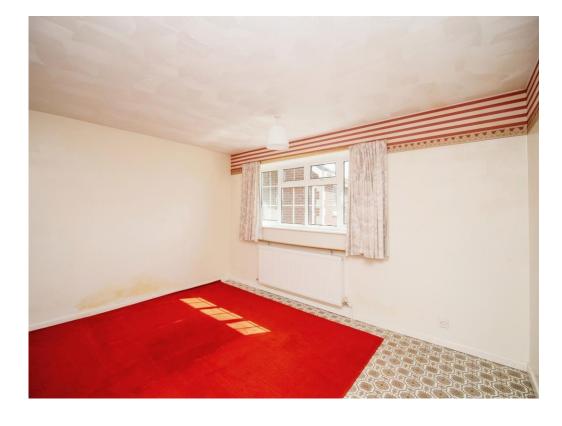

## Lounge

12' 7" x 17' 5" (3.84m x 5.31m)

Front aspect double glazed window, skirt boarding, coving, television point, electrical points, wall mounted radiator, carpeted, brand new gas fire mounted in a new stone fireplace and glazed wooden door into: -