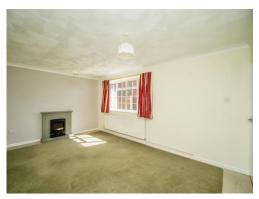

## Lounge

12' 7" x 17' 5" (3.84m x 5.31m)

Front aspect double glazed window, skirt boarding, coving, television point, electrical points, wall mounted radiator, carpeted, brand new gas fire mounted in a new stone fireplace and glazed wooden door into: -