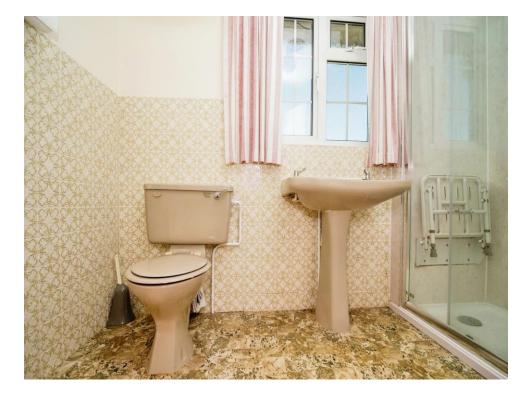

#### Wc

Front aspect glazed window. WC and wash hand basin.

#### **Shower Room**

Rear aspect window, suite comprising WC, wash hand basin and shower unit.