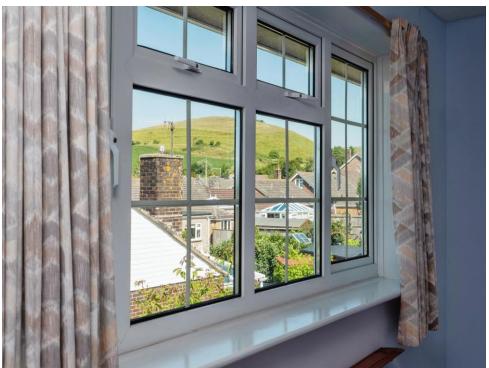

## **Bedroom Two**

11' 6" x 9' 4" (3.51m x 2.84m)

Rear aspect window which enjoys countryside views, Wall mounted radiator, and Skirt boarding.