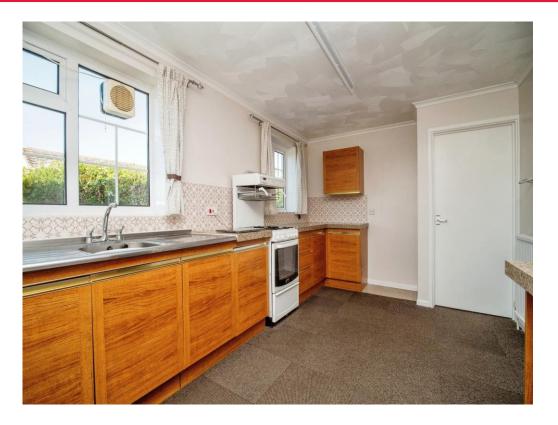

#### Kitchen

9' 2" x 15' 7" (2.79m x 4.75m)

Two rear aspect windows. Fitted kitchen with a range of wall and base units incorporating an inset stainless steel sink drainer with worksurfaces over. Space for cooker and Breakfast bar, Wall mounted radiator, Door to hallway. Side aspect double glazed door to garden.