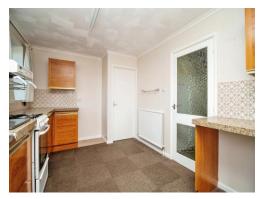

#### Kitchen

9' 2" x 15' 7" (2.79m x 4.75m)

Two rear aspect windows. Fitted kitchen with a range of wall and base units incorporating an inset stainless steel sink drainer with worksurfaces over. Space for cooker and Breakfast bar, Wall mounted radiator, Door to hallway. Side aspect double glazed door to garden.