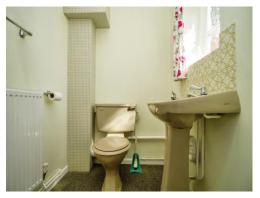

#### Wc

Front aspect glazed window. WC and wash hand basin.

#### **Shower Room**

Rear aspect window, suite comprising WC, wash hand basin and shower unit.