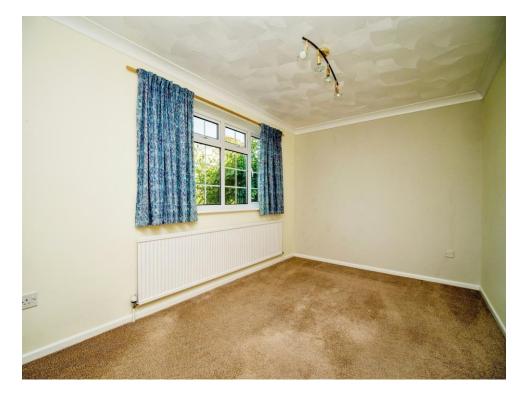

## **Bedroom Two**

11' 6" x 9' 4" (3.51m x 2.84m)

Rear aspect window which enjoys countryside views, Wall mounted radiator, and Skirt boarding.

#### **Bedroom Three**

12' 1" x 8' 8" (3.68m x 2.64m)

Front aspect window, Radiator, Skirt boarding and Carpeted

#### **Bedroom Four**

7' 7" x 9' 4" narrowing to 5' 8" (2.31m x 2.84m narrowing to 1.73m)

Rear aspect double glazed window, Radiator, Skirting