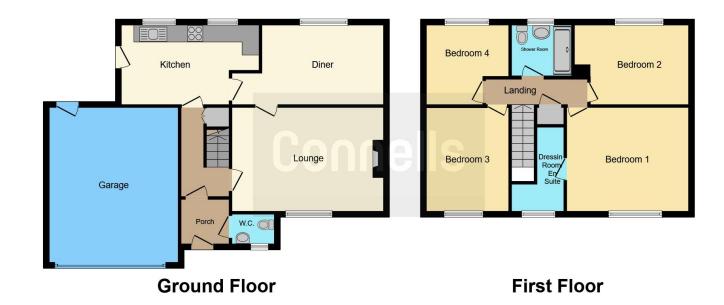

## **Property Description**

A well-proportioned detached family home situated within a quiet cul-de-sac in a much sought-after residential location. This spacious four-bedroom house provides an entrance hall, cloakroom, sitting room, dining room, kitchen all providing excellent flow for entertaining.

On the first floor there are four bedrooms and family bathroom. Externally there is a driveway to the front providing ample off-road parking for two vehicles, leading to a double garage. To the rear of the house is an enclosed low-maintenance garden with paved areas, mature shrubs and floral beds.

#### Porch

Carpeted, coving and skirt boarding. Door into: -

#### Wc

Front aspect glazed window. WC and wash hand basin.

#### **Entrance Hall**

Stairs to first floor, electrical points, skirt boarding, understairs storage and doors into:

## Lounge

12' 7" x 17' 5" (3.84m x 5.31m)

Front aspect double glazed window, skirt boarding, coving, television point, electrical points, wall mounted radiator, carpeted, brand new gas fire mounted in a new stone fireplace and glazed wooden door into: -

## **Dining Room**

16' 2" x 9' 2" (4.93m x 2.79m)

Rear aspect double glazed window, skirting, coving, carpeted, wall mounted radiator and door leading into: -

#### Kitchen

9' 2" x 15' 7" (2.79m x 4.75m)

Two rear aspect windows. Fitted kitchen with a range of wall and base units incorporating an inset stainless steel sink drainer with worksurfaces over. Space for cooker and Breakfast bar, Wall mounted radiator, Door to hallway. Side aspect double glazed door to garden.

## Landing

Loft access, Skirt boarding, Coving, Carpeted, and Doors into: -

#### **Bedroom One**

14' 5" x 17' 1" (4.39m x 5.21m)

Front aspect double glazed window, skirt boarding, coving, wall mounted radiator, and door to dressing room.

# **Dressing Room**

Front aspect double glazed window and skirting.

## **Bedroom Two**

11' 6" x 9' 4" (3.51m x 2.84m)

Rear aspect window which enjoys countryside views, Wall mounted radiator, and Skirt boarding.

#### **Bedroom Three**

12' 1" x 8' 8" (3.68m x 2.64m)

Front aspect window, Radiator, Skirt boarding and Carpeted

#### **Bedroom Four**

7' 7" x 9' 4" narrowing to 5' 8" (2.31m x 2.84m narrowing to 1.73m)

Rear aspect double glazed window, Radiator, Skirting

#### **Shower Room**

Rear aspect window, suite comprising WC, wash hand basin and shower unit.

# **Double Garage**

14' 8" x 17' 4" (4.47m x 5.28m)

Up and over electric door with remote control and incorporating a light. Rear door providing access to the garden.

Residential Sales & Lettings | Mortgage Services | Conveyancing | Surveyors | Land & New Homes

This floor plan is for illustrative purposes only. It is not drawn to scale. Any measurements, floor areas (including any total floor area), openings and orientation are approximate. No details are guaranteed, they cannot be relied upon for any purpose and they do not form part of any agreement. No liability is taken for any error, omission or misstatement. A party must rely upon its own inspection(s). Powered by www.focalagent.com