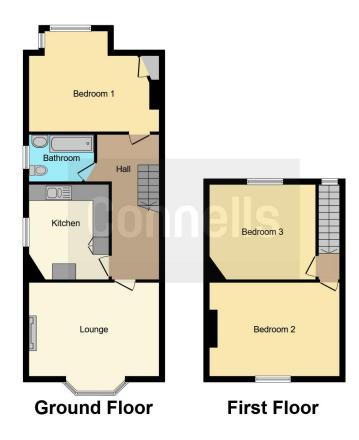

### **Bathroom**

Side aspect double glazed window. Suite comprising bath with shower over, WC and wash hand basin.

This floor plan is for illustrative purposes only. It is not drawn to scale. Any measurements, floor areas (including any total floor area), openings and orientation are approximate. No details are guaranteed, they cannot be relied upon for any purpose and they do not form part of any agreement. No liability is taken for any error, omission or misstatement. A party must rely upon its own inspection(s). Powered by www.focalagent.com