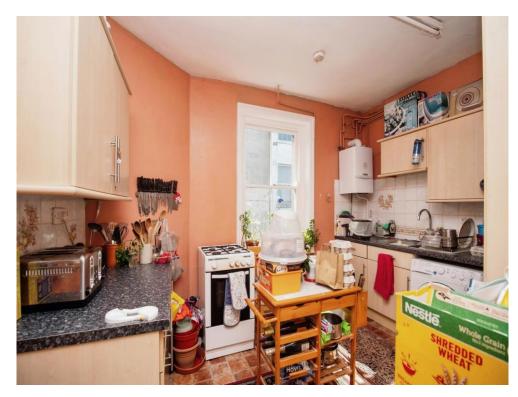

#### Kitchen

11' 8" x 9' 9" (3.56m x 2.97m)

Double glazed window to side. Fitted kitchen with a range of wall and base units incorporating a sink drainer with worksurfaces over. Space for washing machine, oven, and fridge freezer.