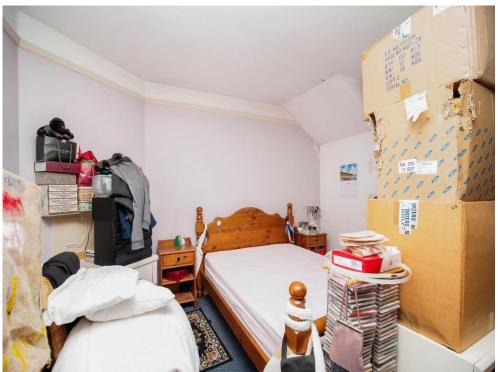

#### **Bedroom One**

15' 10" x 11' 6" (4.83m x 3.51m) Double glazed window to front. Radiator