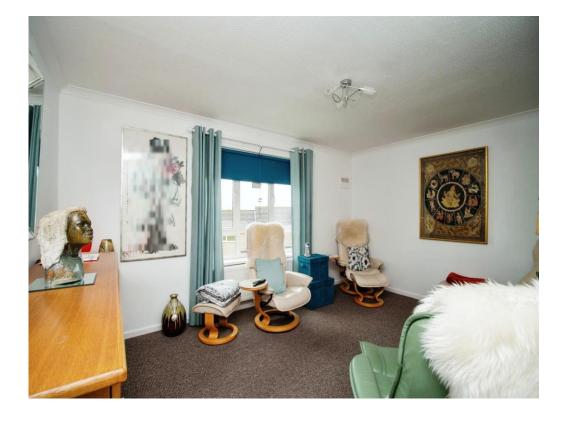

# Lounge

12' 4" x 14' 8" (3.76m x 4.47m)

Front aspect upvc window overlooking countryside views. Wall mounted radiator.

Coving. Television point.