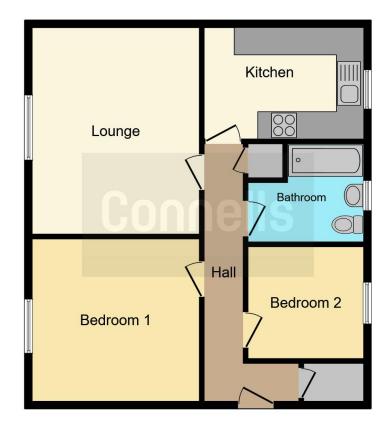

# **Entrance**

Door to stairway and first landing and door leading to: -

# Hallway

Door to hallway. Heated airing cupboard

# Lounge

12' 4" x 14' 8" (3.76m x 4.47m)

Front aspect upvc window overlooking countryside views. Wall mounted radiator.

Coving. Television point.

#### Kitchen

11' 4" x 8' 3" (3.45m x 2.51m)

Fitted kitchen with a range of wall and base units incorporating a stainless steel sink drainer with worksurfaces over. Space for cooker with cooker hood over. Space for dishwasher, washing machine and fridge freezer. Combi boiler. Side aspect upvc window. Wall mounted radiator.

#### **Bedroom One**

12' x 11' 7" (3.66m x 3.53m)
Front aspect upvc window. Wall mounted radiator. Coving

# **Bedroom Two**

8' 5" x 8' 7" (2.57m x 2.62m) Side aspect upvc window. Wall mounted radiator. Coving

# **Bathroom**

Rear aspect upvc window. Suite comprising panel enclosed bath with shower over, WC and wash hand basin. Coving.