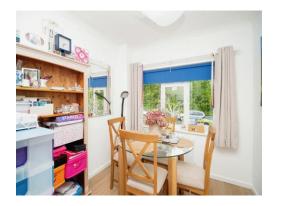

#### Kitchen

11' 4" x 8' 3" (3.45m x 2.51m)

Fitted kitchen with a range of wall and base units incorporating a stainless steel sink drainer with worksurfaces over. Space for cooker with cooker hood over. Space for dishwasher, washing machine and fridge freezer. Combi boiler. Side aspect upvc window. Wall mounted radiator.