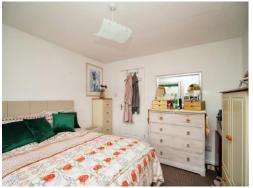

#### **Bedroom One**

12' x 11' 7" (3.66m x 3.53m)
Front aspect upvc window. Wall mounted radiator. Coving

# **Bedroom Two**

8' 5" x 8' 7" (2.57m x 2.62m) Side aspect upvc window. Wall mounted radiator. Coving