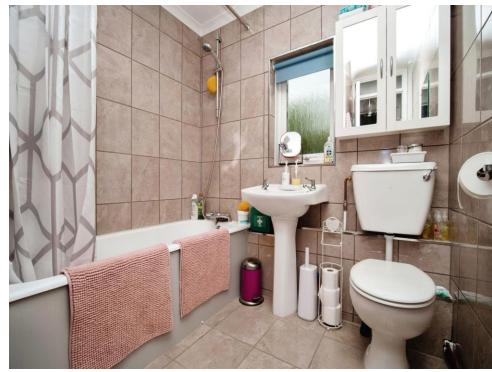

# **Bathroom**

Rear aspect upvc window. Suite comprising panel enclosed bath with shower over, WC and wash hand basin. Coving.