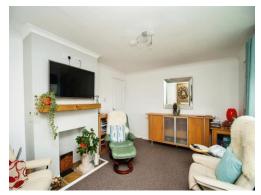

# Lounge

12' 4" x 14' 8" (3.76m x 4.47m)

Front aspect upvc window overlooking countryside views. Wall mounted radiator.

Coving. Television point.