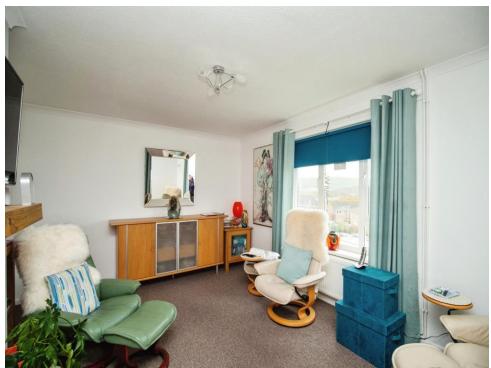

# Lounge

12' 4" x 14' 8" (3.76m x 4.47m)

Front aspect upvc window overlooking countryside views. Wall mounted radiator.

Coving. Television point.