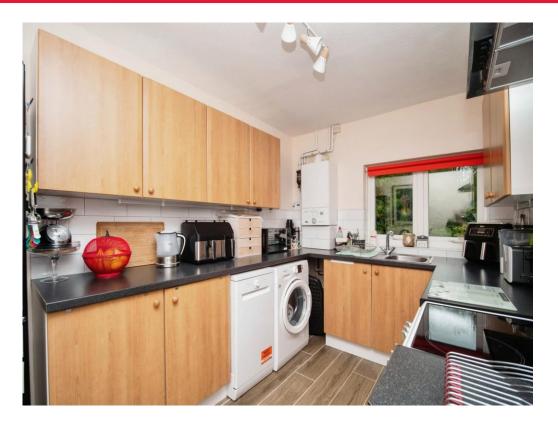

#### Kitchen

11' 4" x 8' 3" (3.45m x 2.51m)

Fitted kitchen with a range of wall and base units incorporating a stainless steel sink drainer with worksurfaces over. Space for cooker with cooker hood over. Space for dishwasher, washing machine and fridge freezer. Combi boiler. Side aspect upvc window. Wall mounted radiator.