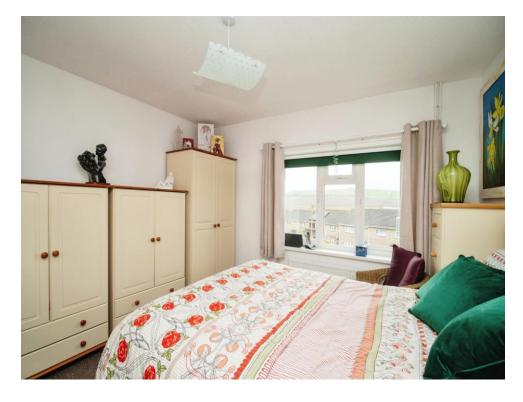

#### **Bedroom One**

12' x 11' 7" (3.66m x 3.53m)
Front aspect upvc window. Wall mounted radiator. Coving

# **Bedroom Two**

8' 5" x 8' 7" (2.57m x 2.62m) Side aspect upvc window. Wall mounted radiator. Coving