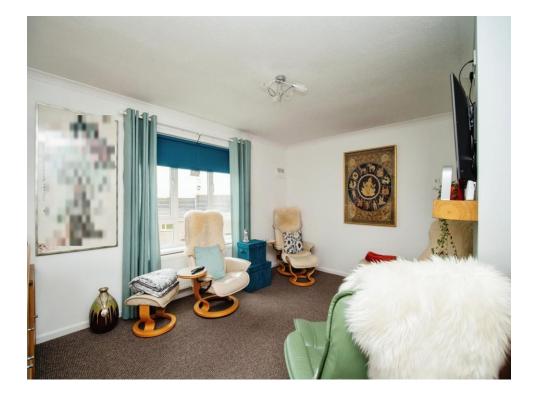

# Lounge

12' 4" x 14' 8" (3.76m x 4.47m)

Front aspect upvc window overlooking countryside views. Wall mounted radiator.

Coving. Television point.