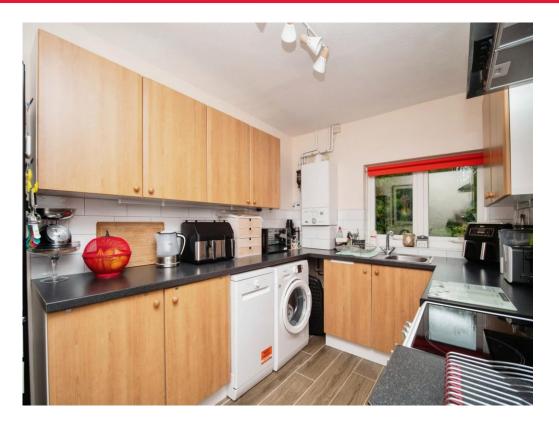

#### Kitchen

11' 4" x 8' 3" (3.45m x 2.51m)

Fitted kitchen with a range of wall and base units incorporating a stainless steel sink drainer with worksurfaces over. Space for cooker with cooker hood over. Space for dishwasher, washing machine and fridge freezer. Combi boiler. Side aspect upvc window. Wall mounted radiator.