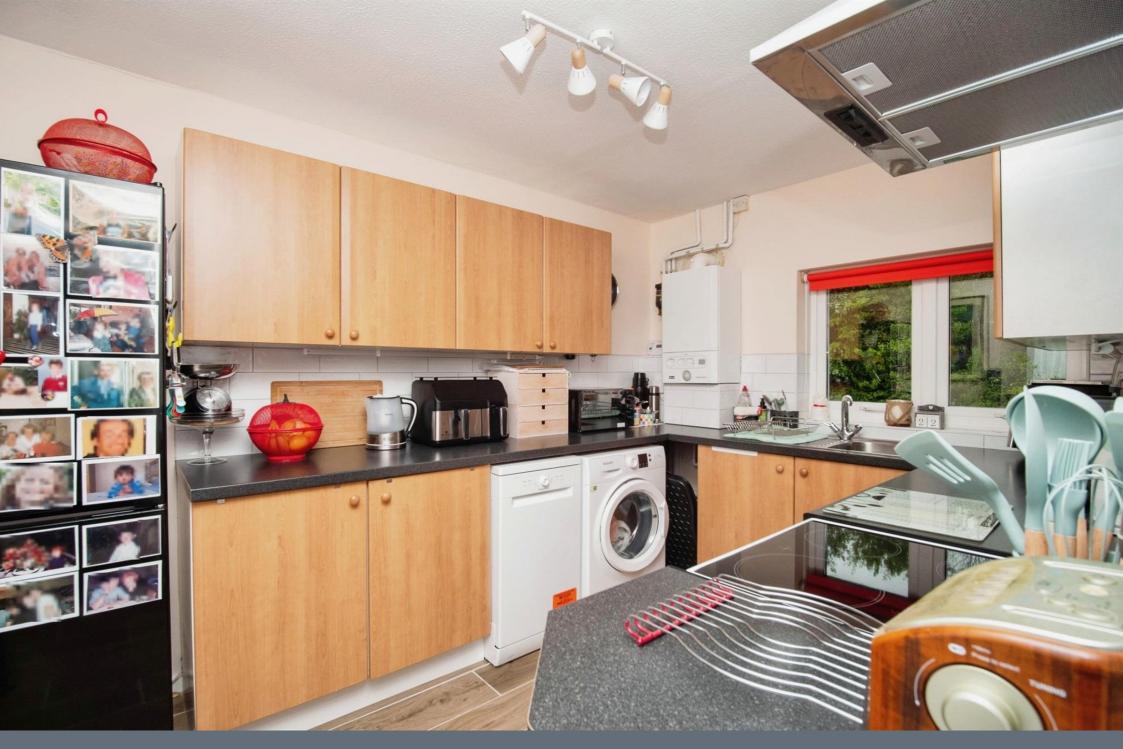

#### Kitchen

11' 4" x 8' 3" (3.45m x 2.51m)

Fitted kitchen with a range of wall and base units incorporating a stainless steel sink drainer with worksurfaces over. Space for cooker with cooker hood over. Space for dishwasher, washing machine and fridge freezer. Combi boiler. Side aspect upvc window. Wall mounted radiator.