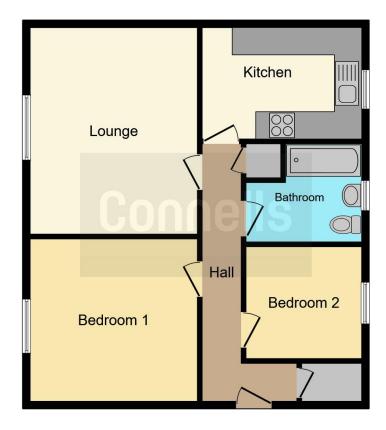

#### **Accommodation**

#### **Entrance**

Door to stairway and first landing and door leading to: -

# Hallway

Door to hallway. Heated airing cupboard

#### Lounge

12' 4" x 14' 8" (3.76m x 4.47m)

Front aspect upvc window overlooking countryside views. Wall mounted radiator. Coving. Television point.

#### Kitchen

11' 4" x 8' 3" (3.45m x 2.51m)

Fitted kitchen with a range of wall and base units incorporating a stainless steel sink drainer with worksurfaces over. Space for cooker with cooker hood over. Space for dishwasher, washing machine and fridge freezer. Combi boiler. Side aspect upvc window. Wall mounted radiator.

#### **Bedroom One**

12' x 11' 7" (3.66m x 3.53m)
Front aspect upvc window. Wall mounted radiator. Coving

#### **Bedroom Two**

8' 5" x 8' 7" (2.57m x 2.62m)
Side aspect upvc window. Wall mounted radiator. Coving

#### **Bathroom**

Rear aspect upvc window. Suite comprising panel enclosed bath with shower over, WC and wash hand basin. Coving.

#### **Outside**

#### **Front Garden**

Communal garden and pathway. Locked shed and a communal clothes line area.

This floor plan is for illustrative purposes only. It is not drawn to scale. Any measurements, floor areas (including any total floor area), openings and orientation are approximate. No details are guaranteed, they cannot be relied upon for any purpose and they do not form part of any agreement. No liability is taken for any error, omission or misstatement. A party must rely upon its own inspection(s). Powered by www.focalagent.com