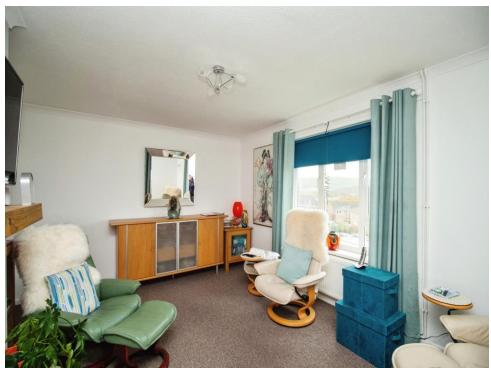

#### Lounge

12' 4" x 14' 8" (3.76m x 4.47m)

Front aspect upvc window overlooking countryside views. Wall mounted radiator. Coving. Television point.