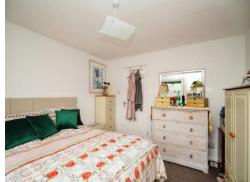

#### **Bedroom One**

12' x 11' 7" (3.66m x 3.53m)
Front aspect upvc window. Wall mounted radiator. Coving