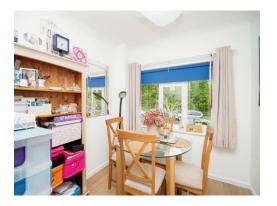

#### Kitchen

11' 4" x 8' 3" (3.45m x 2.51m)

Fitted kitchen with a range of wall and base units incorporating a stainless steel sink drainer with worksurfaces over. Space for cooker with cooker hood over. Space for dishwasher, washing machine and fridge freezer. Combi boiler. Side aspect upvc window. Wall mounted radiator.