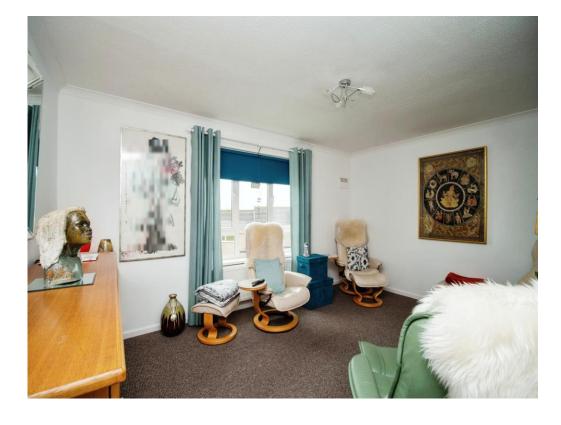

#### Lounge

12' 4" x 14' 8" (3.76m x 4.47m)

Front aspect upvc window overlooking countryside views. Wall mounted radiator. Coving. Television point.