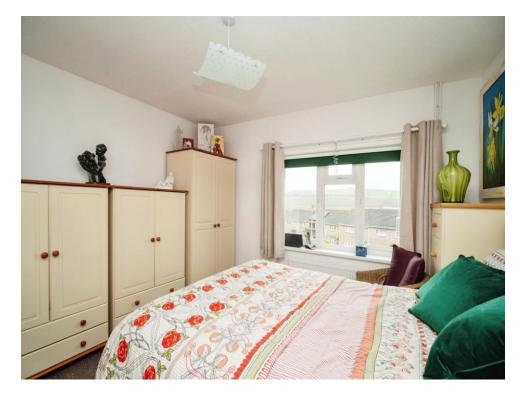

#### **Bedroom Two**

8' 5" x 8' 7" (2.57m x 2.62m)
Side aspect upvc window. Wall mounted radiator. Coving