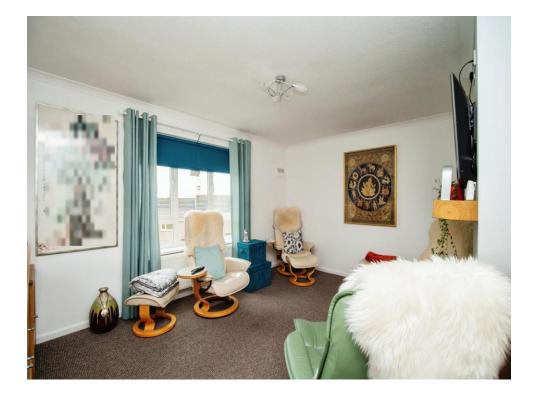

#### Lounge

12' 4" x 14' 8" (3.76m x 4.47m)

Front aspect upvc window overlooking countryside views. Wall mounted radiator. Coving. Television point.