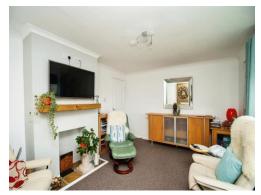

#### Lounge

12' 4" x 14' 8" (3.76m x 4.47m)

Front aspect upvc window overlooking countryside views. Wall mounted radiator. Coving. Television point.