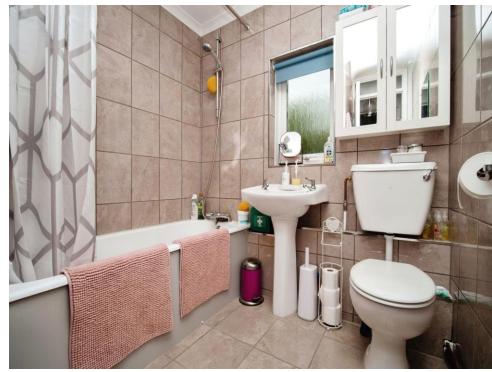

#### **Bathroom**

Rear aspect upvc window. Suite comprising panel enclosed bath with shower over, WC and wash hand basin. Coving.