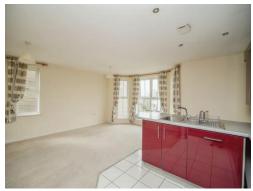

## **Open Plan Living**

18' 7" x 15' 2" plus bay (5.66m x 4.62m plus bay)

## **Living Room**

Upvc window to side and front. Upvc door to front. Radiator. Television and telephone point.