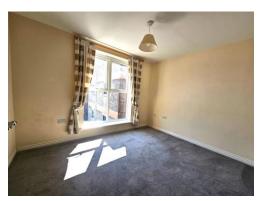

## **Living Room**

Upvc window to side and front. Upvc door to front. Radiator. Television and telephone point.

## **Open Plan Living**

18' 7" x 15' 2" plus bay (5.66m x 4.62m plus bay)