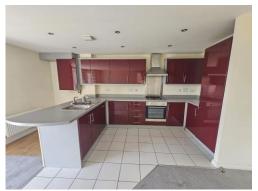

#### Kitchen

Newly fitted kitchen with a range of wall and base units incorporating a dual sink with drainer and worksurfaces over. Integrated dishwasher. Gas hob and electric oven with cooker hood. American style fridge freezer. Radiator. Newly fitted combi boiler.