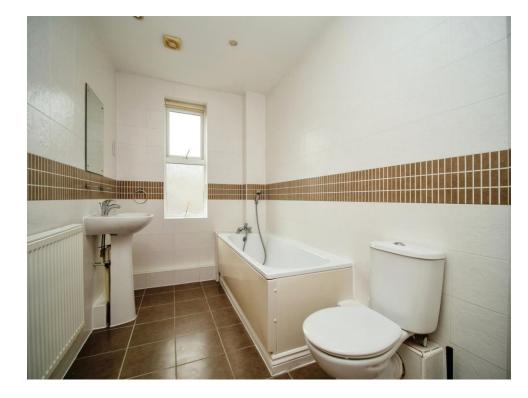

#### Bathroom

Upvc window to side. Fully tiled. Suite comprising WC, wash hand basin and panel enclosed bath with shower over. Radiator.