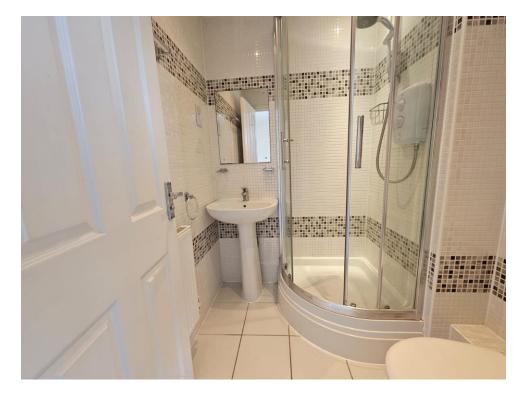

#### **En Suite**

Suite comprising wash hand basin, WC and walk in shower cubicle. Extractor fan. Fully tiled.

#### Bathroom

Upvc window to side. Fully tiled. Suite comprising WC, wash hand basin and panel enclosed bath with shower over. Radiator.