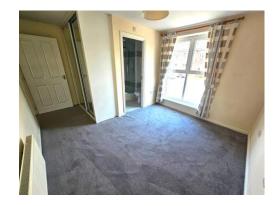

#### **Bedroom One**

11' 1" x 8' 9" (3.38m x 2.67m)

Double glazed upvc window to rear.
Telephone point. Wall mounted radiator.

#### **Bedroom Two**

11' x 9' (3.35m x 2.74m )
Upvc window to side. Radiator.