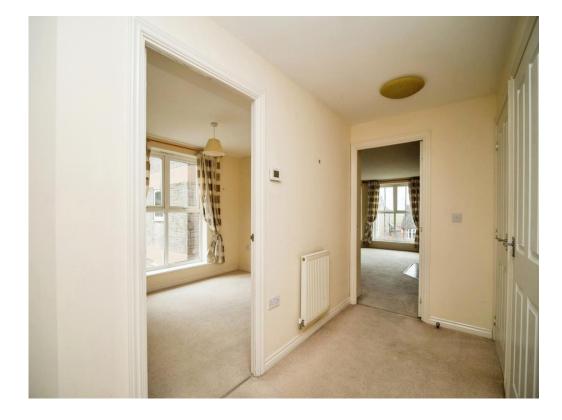

#### **Entrance Hall**

Door entry system. Two storage cupboards with one housing the consumer unit. Radiator.

## **Living Room**

Upvc window to side and front. Upvc door to front. Radiator. Television and telephone point.