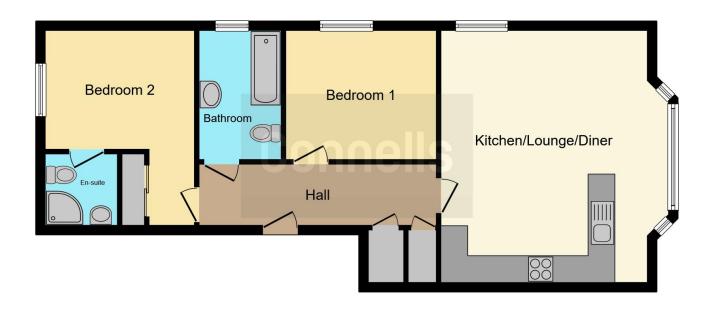

## **Property Description**

Connells Estate Agents are pleased to bring to the market this well presented two bedroom purpose built first floor flat on Dorchester Road, Weymouth, with stunning walks in the local countryside. The property is located on bus links to Weymouth and Dorchester Town Centre's with train links to London and Bristol. The accommodation comprises fully fitted kitchen, spacious open plan living space, kitchen, two bedrooms, en suite and main bathroom. Outside there is allocated parking and access to communal gardens. Please call to register your interest. This property is ideal for first time buyers and investment buyers.

#### **Entrance**

Glazed upvc door leading into: -

#### **Communal Hall**

Stairs rise to the first floor. Door leading into: -

#### **Entrance Hall**

Door entry system. Two storage cupboards with one housing the consumer unit. Radiator.

## **Open Plan Living**

18' 7" x 15' 2" plus bay (5.66m x 4.62m plus bay)

## **Living Room**

Upvc window to side and front. Upvc door to front. Radiator. Television and telephone point.

#### Kitchen

Newly fitted kitchen with a range of wall and base units incorporating a dual sink with drainer and worksurfaces over. Integrated dishwasher. Gas hob and electric oven with cooker hood. American style fridge freezer. Radiator. Newly fitted combi boiler.

#### **Bedroom One**

11' 1" x 8' 9" (3.38m x 2.67m)

Double glazed upvc window to rear.
Telephone point. Wall mounted radiator.

#### **En Suite**

Suite comprising wash hand basin, WC and walk in shower cubicle. Extractor fan. Fully tiled.

#### **Bedroom Two**

11' x 9' (3.35m x 2.74m )
Upvc window to side. Radiator.

#### Bathroom

Upvc window to side. Fully tiled. Suite comprising WC, wash hand basin and panel enclosed bath with shower over. Radiator.

#### Outside

Allocated parking and visitor parking. Access to communal garden.

Residential Sales & Lettings | Mortgage Services | Conveyancing | Surveyors | Land & New Homes

This floor plan is for illustrative purposes only. It is not drawn to scale. Any measurements, floor areas (including any total floor area), openings and orientation are approximate. No details are guaranteed, they cannot be relied upon for any purpose and they do not form part of any agreement. No liability is taken for any error, omission or misstatement. A party must rely upon its own inspection(s). Powered by www.focalagent.com