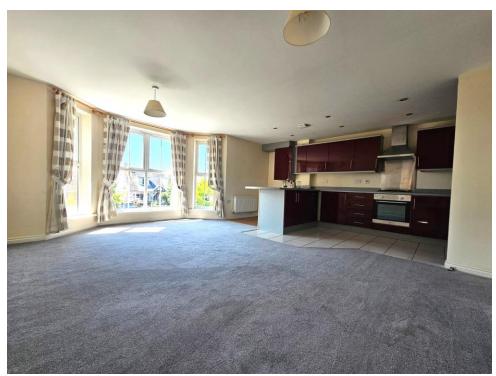

## **Open Plan Living**

18' 7" x 15' 2" plus bay (5.66m x 4.62m plus bay)

## **Living Room**

Upvc window to side and front. Upvc door to front. Radiator. Television and telephone point.

#### Kitchen

Newly fitted kitchen with a range of wall and base units incorporating a dual sink with drainer and worksurfaces over. Integrated dishwasher. Gas hob and electric oven with cooker hood. American style fridge freezer. Radiator. Newly fitted combi boiler.