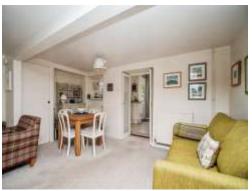

## Lounge / Diner

21' x 15' into alcove (6.40m x 4.57m into alcove)
Front aspect upvc window. Wall lights. Wood burner with fireplace surround. Fitted cupboards and shelving with consumer unit. Stairs to landing. Two wall mounted radiators. Telephone and television point. Large cupboard housing combi boiler. Door to kitchen.