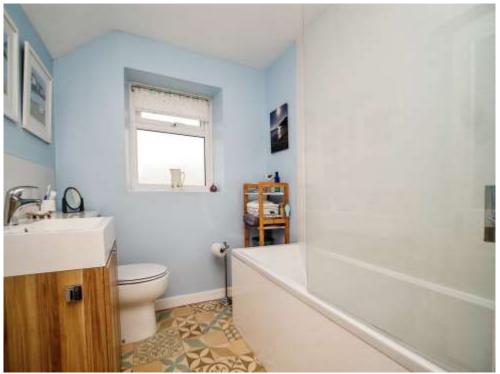

## **Bathroom**

Window to rear. Suite comprising panel enclosed bath with shower over and glass shower screen, WC and wash hand basin with storage cupboard. Tiled floor