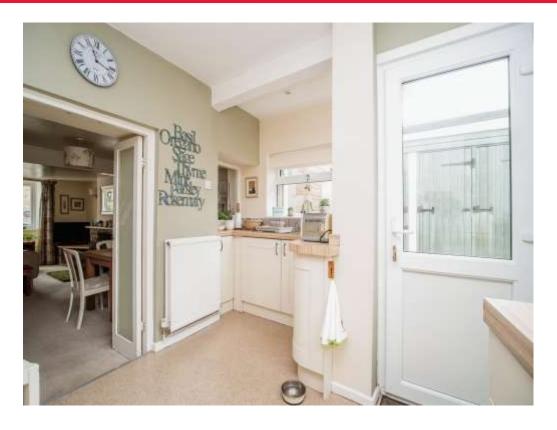

### Kitchen

12' 2" x 9' 3" (3.71m x 2.82m)
Fitted kitchen with a range of wall and base units with roll edge worksurfaces incorporating a stainless steel sink drainer. Electric hob and oven. Integrated fridge freezer and washing machine. Wall mounted radiator. Upvc window to rear and side. Wall mounted radiator.