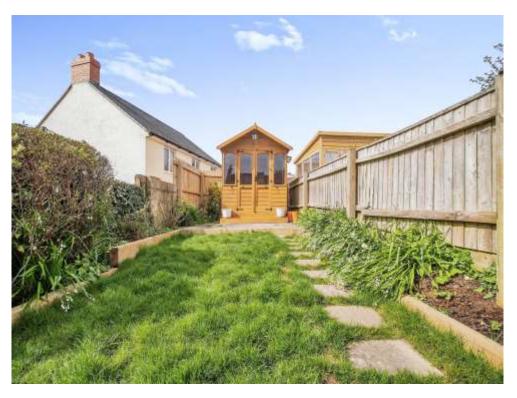

### Rear Garden

Patio area for dining, steps to paving and grassed area. Mature plants and trees. Fully enclosed with side gate for access. Two built in sheds and summer house.

This floorplan is for illustrative purposes only and is not drawn to scale. Measurements, floor-areas, openings and orientations are approximate. They should not be relied upon for any purpose and do not form any part of an agreement. No liability is taken for any error or mis-statement. All parties must rely on their own inspections.