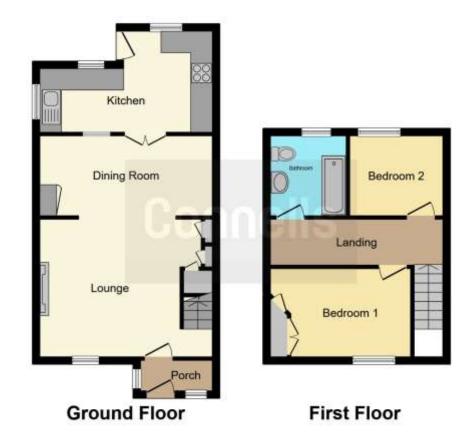

## Accommodation

## **Ground Floor**

#### **Entrance Hall**

Upvc door to porch. Wooden door to lounge. Fitted cupboard.

## Lounge / Diner

21' x 15' into alcove (6.40m x 4.57m into alcove)
Front aspect upvc window. Wall lights. Wood burner with fireplace surround. Fitted cupboards and shelving with consumer unit. Stairs to landing. Two wall mounted radiators. Telephone and television point. Large cupboard housing combi boiler. Door to kitchen.

### Kitchen

12' 2" x 9' 3" (3.71m x 2.82m)
Fitted kitchen with a range of wall and base units with roll edge worksurfaces incorporating a stainless steel sink drainer. Electric hob and oven. Integrated fridge freezer and washing machine. Wall mounted radiator. Upvc window to rear and side. Wall mounted radiator.

## **First Floor**

## Landing

Loft hatch. Window to rear.

## **Bedroom One**

 $11' 7" \times 9' 9" (3.53m \times 2.97m)$  Front aspect upvc window. Fitted wardrobes. Wall mounted radiator.

### **Bedroom Two**

8' 2" x 7' 5" (2.49m x 2.26m) Rear aspect upvc window. Wall mounted radiator.

## **Bathroom**

Window to rear. Suite comprising panel enclosed bath with shower over and glass shower screen, WC and wash hand basin with storage cupboard. Tiled floor

### Rear Garden

Patio area for dining, steps to paving and grassed area. Mature plants and trees. Fully enclosed with side gate for access. Two built in sheds and summer house.

This floorplan is for illustrative purposes only and is not drawn to scale. Measurements, floor-areas, openings and orientations are approximate. They should not be relied upon for any purpose and do not form any part of an agreement. No liability is taken for any error or mis-statement. All parties must rely on their own inspections.