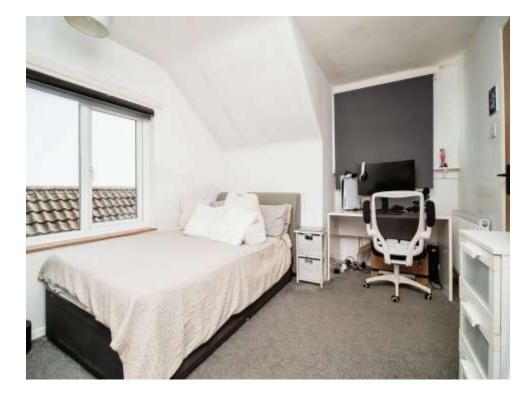

#### **Bedroom One**

10' x 14' 4" (3.05m x 4.37m)

Rear aspect upvc window. Wall mounted radiator. Wall lights. Jack and Jill style doors.

#### **Bedroom Two**

11' 8" x 10' 1" (3.56m x 3.07m)

Upvc window to side. Fitted wardrobe. Walk in cupboard. Eaves storage. Wall mounted radiator.

# **Bedroom Three**

16' x 9' 8" (4.88m x 2.95m)

Front and side upvc windows. BT point. Wall mounted radiator. Fitted wardrobes. Storage in eaves.