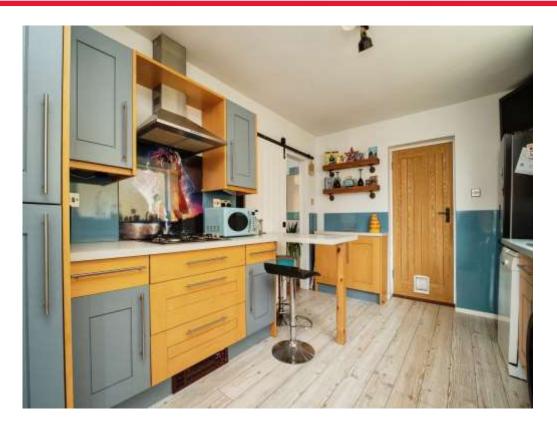

#### Kitchen

14' x 9' 8" (4.27m x 2.95m)

Fitted kitchen with a range of wall and base units incorporating a stainless steel sink drainer with worksurfaces over. Double electric oven with gas hob and cooker hood over. Space for washing machine and dishwasher. Door to Inner Hall. Upvc window to side.