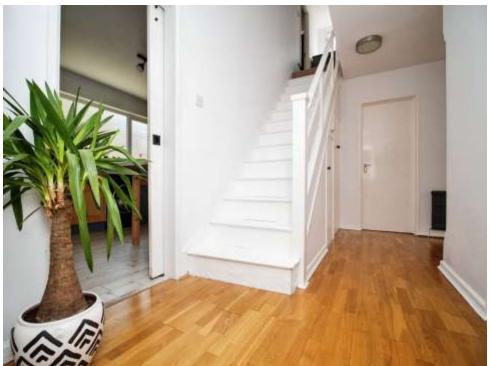

# **Entrance Hall**

Front door to hall. Stairs to first floor. Cupboard housing hot water tank. BT point. Storage cupboard.