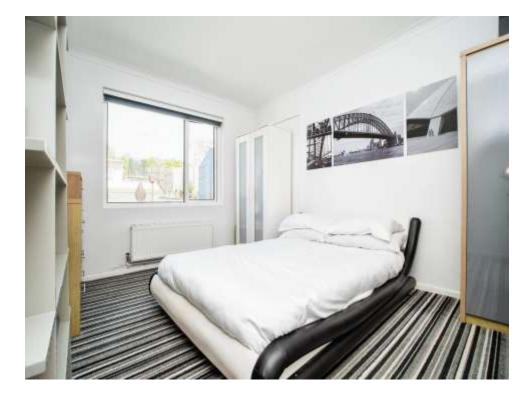

#### **Bedroom Two**

11' 8" x 10' 1" (3.56m x 3.07m)

Upvc window to side. Fitted wardrobe. Walk in cupboard. Eaves storage. Wall mounted radiator.

# **Bedroom Three**

16' x 9' 8" (4.88m x 2.95m)

Front and side upvc windows. BT point. Wall mounted radiator. Fitted wardrobes. Storage in eaves.