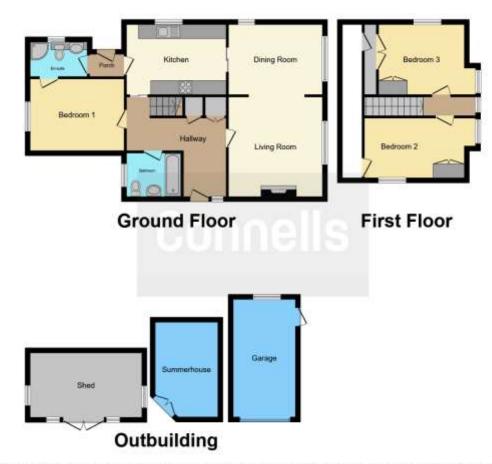

# **Entrance Hall**

Front door to hall. Stairs to first floor. Cupboard housing hot water tank. BT point. Storage cupboard.

# Lounge / Diner

24' x 13' (7.32m x 3.96m)

Two upvc windows to front and upvc window to side. Two wall mounted radiators. Feature fireplace. TV point.

#### Kitchen

14' x 9' 8" (4.27m x 2.95m)

Fitted kitchen with a range of wall and base units incorporating a stainless steel sink drainer with worksurfaces over. Double electric oven with gas hob and cooker hood over. Space for washing machine and dishwasher. Door to Inner Hall. Upvc window to side.

### Inner Hall

Door leading to rear garden and door to shower room.

#### **Shower Room**

Jack and Jill door to shower room with shower cubicle and vanity unit. Heated towel rail. Side aspect upvc window. Extractor fan.

#### **Bedroom One**

10' x 14' 4" (3.05m x 4.37m)

Rear aspect upvc window. Wall mounted radiator. Wall lights. Jack and Jill style doors.

#### **Bedroom Two**

11' 8" x 10' 1" (3.56m x 3.07m)

Upvc window to side. Fitted wardrobe. Walk in cupboard. Eaves storage. Wall mounted radiator.

# **Bedroom Three**

16' x 9' 8" (4.88m x 2.95m)

Front and side upvc windows. BT point. Wall mounted radiator. Fitted wardrobes. Storage in eaves.

## **Bathroom**

Upvc window to rear. Wall mounted radiator. Suite comprising WC, wash hand basin and panel enclosed bath with shower over.

## Rear Garden

Fence enclosed garden. Lawned area with patio area for dining. Raised beds. Summer house and wooden shed.

# Garage

17' x 10' (5.18m x 3.05m)
Up and over door. Power and lighting

# Log Cabin

5 x 3 metres. Fully insulated. Double glazed. Power.

Residential Sales & Lettings | Mortgage Services | Conveyancing | Surveyors | Land & New Homes

This floorplan is for illustrative purposes only and is not drawn to scale. Measurements, floor-areas, openings and orientations are approximate. They should not be relied upon for any purpose and do not form any part of an agreement. No liability is taken for any error or mis-statement. All parties must rely on their own inspections.