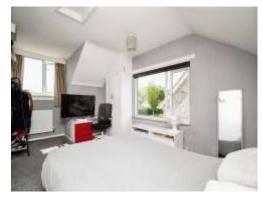

#### **Bedroom One**

10' x 14' 4" (3.05m x 4.37m)

Rear aspect upvc window. Wall mounted radiator. Wall lights. Jack and Jill style doors.