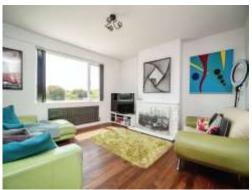

# Lounge / Diner

24' x 13' (7.32m x 3.96m)

Two upvc windows to front and upvc window to side. Two wall mounted radiators. Feature fireplace. TV point.