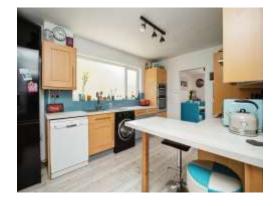

#### Kitchen

14' x 9' 8" (4.27m x 2.95m)

Fitted kitchen with a range of wall and base units incorporating a stainless steel sink drainer with worksurfaces over. Double electric oven with gas hob and cooker hood over. Space for washing machine and dishwasher. Door to Inner Hall. Upvc window to side.