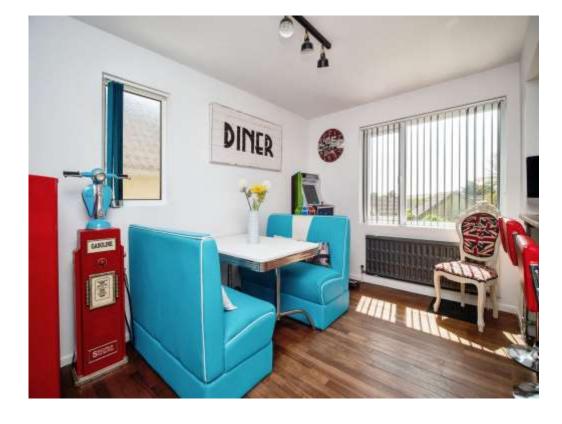

# Lounge / Diner

24' x 13' (7.32m x 3.96m)

Two upvc windows to front and upvc window to side. Two wall mounted radiators. Feature fireplace. TV point.