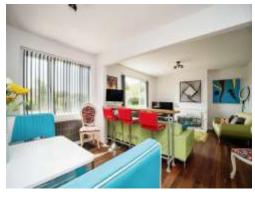

# Lounge / Diner

24' x 13' (7.32m x 3.96m)

Two upvc windows to front and upvc window to side. Two wall mounted radiators. Feature fireplace. TV point.