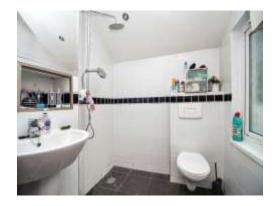

#### **Bathroom**

Suite comprising walk in shower, low level WC and wash hand basin. Tiling. Extractor fan. Wall mounted boiler. Heated towel rail.