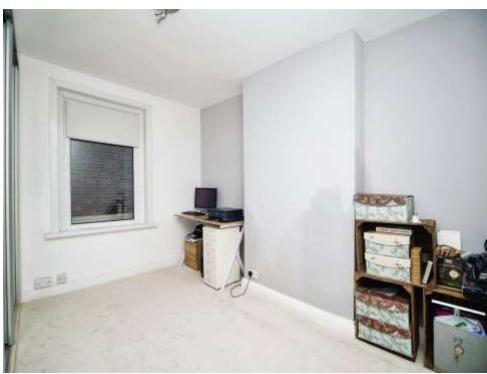

#### **Bedroom Two**

11' 9" x 9' 8" (3.58m x 2.95m)

Rear aspect double glazed window. Wall mounted radiator. Fitted double wardrobe.