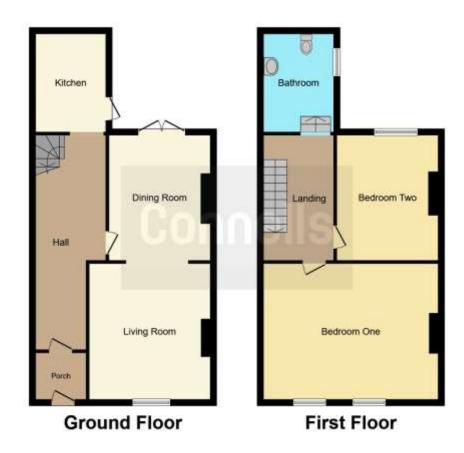

# Hallway

Stairs rise to the first floor. Understairs storage. Wall mounted radiator. Door leading into:-

## Lounge

11' 7" x 11' 4" (3.53m x 3.45m)

Front aspect double glazed window. Wall mounted radiator. Arch leading into:-

## **Dining Room**

11' 7" x 9' 7" (3.53m x 2.92m)

Rear aspect double glazed french doors providing access to the courtyard. Wall mounted radiator. Arch leading into:-

#### Kitchen

6' 4" x 6' (1.93m x 1.83m)

Fitted kitchen with a range of wall and base units and worksurfaces over. Inset stainless sink.

### **First Floor**

#### Landing

Velux window. Wall mounted radiator. Door leading into:-

#### **Bedroom One**

15' 1" x 11' 8" (4.60m x 3.56m)

Two front aspect double glazed windows. Wooden style flooring. Wall mounted radiator. Loft access.

#### **Bedroom Two**

11' 9" x 9' 8" (3.58m x 2.95m)

Rear aspect double glazed window. Wall mounted radiator. Fitted double wardrobe.

#### **Bathroom**

Suite comprising walk in shower, low level WC and wash hand basin. Tiling. Extractor fan. Wall mounted boiler. Heated towel rail.

# **Opportunity for Parking**

The property has an opportunity for a driveway for ample off road parking accessed via Chickerell Road (\*STTP\*).

This floorplan is for illustrative purposes only and is not drawn to scale. Measurements, floor-areas, openings and orientations are approximate. They should not be relied upon for any purpose and do not form any part of an agreement. No liability is taken for any error or mis-statement. All parties must rely on their own inspections.