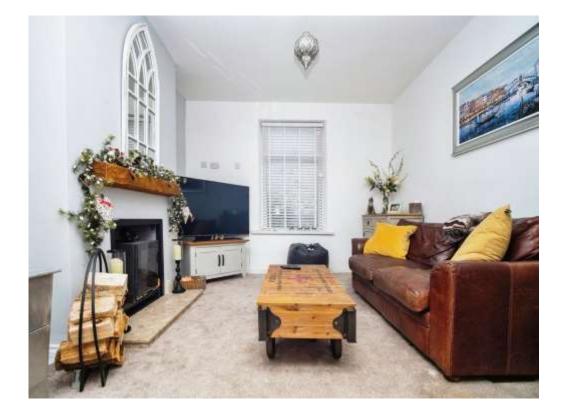

## Lounge

11' 7" x 11' 4" (3.53m x 3.45m)

Front aspect double glazed window. Wall mounted radiator. Arch leading into:-