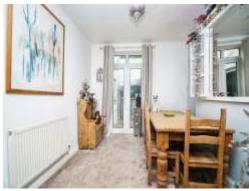

## **Dining Room**

11' 7" x 9' 7" (3.53m x 2.92m)

Rear aspect double glazed french doors providing access to the courtyard. Wall mounted radiator. Arch leading into:-