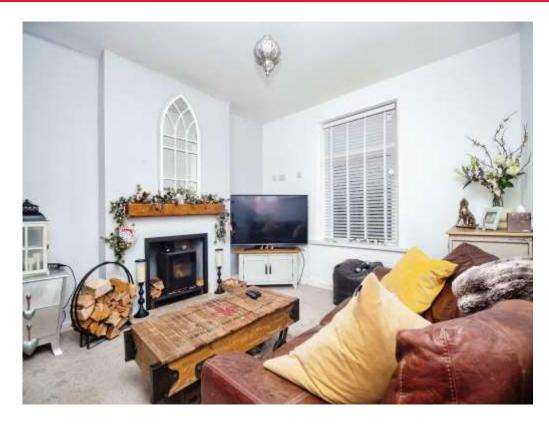

## Lounge

11' 7" x 11' 4" (3.53m x 3.45m)

Front aspect double glazed window. Wall mounted radiator. Arch leading into:-