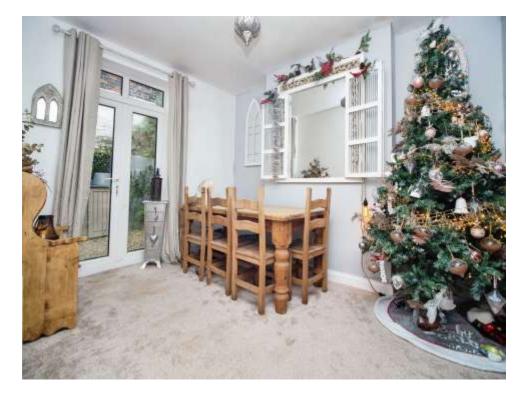

## **Dining Room**

11' 7" x 9' 7" (3.53m x 2.92m)

Rear aspect double glazed french doors providing access to the courtyard. Wall mounted radiator. Arch leading into:-