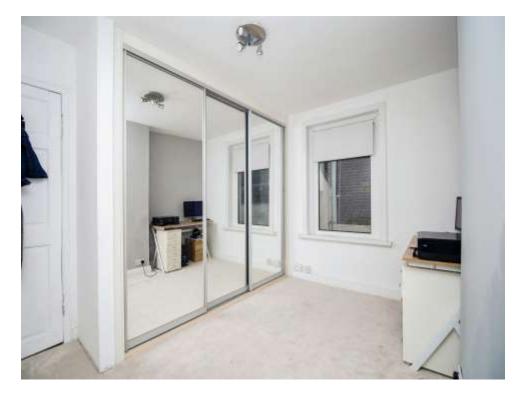

#### **Bedroom One**

15' 1" x 11' 8" (4.60m x 3.56m)

Two front aspect double glazed windows. Wooden style flooring. Wall mounted radiator. Loft access.

#### **Bedroom Two**

11' 9" x 9' 8" (3.58m x 2.95m)

Rear aspect double glazed window. Wall mounted radiator. Fitted double wardrobe.