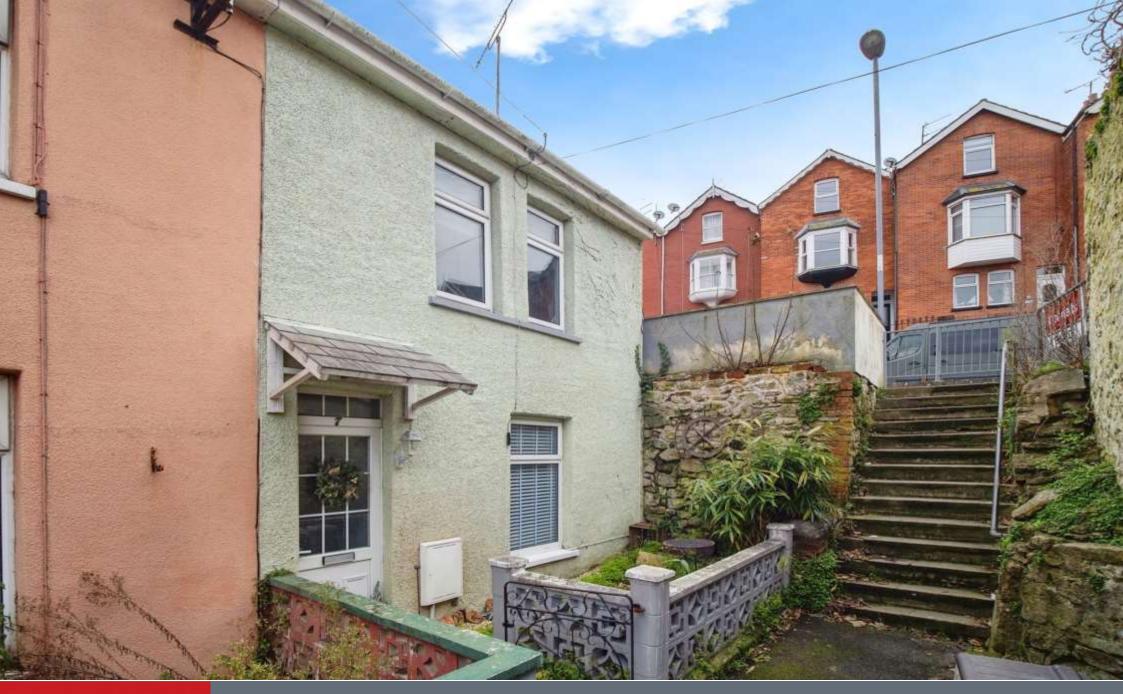

# **South Facing Front Garden**

The front of the property has a small fully enclosed garden with gated access.

# **Rear Courtyard**

At the rear there is a small enclosed courtyard. The property has an opportunity for a driveway for ample off road parking (\*STTP\*).

# **Opportunity for Parking**

The property has an opportunity for a driveway for ample off road parking accessed via Chickerell Road (\*STTP\*).

This floorplan is for illustrative purposes only and is not drawn to scale. Measurements, floor-areas, openings and orientations are approximate. They should not be relied upon for any purpose and do not form any part of an agreement. No liability is taken for any error or mis-statement. All parties must rely on their own inspections.