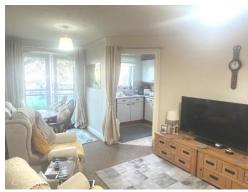

# Lounge

19' 10" x 10' 7" (6.05m x 3.23m) Front aspect upvc door with Juliet balcony. Fireplace with electric fire. Storage heating. Walk in storage cupboard.