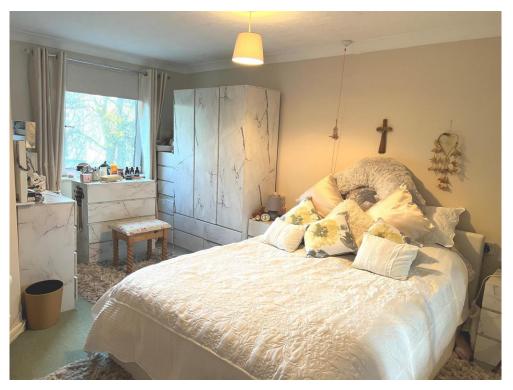

## **Bedroom One**

14' 3" x 12' 10" max (4.34m x 3.91m max)
Front aspect window. Television and telephone point. Storage heater.