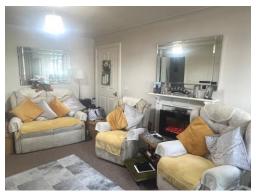

# Lounge

19' 10" x 10' 7" (6.05m x 3.23m) Front aspect upvc door with Juliet balcony. Fireplace with electric fire. Storage heating. Walk in storage cupboard.