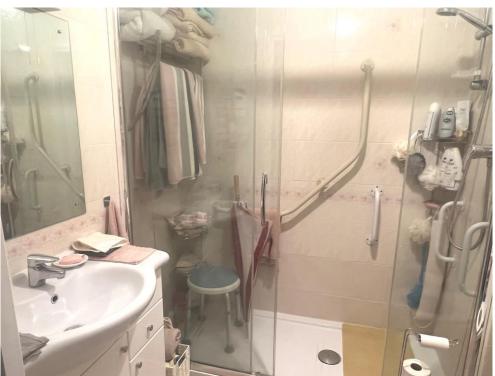

### Bathroom

Suite comprising walk in shower cubicle, WC, and vanity unit. Heated towel rail. Extractor fan. Shaver point. Fully tiled. Wall heater