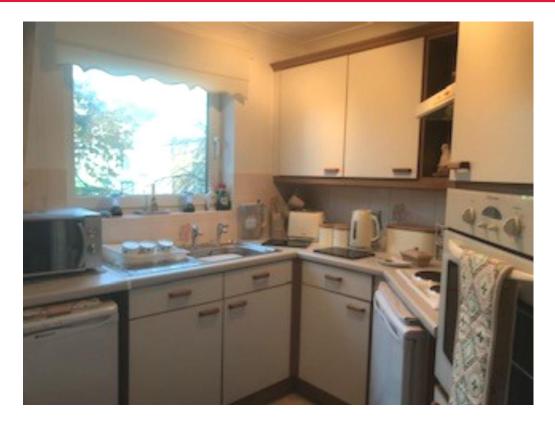

#### Kitchen

7' 6" x 7' 4" (2.29m x 2.24m)

Front aspect upvc window. Fitted kitchen with a range of wall and base units incorporating a sink drainer with worksurfaces over. Electric oven with electric hob and cooker hood over. Space for fridge freezer. Wall heater.