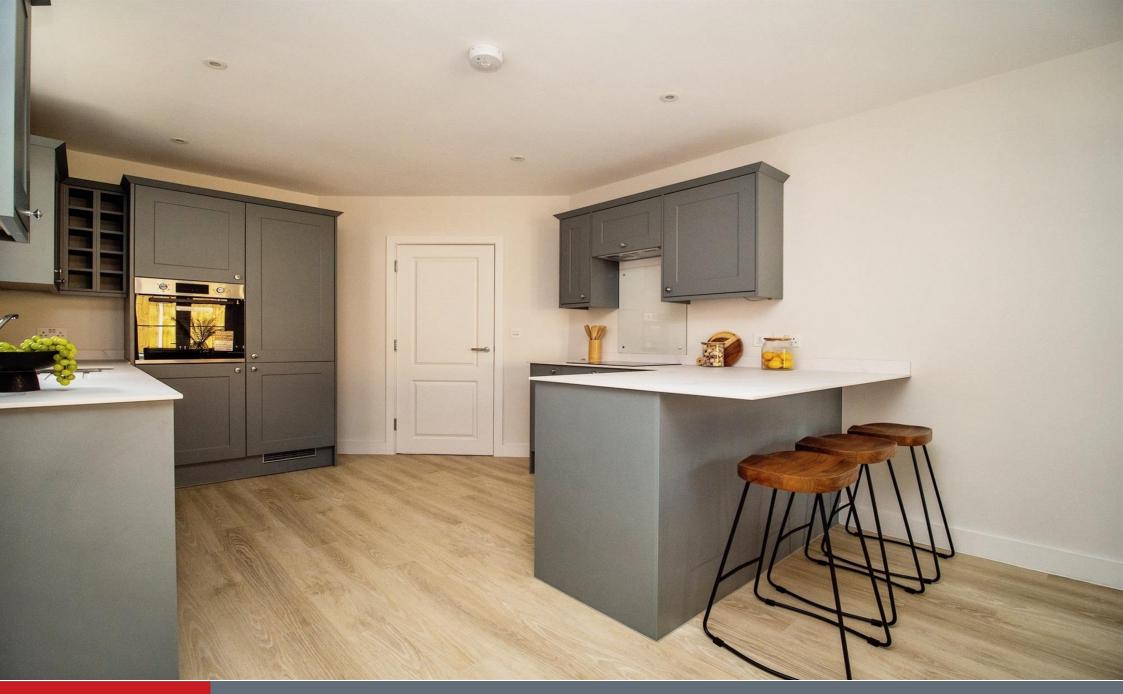

#### Brief Kitchen Overview

- Dusk blue shaker kitchen with light grey oak carcass and chrome handles
- 1.5 bowl sink and chrome mixer tap
- Lamona black induction hob and multi-function oven
- " Lamona integrated dishwasher and 70/30 fridge-freezer Separate utility room\* (house types A & D only)
- " Warm white LED tape light to underside of wall units Brief Bathroom Overview
- " Light oak wall hung vanity unit with chrome mixer tap
- " Contemporary pan (floor standing)
- " Chrome shower rail with wall mounted mixer
  - " Steel bath
- ' Full width mirror to bathroom recess