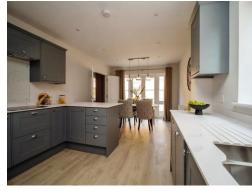

#### Brief Kitchen Overview

- Dusk blue shaker kitchen with light grey oak carcass and chrome handles
- 1.5 bowl sink and chrome mixer tap
- Lamona black induction hob and multi-function oven
- " Lamona integrated dishwasher and 70/30 fridge-freezer Separate utility room\* (house types A & D only)
- " Warm white LED tape light to underside of wall units Brief Bathroom Overview
- " Light oak wall hung vanity unit with chrome mixer tap
- " Contemporary pan (floor standing)
- " Chrome shower rail with wall mounted mixer
  - " Steel bath
- ' Full width mirror to bathroom recess