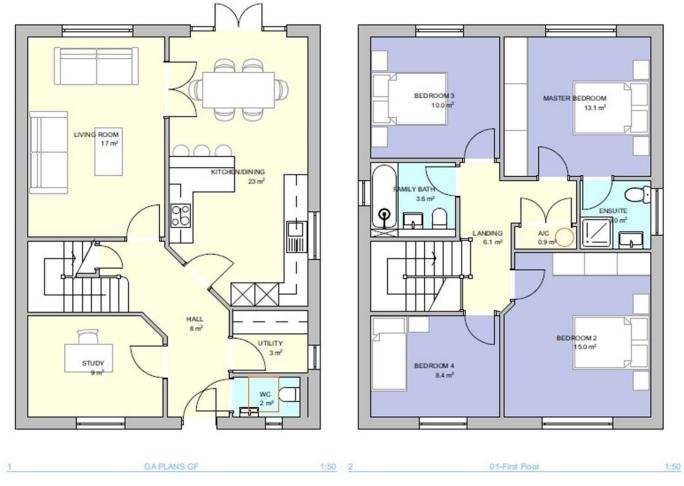

## **Dimensions**

Utility - 6.3 x 5.5

Study - 11.5 x 10.1 into bay

Kitchen / diner- 22.6 x 11.4

Lounge -11.4 x 16.7

Master bedroom - 11,7 x 12.2

Dressing room - 5.7 x 4,3

Bedroom 2 - 14.2 x 14.1

Bedroom 3 - 10,3 x 10.7

Bedroom 4 - 10.8 x 8.5