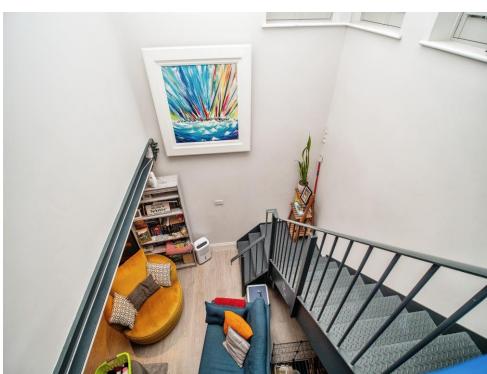

## **Open Plan Living**

15' x 23' (4.57m x 7.01m)

Side aspect upvc window. Television and telephone point. Spotlights. Stairs to landing.

Two electric heaters.

## Landing

Four upvc windows to side. Stairs down to the open plan living.