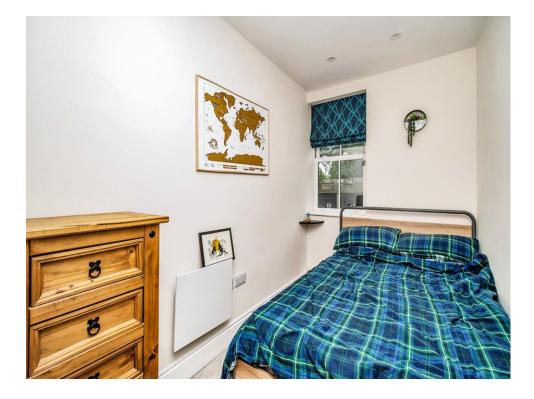

## **Bedroom One**

10' 8" x 11' 2" (3.25m x 3.40m)

Rear aspect upvc window. Electric heater. Television point.

## **Bedroom Two**

9' 6" x 5' 9" (2.90m x 1.75m)

Side aspect upvc window. Electric heater. Television point.