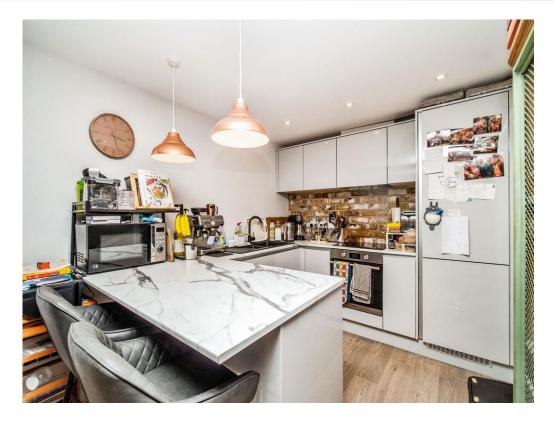

#### Kitchen

9' 3" x 8' 7" (2.82m x 2.62m)

Fitted kitchen with a range of wall and base units incorporating a one and a half bowl sink drainer with worksurfaces over and electric oven and hob with extractor fan over.

Integrated fridge freezer. Brick featured splashback walls. Door to utility room.