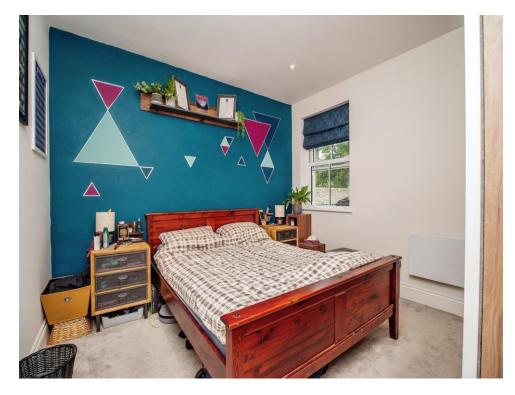

## **Bedroom One**

10' 8" x 11' 2" (3.25m x 3.40m)

Rear aspect upvc window. Electric heater. Television point.

## **Bedroom Two**

9' 6" x 5' 9" (2.90m x 1.75m)

Side aspect upvc window. Electric heater. Television point.