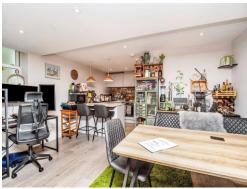

## **Open Plan Living**

15' x 23' (4.57m x 7.01m)

Side aspect upvc window. Television and telephone point. Spotlights. Stairs to landing.

Two electric heaters.

#### Kitchen

9' 3" x 8' 7" (2.82m x 2.62m)

Fitted kitchen with a range of wall and base units incorporating a one and a half bowl sink drainer with worksurfaces over and electric oven and hob with extractor fan over.