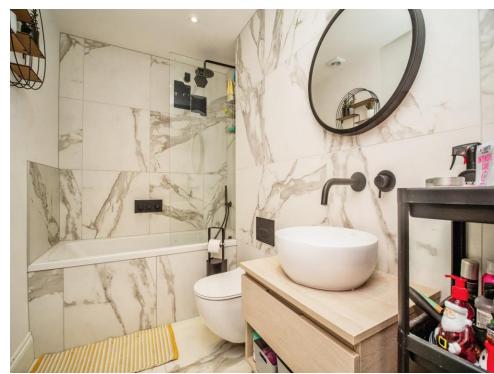

#### **Bathroom**

Suite comprising panel enclosed bath with shower over, wash hand basin with vanity unit and WC. Heated towel rail. Extractor fan. Partly tiled.