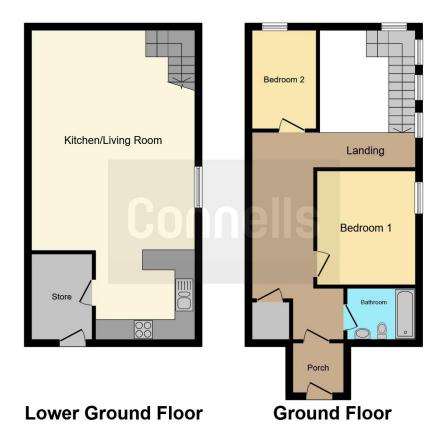

# **Property Description**

Connells Estate Agents are delighted to bring to the market this two bedroom duplex apartment. This property is part of Compass Point with communal areas with a gym, bike store and locker room. The apartment has characteristic features. On the first floor there are the two bedrooms and family bathroom with stairs down to the open plan living, lounge/diner and kitchen with utility room.

#### **Entrance Hall**

Electric heater. Cupboard housing consumer unit. Door to: -

## **Open Plan Living**

15' x 23' (4.57m x 7.01m)

Side aspect upvc window. Television and telephone point. Spotlights. Stairs to landing.

Two electric heaters.

#### Kitchen

9' 3" x 8' 7" (2.82m x 2.62m)

Fitted kitchen with a range of wall and base units incorporating a one and a half bowl sink drainer with worksurfaces over and electric oven and hob with extractor fan over.

Integrated fridge freezer. Brick featured splashback walls. Door to utility room.

#### **Utility Room**

7' 5" x 5' 8" (2.26m x 1.73m)

Extractor fan. Cupboard housing hot water tank. Washer/dryer. Door to basement area.

## Landing

Four upvc windows to side. Stairs down to the open plan living.

## **Bedroom One**

10' 8" x 11' 2" (3.25m x 3.40m)

Rear aspect upvc window. Electric heater. Television point.

## **Bedroom Two**

9' 6" x 5' 9" (2.90m x 1.75m)

Side aspect upvc window. Electric heater. Television point.

#### **Bathroom**

Suite comprising panel enclosed bath with shower over, wash hand basin with vanity unit and WC. Heated towel rail. Extractor fan. Partly tiled.