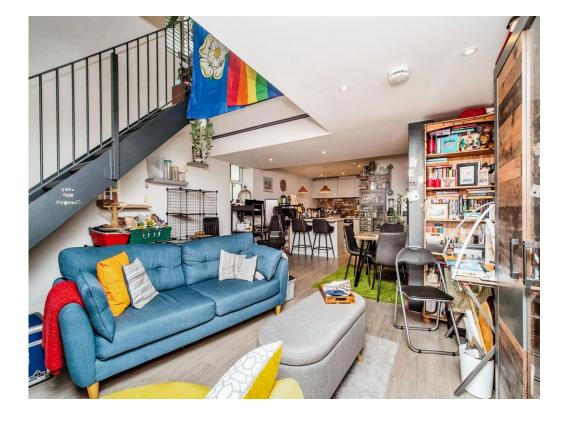

## **Open Plan Living**

15' x 23' (4.57m x 7.01m)

Side aspect upvc window. Television and telephone point. Spotlights. Stairs to landing.

Two electric heaters.

#### Kitchen

9' 3" x 8' 7" (2.82m x 2.62m)

Fitted kitchen with a range of wall and base units incorporating a one and a half bowl sink drainer with worksurfaces over and electric oven and hob with extractor fan over.

Integrated fridge freezer. Brick featured splashback walls. Door to utility room.