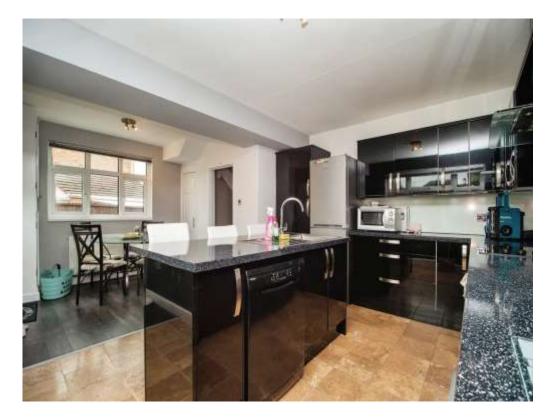

#### **Kitchen / Diner**

19' 5" x 14' (5.92m x 4.27m) Fitted kitchen with a range of wall and base units incorporating a stainless steel sink drainer with worksurfaces over. Electric oven and electric hob with extractor fan over. Space for washing machine and fridge freezer. Rear aspect and side aspect upvc window. Cupboard understairs.