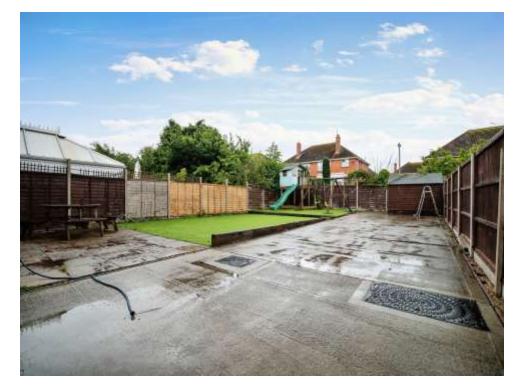

#### **Rear Garden**

Large fully enclosed garden which is laid to astro turf and has patio area for dining. Wooden shed. Gate to front of property.

Residential Sales & Lettings | Mortgage Services | Conveyancing | Surveyors | Land & New Homes