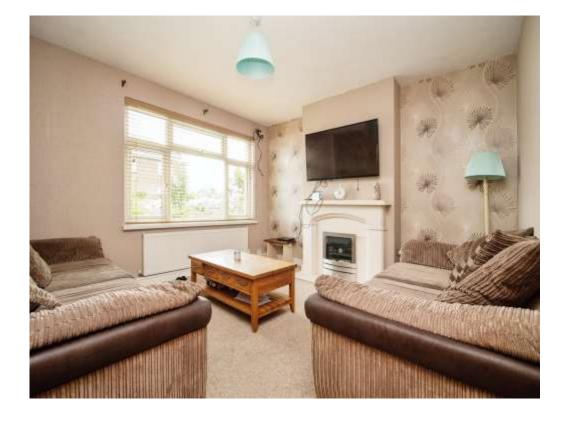

#### Lounge

13' x 13' into alcove (3.96m x 3.96m into alcove)

Front aspect upvc window. Wall mounted radiator. Feature fireplace with electric fire. Telephone and television point.