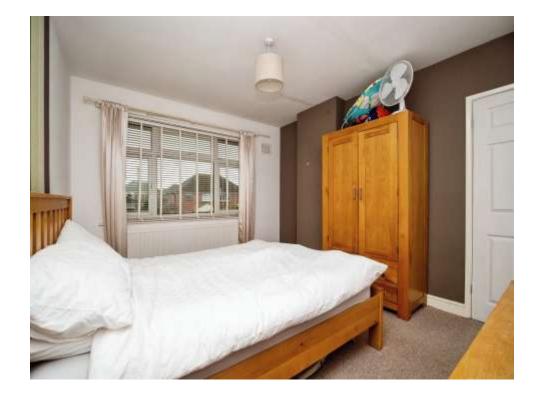

#### **Bedroom One**

13' 5" x 11' (4.09m x 3.35m) Rear aspect upvc window. Wall mounted radiator.

#### **Bedroom Two**

11' 2" x 12' 4" (3.40m x 3.76m) Front aspect upvc window. Wall mounted radiator.

#### **Bedroom Three**

8' 6" x 8' 8" (2.59m x 2.64m) Front aspect upvc window. Wall mounted radiator.