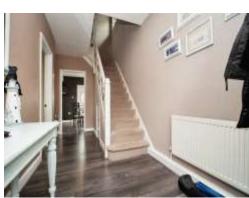

#### **Ground Floor**

Entrance Hall Upvc door to front. Wall mounted radiator. Understairs cupboard. Stairs to landing