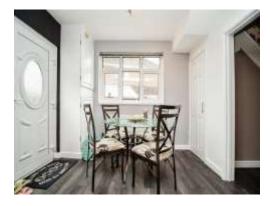

#### **Kitchen / Diner**

19' 5" x 14' (5.92m x 4.27m) Fitted kitchen with a range of wall and base units incorporating a stainless steel sink drainer with worksurfaces over. Electric oven and electric hob with extractor fan over. Space for washing machine and fridge freezer. Rear aspect and side aspect upvc window. Cupboard understairs.