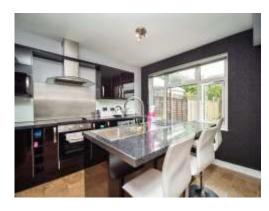

#### **Kitchen / Diner**

19' 5" x 14' (5.92m x 4.27m) Fitted kitchen with a range of wall and base units incorporating a stainless steel sink drainer with worksurfaces over. Electric oven and electric hob with extractor fan over. Space for washing machine and fridge freezer. Rear aspect and side aspect upvc window. Cupboard understairs.