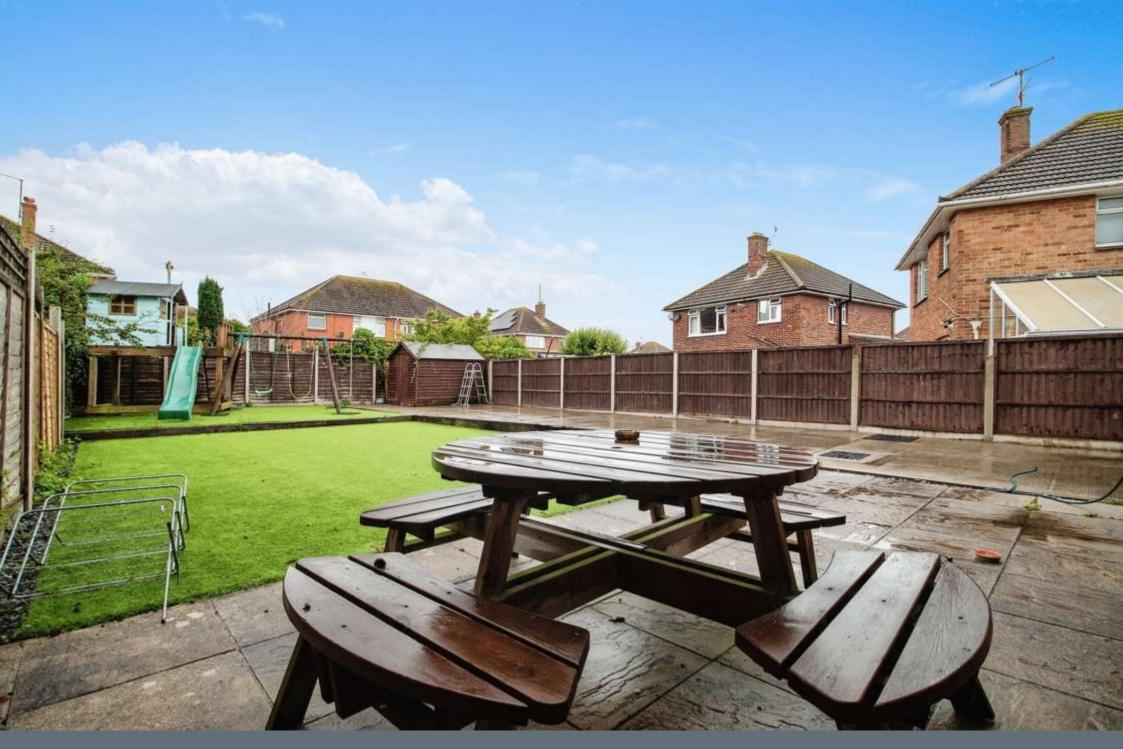

#### **Rear Garden**

Large fully enclosed garden which is laid to astro turf and has patio area for dining. Wooden shed. Gate to front of property.

Residential Sales & Lettings | Mortgage Services | Conveyancing | Surveyors | Land & New Homes