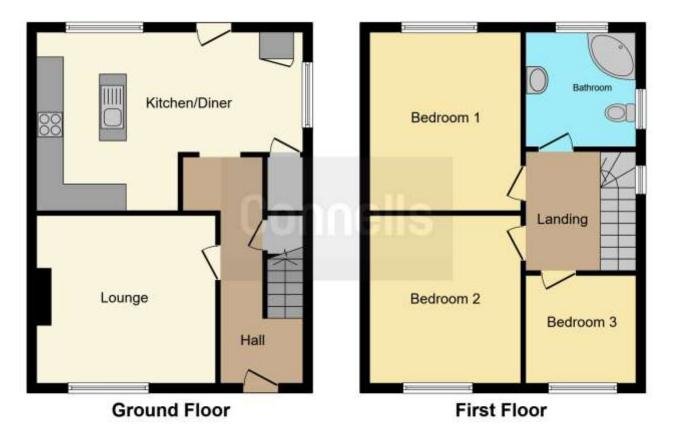

#### **Ground Floor**

Entrance Hall Upvc door to front. Wall mounted radiator. Understairs cupboard. Stairs to landing

#### Lounge

13' x 13' into alcove (3.96m x 3.96m into alcove)

Front aspect upvc window. Wall mounted radiator. Feature fireplace with electric fire. Telephone and television point.

#### **Kitchen / Diner**

19' 5" x 14' (5.92m x 4.27m) Fitted kitchen with a range of wall and base units incorporating a stainless steel sink drainer with worksurfaces over. Electric oven and electric hob with extractor fan over. Space for washing machine and fridge freezer. Rear aspect and side aspect upvc window. Cupboard understairs.

### **First Floor**

Landing

Upvc window to side. Loft hatch

#### **Bedroom One**

13' 5" x 11' (4.09m x 3.35m) Rear aspect upvc window. Wall mounted radiator.

#### **Bedroom Two**

11' 2" x 12' 4" (3.40m x 3.76m) Front aspect upvc window. Wall mounted radiator.

#### **Bedroom Three**

8' 6" x 8' 8" (2.59m x 2.64m) Front aspect upvc window. Wall mounted radiator.

#### Bathroom

Suite comprising panel enclose bath with shower over, WC and vanity basin. Partly tiled. Heated towel rail. Wall cabinet. Rear and side aspect upvc window.

This floorplan is for illustrative purposes only and is not drawn to scale. Measurements, floor-areas, openings and orientations are approximate. They should not be relied upon for any purpose and do not form any part of an agreement. No liability is taken for any error or mis-statement. All parties must rely on their own inspections.