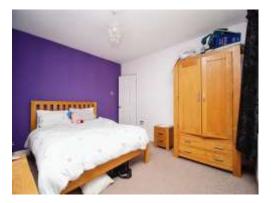

#### **Bedroom One**

13' 5" x 11' (4.09m x 3.35m) Rear aspect upvc window. Wall mounted radiator.

#### **Bedroom Two**

11' 2" x 12' 4" (3.40m x 3.76m) Front aspect upvc window. Wall mounted radiator.

#### **Bedroom Three**

8' 6" x 8' 8" (2.59m x 2.64m) Front aspect upvc window. Wall mounted radiator.