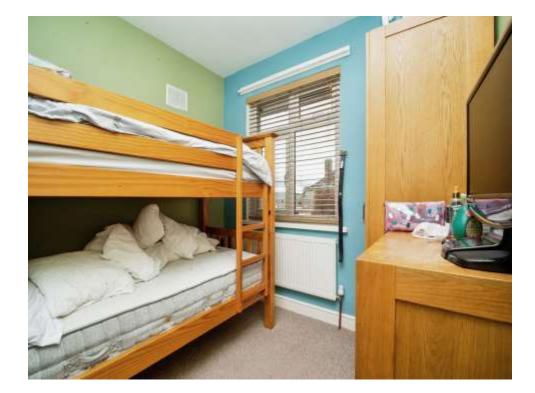

#### **Bedroom One**

13' 5" x 11' (4.09m x 3.35m) Rear aspect upvc window. Wall mounted radiator.

#### **Bedroom Two**

11' 2" x 12' 4" (3.40m x 3.76m) Front aspect upvc window. Wall mounted radiator.

#### **Bedroom Three**

8' 6" x 8' 8" (2.59m x 2.64m) Front aspect upvc window. Wall mounted radiator.