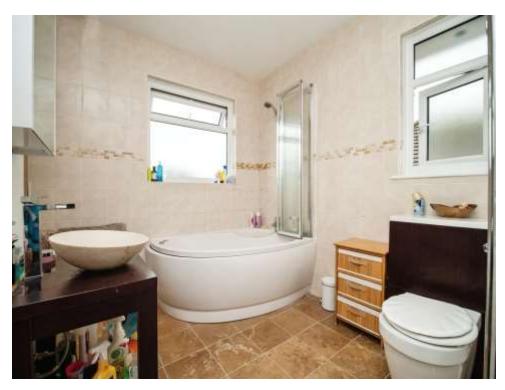

#### Bathroom

Suite comprising panel enclose bath with shower over, WC and vanity basin. Partly tiled. Heated towel rail. Wall cabinet. Rear and side aspect upvc window.