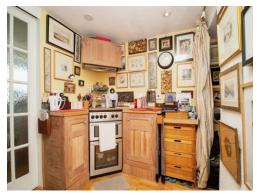

#### Kitchen

7' 9" x 6' 3" (2.36m x 1.91m)
Fitted kitchen with a range of wall and base units incorporating a sink drainer with worksurfaces over. Space for cooker with cooker hood. Door to utility area.