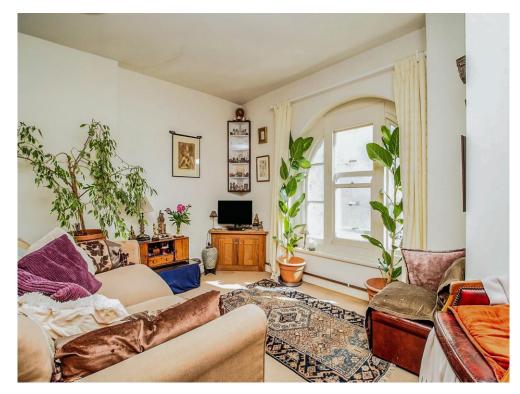

# Studio Lounge / Bedroom

16' 7" x 12' 7" (5.05m x 3.84m)
Single glazed feature window providing views of Weymouth Harbour. Sash window surrounded by glazed panels. Television and telephone points. Wall lights. Storage cupboard with hanging space and wall mounted boiler.