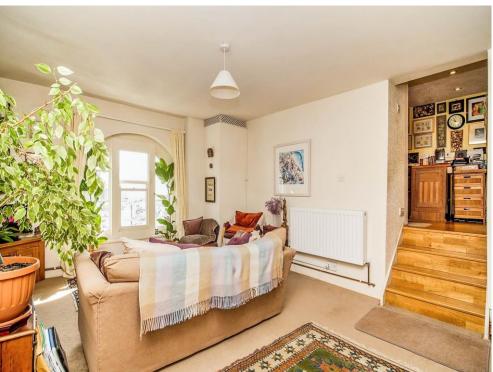

# Studio Lounge / Bedroom

16' 7" x 12' 7" (5.05m x 3.84m)
Single glazed feature window providing views of Weymouth Harbour. Sash window surrounded by glazed panels. Television and telephone points. Wall lights. Storage cupboard with hanging space and wall mounted boiler.