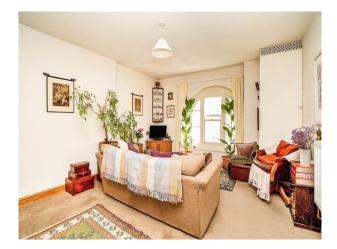

# Studio Lounge / Bedroom

16' 7" x 12' 7" (5.05m x 3.84m)
Single glazed feature window providing views of Weymouth Harbour. Sash window surrounded by glazed panels. Television and telephone points. Wall lights. Storage cupboard with hanging space and wall mounted boiler.