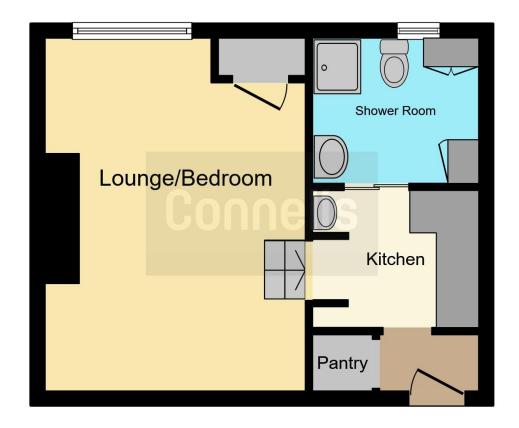

## **Accommodation**

### **Entrance**

Entrance to property through communal entrance which leads to a wooden door through to the entrance porch.

#### Kitchen

7' 9" x 6' 3" (2.36m x 1.91m)
Fitted kitchen with a range of wall and base units incorporating a sink drainer with worksurfaces over. Space for cooker with cooker hood. Door to utility area.

#### **Shower Room**

Suite comprising WC, wash hand basin and walk in shower cubicle. Extractor fan. Space and plumbing for washing machine.

## **Utility Room**

Space for appliances with worksurfaces. Shelving for storage.

# Studio Lounge / Bedroom

16' 7" x 12' 7" (5.05m x 3.84m)
Single glazed feature window providing views of Weymouth Harbour. Sash window surrounded by glazed panels. Television and telephone points. Wall lights. Storage cupboard with hanging space and wall mounted boiler.