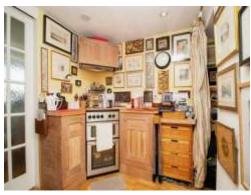

#### Kitchen

7' 9" x 6' 3" (2.36m x 1.91m)
Fitted kitchen with a range of wall and base units incorporating a sink drainer with worksurfaces over. Space for cooker with cooker hood. Door to utility area.