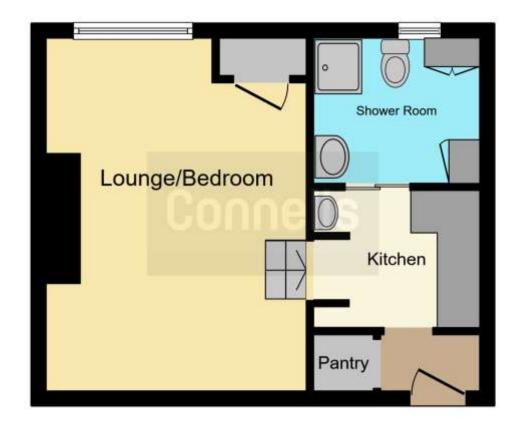

### **Accommodation**

#### **Entrance**

Entrance to property through communal entrance which leads to a wooden door through to the entrance porch.

#### Kitchen

7' 9" x 6' 3" (2.36m x 1.91m)
Fitted kitchen with a range of wall and base units incorporating a sink drainer with worksurfaces over. Space for cooker with cooker hood. Door to utility area.

#### **Shower Room**

Suite comprising WC, wash hand basin and walk in shower cubicle. Extractor fan. Space and plumbing for washing machine.

## **Utility Room**

Space for appliances with worksurfaces. Shelving for storage.

## Studio Lounge / Bedroom

16' 7" x 12' 7" (5.05m x 3.84m)
Single glazed feature window providing views of Weymouth Harbour. Sash window surrounded by glazed panels. Television and telephone points. Wall lights. Storage cupboard with hanging space and wall mounted boiler.