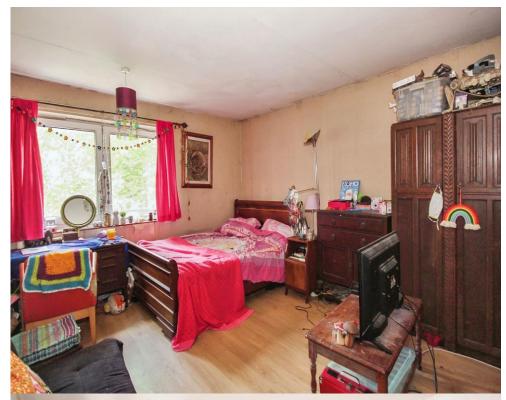

#### **Bedroom One**

12' 4" x 14' 6" ( 3.76m x 4.42m )

Double bedroom comprising a radiator, laminate flooring and a window to side elevation.

#### **Bedroom Two**

11' 9" x 8' 5" ( 3.58m x 2.57m )

Double bedroom comprising a radiator, laminate flooring and a window to front elevation.