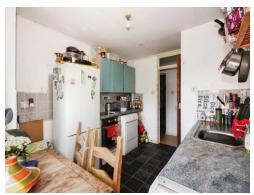

#### Kitchen

12' 6" x 9' 2" ( 3.81m x 2.79m )

Fitted with wall and base units with work surfaces over and tiling to the splash back areas, incorporating a sink and drainer unit. There space for appliances and comprising a built-in pantry, tiled flooring, a window to front elevation and a door leading to the balcony.