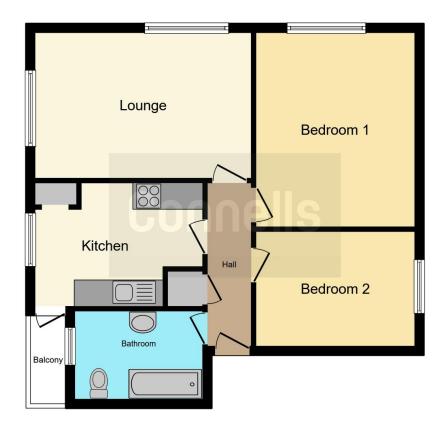

## **Property Description**

A spacious two bedroom FIRST FLOOR apartment for sale in North Learnington Spa. Ideally located within easy reach of the town centre and train station this apartment briefly comprises, welcoming entrance hallway, living/dining room, separate kitchen, two bedrooms, bathroom and a balcony to the rear of the building.

## Lounge

15' 9" x 11' (4.80m x 3.35m)

Light and airy lounge, comprising a radiator, laminate flooring and windows to side and rear elevations.

#### Kitchen

12' 6" x 9' 2" ( 3.81m x 2.79m )

Fitted with wall and base units with work surfaces over and tiling to the splash back areas, incorporating a sink and drainer unit. There space for appliances and comprising a built-in pantry, tiled flooring, a window to front elevation and a door leading to the balcony.

#### **Bedroom One**

12' 4" x 14' 6" ( 3.76m x 4.42m )

Double bedroom comprising a radiator, laminate flooring and a window to side elevation.

#### **Bedroom Two**

11' 9" x 8' 5" ( 3.58m x 2.57m )

Double bedroom comprising a radiator, laminate flooring and a window to front elevation.

#### **Bathroom**

Fitted with a three piece suite, comprising a wash hand basin, bath, low level W/C, partly tiled walls, tiled flooring and a window to side elevation.