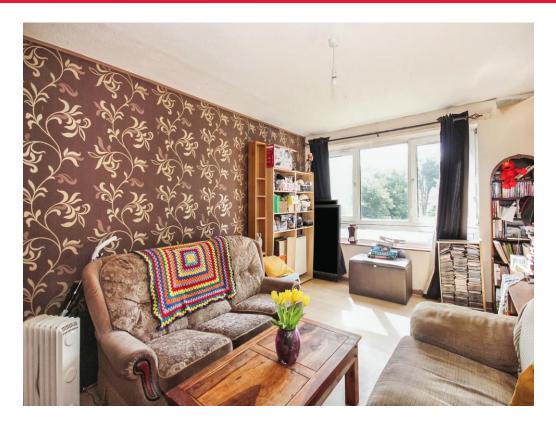

## Lounge

15' 9" x 11' (4.80m x 3.35m)

Light and airy lounge, comprising a radiator, laminate flooring and windows to side and rear elevations.