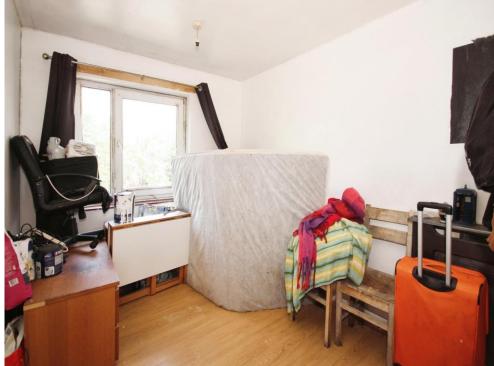

#### **Bedroom Two**

11' 9" x 8' 5" ( 3.58m x 2.57m )

Double bedroom comprising a radiator, laminate flooring and a window to front elevation.