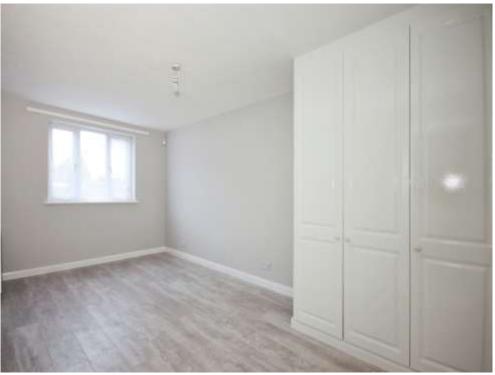

# **Bedroom One**

15' 9" x 8' 5" ( 4.80m x 2.57m )

Double bedroom having fitted wardrobes, an electric radiator, laminate flooring and a double glazed window to front elevation.