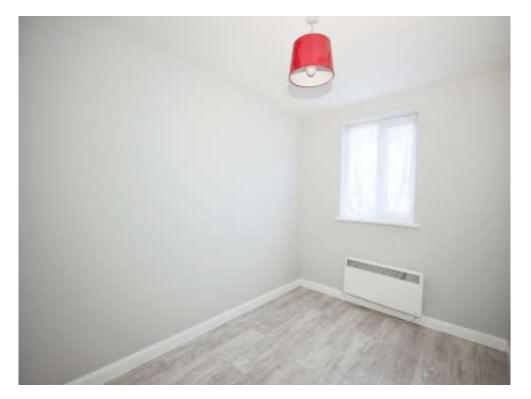

## Lounge

15' 9" x 9' 6" ( 4.80m x 2.90m )

Spacious lounge comprising an electric radiator and two double glazed windows to front elevation.

#### **Bedroom Two**

9' 9" plus door recess x 7' 3" ( 2.97 m plus door recess x 2.21 m )

Double bedroom comprising an electric radiator, laminate flooring and a double glazed window to front elevation.