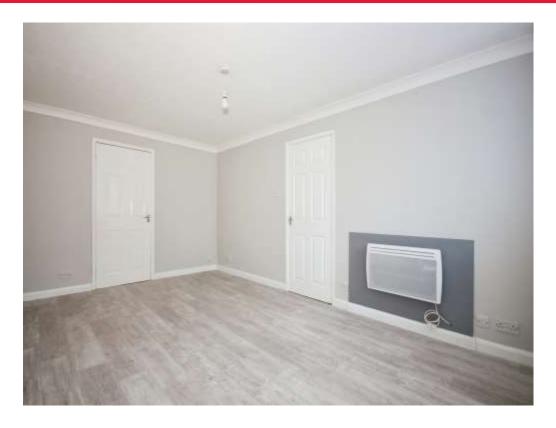

## Lounge

15' 9" x 9' 6" ( 4.80m x 2.90m )

Spacious lounge comprising an electric radiator and two double glazed windows to front elevation.

# **Bedroom One**

15' 9" x 8' 5" ( 4.80m x 2.57m )

Double bedroom having fitted wardrobes, an electric radiator, laminate flooring and a double glazed window to front elevation.