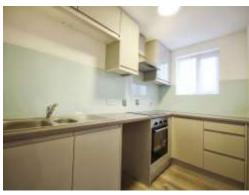

#### Kitchen

9' 9" x 5' 9" ( 2.97m x 1.75m )

Fitted with wall and base units with complimentary work surfaces over and upstand, incorporating a stainless steel, one and a half bowl sink and drainer unit. There is an electric oven, electric hob with cooker hood over. Comprising laminate flooring and a double glazed window to front elevation.