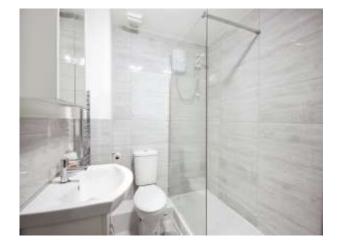

### **Shower Room**

Fitted with a modern three piece suite, comprising a wash hand basin, shower cubicle, low level W/C, tiled walls, extractor fan and chrome heated towel rail.