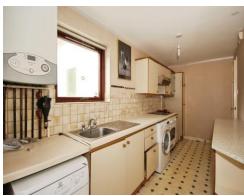

#### Kitchen

6' 2" x 14' 11" ( 1.88m x 4.55m )

Fitted with wall and base units with work surfaces over and tiling to the splash back areas, incorporating a sink and drainer unit. There is an electric oven, electric hob with cooker hood over, washing machine and dishwasher, with space for a fridge/freezer. Housing the central heating boiler and comprises a double glazed window to front elevation.