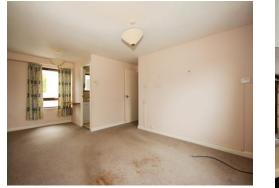

#### Lounge Dining Room

19' 7" x 11' 8" max ( 5.97m x 3.56m max ) Spacious lounge diner having a radiator and double glazed windows to front and rear elevation.