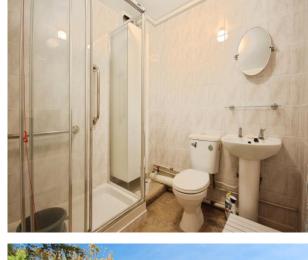

#### **Shower Room**

Three piece suite fitted with a wash hand basin, shower cubicle and a low level W/C. Having fully tiled walls, and a radiator.