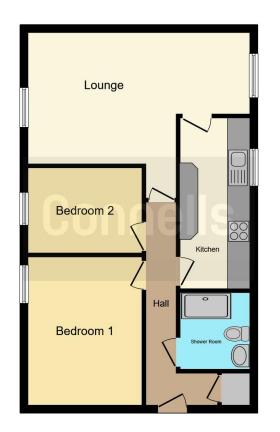

#### **Entrance Hallway**

Welcoming entrance hallway having a built-in cupboard housing With doors to the lounge dining room, shower room and bedrooms.

#### Lounge Dining Room

19' 7" x 11' 8" max ( 5.97m x 3.56m max ) Spacious lounge diner having a radiator and double glazed windows to front and rear elevation.

#### Kitchen

6' 2" x 14' 11" ( 1.88m x 4.55m )

Fitted with wall and base units with work surfaces over and tiling to the splash back areas, incorporating a sink and drainer unit. There is an electric oven, electric hob with cooker hood over, washing machine and dishwasher, with space for a fridge/freezer. Housing the central heating boiler and comprises a double glazed window to front elevation.

#### **Bedroom One**

10' 1" x 12' 11" ( 3.07m x 3.94m ) Double bedroom having a radiator and a double glazed window to rear elevation.

### **Bedroom Two**

7' 6" x 10' 1" ( 2.29m x 3.07m ) Double bedroom comprising a radiator and a double glazed window to rear elevation.

#### **Shower Room**

Three piece suite fitted with a wash hand basin, shower cubicle and a low level W/C. Having fully tiled walls, and a radiator.

**Agent's Note** The sale of this Property is subject to Grant of Probate. Please seek an update from the Branch with regards to the potential timeframes involved.

This floor plan is for illustrative purposes only. It is not drawn to scale. Any measurements, floor areas (including any total floor area), openings and orientation are approximate. No details are guaranteed, they cannot be relied upon for any purpose and they do not form part of any agreement. No liability is taken for any error, omission or misstatement. A party must rely upon its own inspection(s). Powered by www.focalagent.com