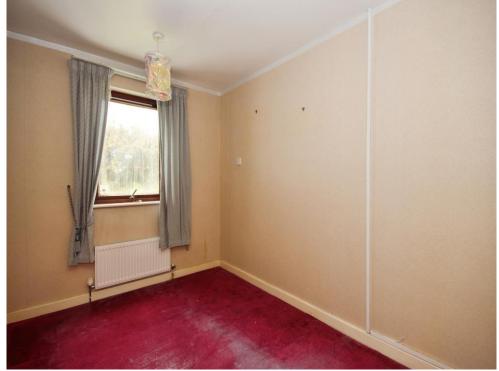

#### **Bedroom One**

10' 1" x 12' 11" ( 3.07m x 3.94m ) Double bedroom having a radiator and a double glazed window to rear elevation.

### **Bedroom Two**

7' 6" x 10' 1" ( 2.29m x 3.07m ) Double bedroom comprising a radiator and a double glazed window to rear elevation.