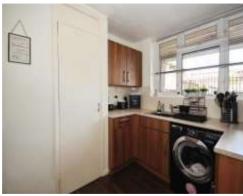

#### Kitchen

9' 10" x 6' 6" ( 3.00m x 1.98m )

Fitted with wall and base units with complementary work surfaces over and tiling to the splash back areas, incorporating a stainless steel sink and drainer unit. Providing space for appliances and comprising a double glazed window to front elevation.