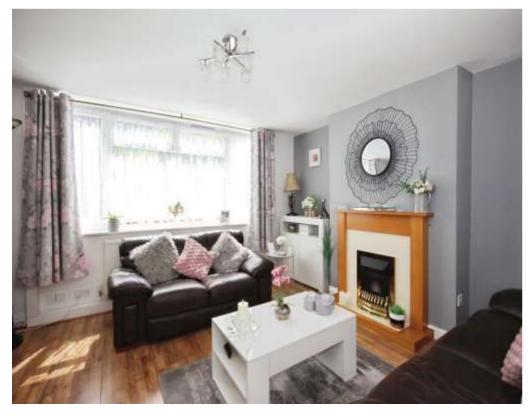

# Lounge/Diner

13' 7" max x 14' 6" max ( 4.14m max x 4.42m max )

Spacious light and airy lounge/diner benefiting from under stairs storage, a feature fire place, a radiator and a window to rear elevation.