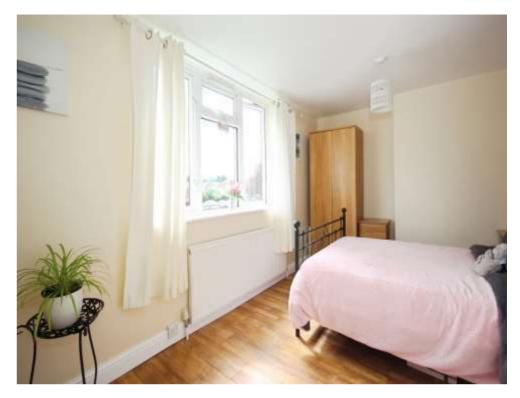

#### **Bedroom One**

11' 1" x 14' 11" ( 3.38m x 4.55m )

Generously sized double bedroom comprising a fitted wardrobe, a cupboard over the stair bulk head, a radiator and a double glazed window to front elevation.

#### **Bedroom Two**

9' 2" max x 14' 11" ( 2.79m max x 4.55m ) Generously sized double bedroom comprising a radiator and a double glazed window to rear elevation.