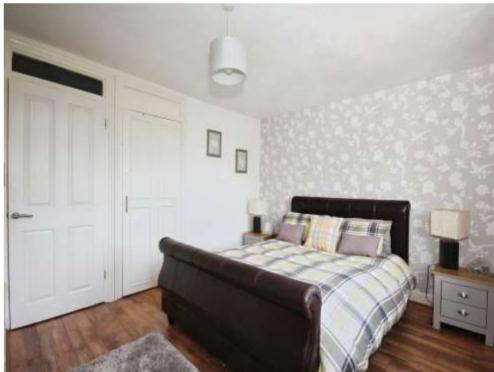

#### **Bedroom One**

11' 1" x 14' 11" ( 3.38m x 4.55m )

Generously sized double bedroom comprising a fitted wardrobe, a cupboard over the stair bulk head, a radiator and a double glazed window to front elevation.

#### **Bedroom Two**

9' 2" max x 14' 11" ( 2.79m max x 4.55m ) Generously sized double bedroom comprising a radiator and a double glazed window to rear elevation.