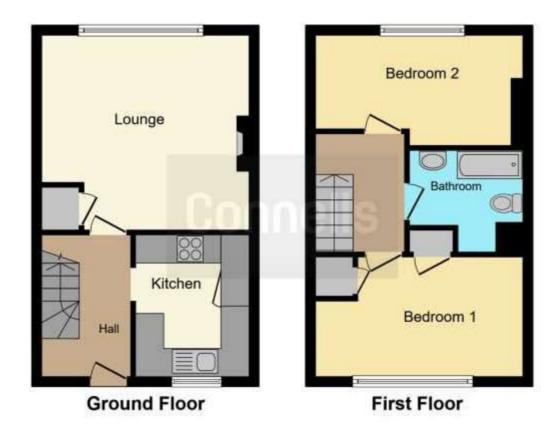

## **Property Description**

Located in a convenient north Leamington location and being walking distance to local amenities this two double bedroom apartment is being sold with no chain. Benefiting from spacious accommodation throughout beginning with welcoming entrance hall, modern kitchen and open plan lounge dining room. To the first floor there are two double bedrooms and the family bathroom while externally the property benefits from communal gardens.

### **Entrance Hallway**

Welcoming entrance hallway with stairs rising to the first floor. Comprising a radiator, a door to the lounge diner and access to the kitchen.

# Lounge/Diner

13' 7" max x 14' 6" max ( 4.14m max x 4.42m max )

Spacious light and airy lounge/diner benefiting from under stairs storage, a feature fire place, a radiator and a window to rear elevation.

#### Kitchen

9' 10" x 6' 6" ( 3.00m x 1.98m )

Fitted with wall and base units with complementary work surfaces over and tiling to the splash back areas, incorporating a stainless steel sink and drainer unit. Providing space for appliances and comprising a double glazed window to front elevation.

## First Floor

#### Landing

With doors to both bedroom and the family bathroom.

#### **Bedroom One**

11' 1" x 14' 11" ( 3.38m x 4.55m )

Generously sized double bedroom comprising a fitted wardrobe, a cupboard over the stair bulk head, a radiator and a double glazed window to front elevation.

#### **Bedroom Two**

9' 2" max x 14' 11" ( 2.79m max x 4.55m ) Generously sized double bedroom comprising a radiator and a double glazed window to rear elevation.

#### **Bathroom**

Fitted with a white three piece suite, comprising a wash hand basin, bath with mixer taps and shower over, low level W/C, partly tiled walls and a radiator.