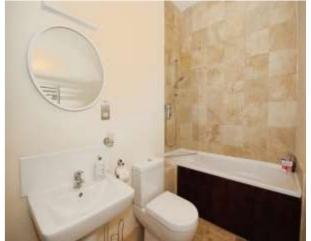

### **Bathroom**

Fitted with a three piece suite, comprising a wash hand basin, bath with mixer taps and shower over and a low level WC. Having partly tiled walls, a shaver point, ceiling spotlights and an extractor fan.