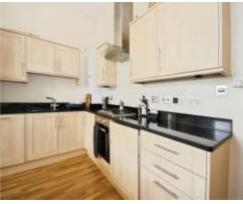

#### **Kitchen Area**

Fitted with wall and base units with complementary work surfaces over and upstand, incorporating a stainless steel sink and drainer unit. Integrated appliances include; an electric oven, gas hob with cookerhood over, washer/dryer and a fridge/freezer. Comprising a radiator.