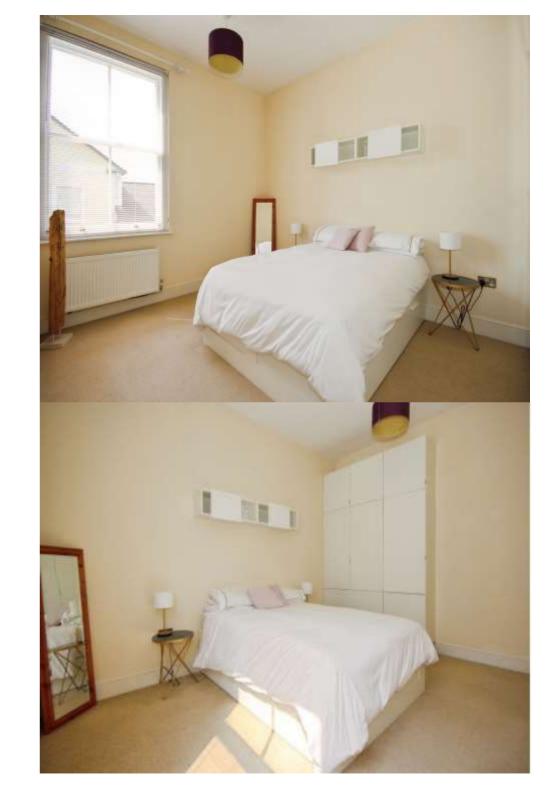

### **Bedroom One**

14' 1" x 10' 10" ( 4.29m x 3.30m )

Generously sized double bedroom having fitted wardrobes, high ceilings, a radiator and a sash window to side elevation.

#### **Bedroom Two**

9' 2" x 5' 7" ( 2.79m x 1.70m )

Comprising fitted wall unit, a radiator and a sash window to side elevation.