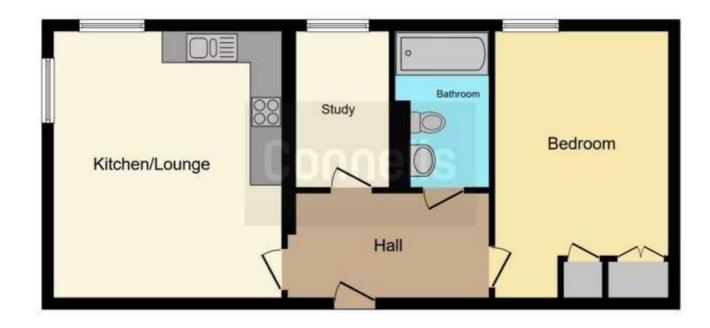

### **Property Description**

Located within a sought after position allowing easy access to both Learnington Spa and Warwick town centre. Offering modern accommodation throughout beginning with welcoming entrance hall, open plan kitchen living dining room, two bedrooms and a bathroom. Externally the property benefits from allocated parking.

### **Entrance Hallway**

Comprising a telephone entry system, a radiator and a door leading to all rooms.

# Lounge/Kitchen/Dining Room

16' 7" x 14' 1" ( 5.05m x 4.29m )

# **Lounge/Dining Area**

Light and airy with high ceilings, comprising a radiator and sash windows to front and side elevations.

#### **Kitchen Area**

Fitted with wall and base units with complementary work surfaces over and upstand, incorporating a stainless steel sink and drainer unit. Integrated appliances include; an electric oven, gas hob with cookerhood over, washer/dryer and a fridge/freezer. Comprising a radiator.

### **Bedroom One**

14' 1" x 10' 10" ( 4.29m x 3.30m )

Generously sized double bedroom having fitted wardrobes, high ceilings, a radiator and a sash window to side elevation.

#### **Bedroom Two**

9' 2" x 5' 7" ( 2.79m x 1.70m )

Comprising fitted wall unit, a radiator and a sash window to side elevation.

### **Bathroom**

Fitted with a three piece suite, comprising a wash hand basin, bath with mixer taps and shower over and a low level WC. Having partly tiled walls, a shaver point, ceiling spotlights and an extractor fan.