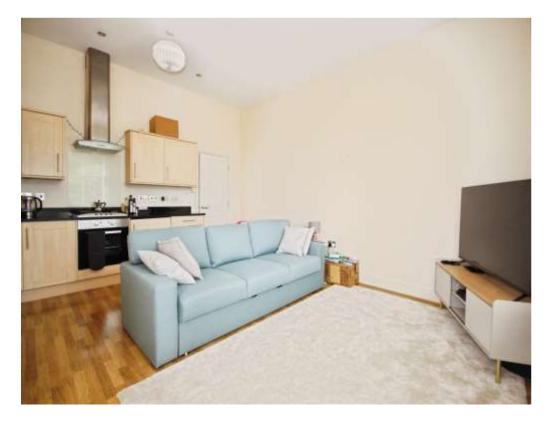

# Lounge/Kitchen/Dining Room

16' 7" x 14' 1" ( 5.05m x 4.29m )

# **Lounge/Dining Area**

Light and airy with high ceilings, comprising a radiator and sash windows to front and side elevations.

#### **Kitchen Area**

Fitted with wall and base units with complementary work surfaces over and upstand, incorporating a stainless steel sink and drainer unit. Integrated appliances include; an electric oven, gas hob with cookerhood over, washer/dryer and a fridge/freezer. Comprising a radiator.