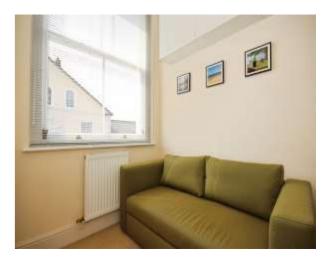

# **Lounge/Dining Area**

Light and airy with high ceilings, comprising a radiator and sash windows to front and side elevations.