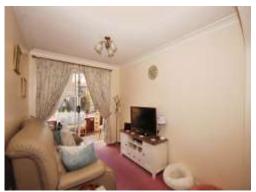

#### Lounge/Diner

27' 2" max x 13' 9" max ( 8.28m max x 4.19m max )

With a bay window to the front and a window to the rear. A lovely sized room for lounge/dining but also offers scope to create a kitchen/diner.