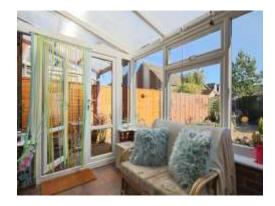

#### Conservatory

9' 1" x 6' 8" ( 2.77m x 2.03m )

Of UPVC construction with French doors and pedestrian door to the garage.