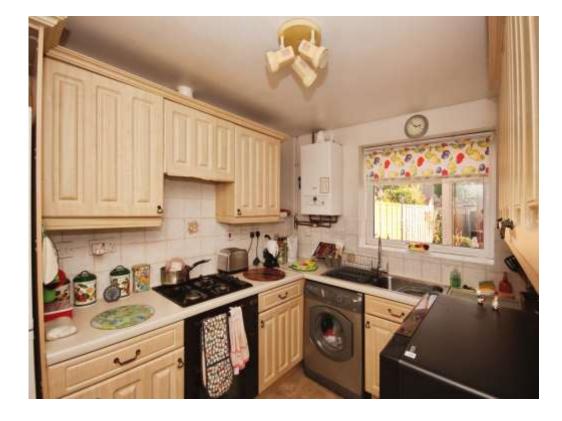

#### Kitchen

10' 6" x 7' 7" ( 3.20m x 2.31m )

A fitted kitchen with wall and base units and space for appliances, the gas central heating boiler, radiator and double glazed window to the rear.