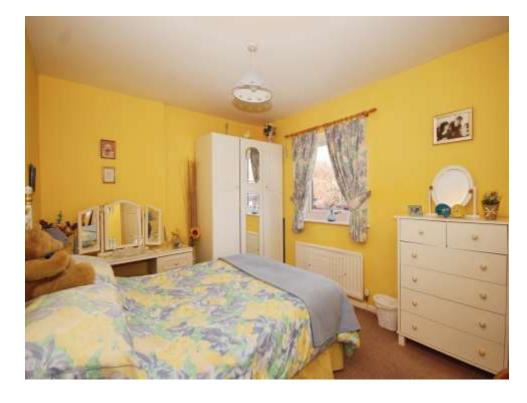

#### **Bedroom One**

13' 9" max x 10' 1" ( 4.19m max x 3.07m )

With a double glazed window to the front and a double built in wardrobe.