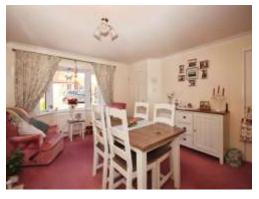

#### Lounge/Diner

27' 2" max x 13' 9" max ( 8.28m max x 4.19m max )

With a bay window to the front and a window to the rear. A lovely sized room for lounge/dining but also offers scope to create a kitchen/diner.