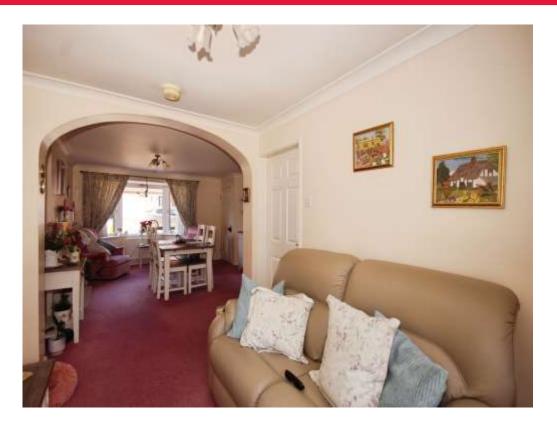

## **Entrance Hallway**

With stairs rising to the first floor landing and door into the lounge/diner.

#### Lounge/Diner

27' 2" max x 13' 9" max ( 8.28m max x 4.19m max )

With a bay window to the front and a window to the rear. A lovely sized room for lounge/dining but also offers scope to create a kitchen/diner.