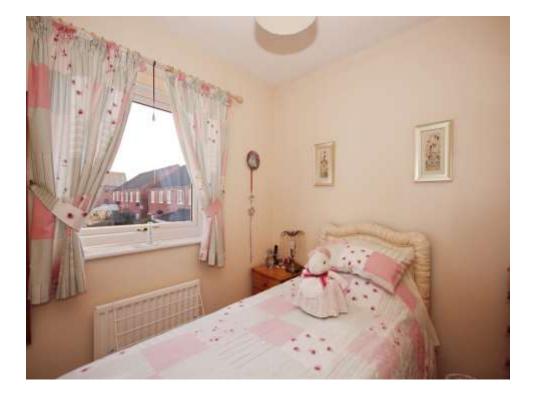

#### **Bedroom One**

13' 9" max x 10' 1" ( 4.19m max x 3.07m )

With a double glazed window to the front and a double built in wardrobe.