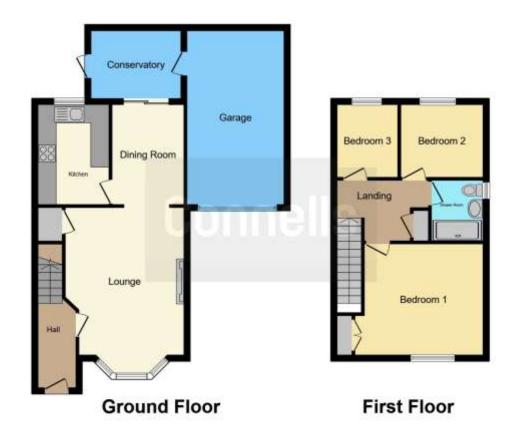

The property comprises an entrance hallway, lounge/diner with a bay window to the front, kitchen and conservatory on the ground floor. On the first floor there are three bedrooms and a shower room. The property benefits from a good sized driveway and a garage.

## Approach

With an entrance door to the front. The door has been replaced.

## **Entrance Hallway**

With stairs rising to the first floor landing and door into the lounge/diner.

#### Lounge/Diner

27' 2" max x 13' 9" max ( 8.28m max x 4.19m max )

With a bay window to the front and a window to the rear. A lovely sized room for lounge/dining but also offers scope to create a kitchen/diner.

#### Kitchen

10' 6" x 7' 7" ( 3.20m x 2.31m )

A fitted kitchen with wall and base units and space for appliances, the gas central heating boiler, radiator and double glazed window to the rear.

#### Conservatory

9' 1" x 6' 8" ( 2.77m x 2.03m )

Of UPVC construction with French doors and pedestrian door to the garage.

#### **Bedroom One**

13' 9" max x 10' 1" ( 4.19m max x 3.07m )

With a double glazed window to the front and a double built in wardrobe.

#### **Bedroom Two**

8' 10" x 7' 9" ( 2.69m x 2.36m )

With a double glazed window to the rear and a radiator.

#### **Bedroom Three**

7' 8" x 7' (2.34m x 2.13m)

Currently used as a dressing room but is the perfect sized for a single bedroom.

#### **Shower Room**

With a shower cubicle, wash hand basin, low level WC, double glazed window to the side and a radiator.

## Garage

17' 5" x 8' 2" ( 5.31m x 2.49m )

Residential Sales & Lettings | Mortgage Services | Conveyancing | Surveyors | Land & New Homes

This floor plan is for illustrative purposes only. It is not drawn to scale. Any measurements, floor areas (including any total floor area), openings and orientation are approximate. No details are guaranteed, they cannot be relied upon for any purpose and they do not form part of any agreement. No liability is taken for any error, omission or misstatement. A party must rely upon its own inspection(s). Powered by www.focalagent.com