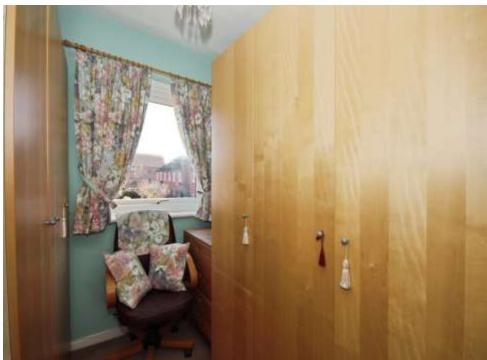

#### **Bedroom Two**

8' 10" x 7' 9" ( 2.69m x 2.36m )

With a double glazed window to the rear and a radiator.

#### **Bedroom Three**

7' 8" x 7' (2.34m x 2.13m)

Currently used as a dressing room but is the perfect sized for a single bedroom.