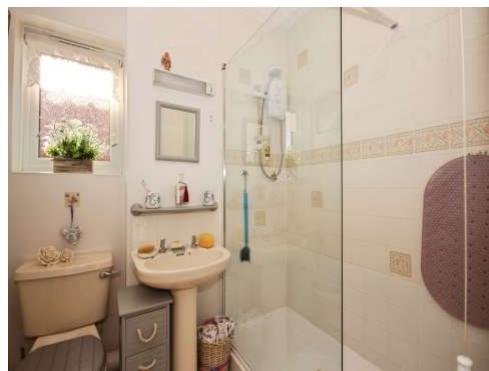

#### **Shower Room**

With a shower cubicle, wash hand basin, low level WC, double glazed window to the side and a radiator.