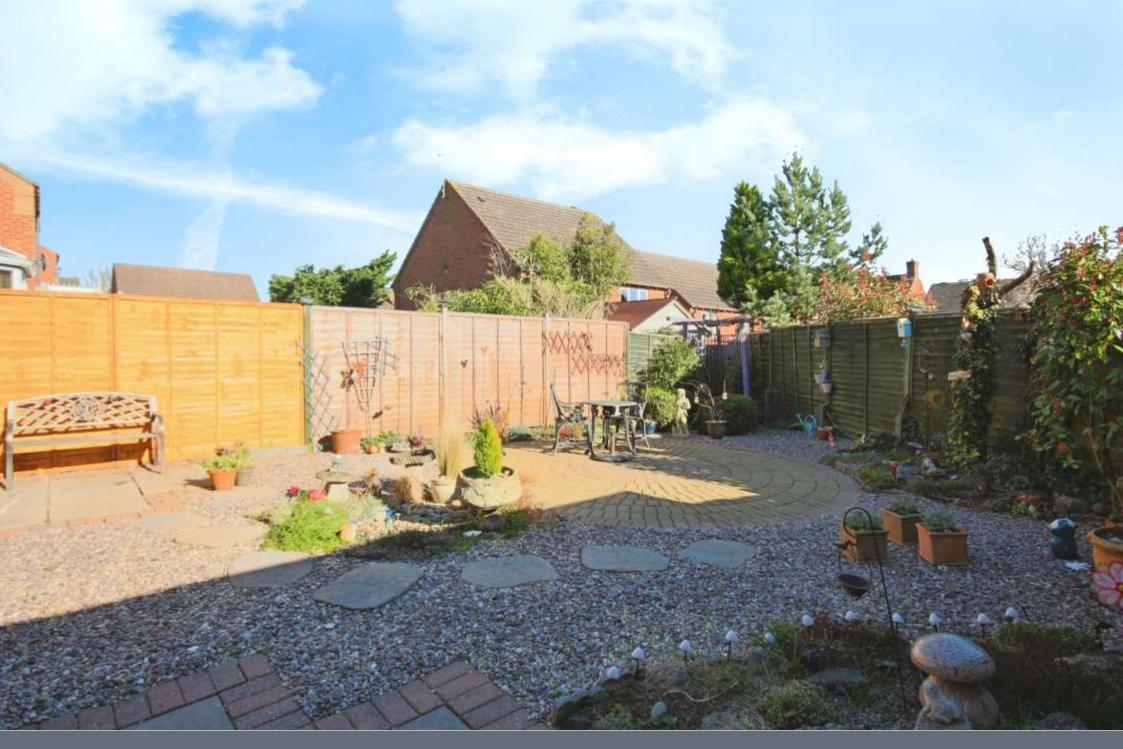

#### Garden

Landscaped rear garden with lots of lovely features, all fence enclosed.