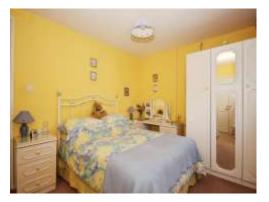

#### **Bedroom One**

13' 9" max x 10' 1" ( 4.19m max x 3.07m )

With a double glazed window to the front and a double built in wardrobe.