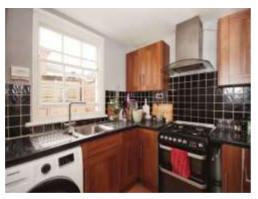

#### **Kitchen**

7' 11" x 8' 10" ( 2.41m x 2.69m )

Fitted with wall and base with work surfaces over and tiling to the splash back areas, incorporating a stainless steel sink and drainer unit. Providing space for appliances and comprising a sash window to rear elevation.