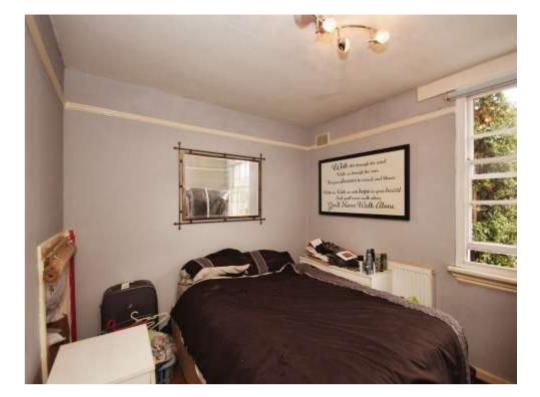

#### **Bedroom One**

11' 6" x 9' 11" ( 3.51m x 3.02m )

Double bedroom having a radiator and a sash window to rear elevation.