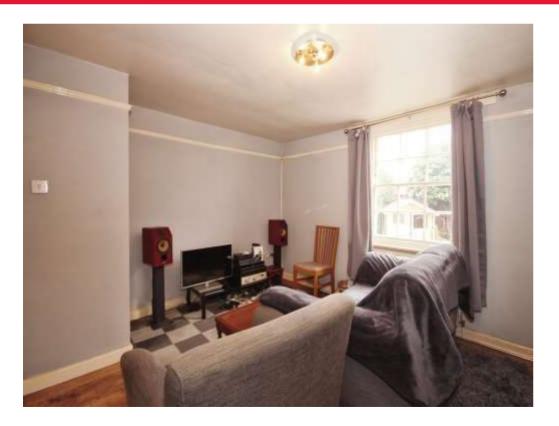

### Lounge/Diner

14' 10" x 11' 6" ( 4.52m x 3.51m )

Spacious lounge/diner having a radiator, picture rails and a sash window to rear elevation.