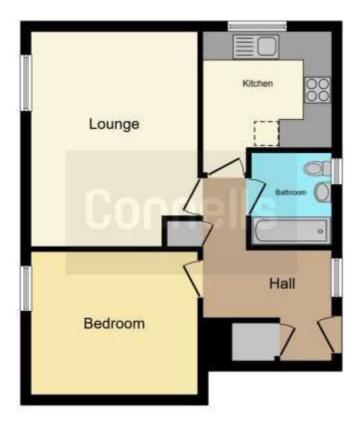

# **Property Description**

Ideally located within walking distance to the Leamington Spa town centre and train station is this one double bedroom ground floor apartment. Offered for sale with no onward chain this spacious property would make an ideal first time purchase or investment opportunity. The property briefly comprises an entrance hallway, lounge/dining room, separate kitchen, double bedroom and bathroom. Externally the property benefits from its own entrance, communal parking and access to a communal garden.

#### **Entrance Hallway**

Welcoming entrance hallway having two builtin storage cupboards, a radiator and doors to all rooms.

### Lounge/Diner

14' 10" x 11' 6" ( 4.52m x 3.51m )

Spacious lounge/diner having a radiator, picture rails and a sash window to rear elevation.

#### **Kitchen**

7' 11" x 8' 10" ( 2.41m x 2.69m )

Fitted with wall and base with work surfaces over and tiling to the splash back areas, incorporating a stainless steel sink and drainer unit. Providing space for appliances and comprising a sash window to rear elevation.

#### **Bedroom One**

11' 6" x 9' 11" ( 3.51m x 3.02m )

Double bedroom having a radiator and a sash window to rear elevation.

#### Bathroom

Three piece suite, fitted with a wash hand basin, bath with shower over and a low level W/C. Having fully tiled walls, a radiator and a window to front elevation.