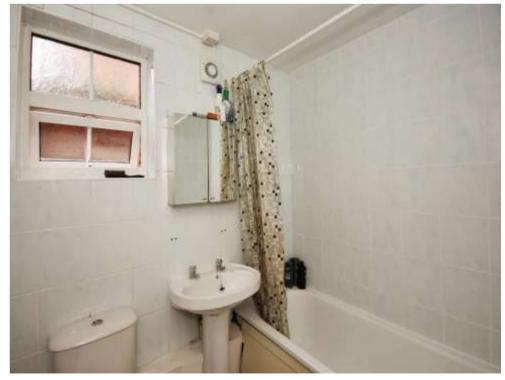

#### Bathroom

Three piece suite, fitted with a wash hand basin, bath with shower over and a low level W/C. Having fully tiled walls, a radiator and a window to front elevation.