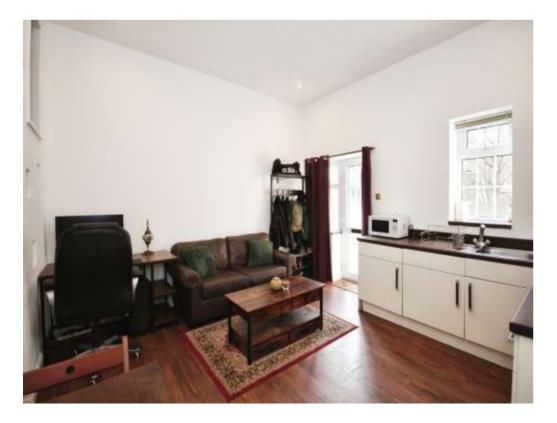

## Lounge/Kitchen/Dining Area

13' 6" x 12' 7" (4.11m x 3.84m)

#### Lounge/Dining Area

Having laminate flooring, an electric radiator and a door leading to the inner hallway.

#### Inner Hallway

Providing useful storage space and comprising a storage cupboard and laminate flooring. With stairs rising to the mezzanine and a door to the shower room.