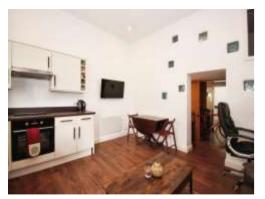

## Lounge/Kitchen/Dining Area

13' 6" x 12' 7" (4.11m x 3.84m)

#### **Kitchen Area**

Fitted with wall and base units with work surfaces over and upstand, incorporating a stainless steel sink and drainer unit. There is an integrated electric oven and electric hob with cooker hood over, an integrated fridge and integrated washing machine. Comprising laminate flooring, ceiling spotlights and a double glazed window to rear elevation.