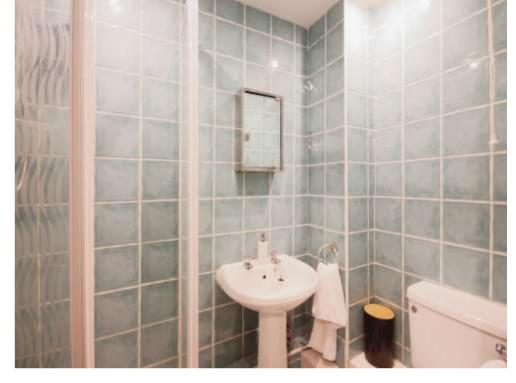

#### **Shower Room**

Fitted with a three piece suite, comprising a wash hand basin, shower cubicle and a low level W/C. Having tiled walls and ceiling spotlights.