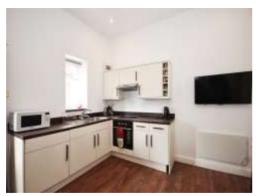

#### **Kitchen Area**

Fitted with wall and base units with work surfaces over and upstand, incorporating a stainless steel sink and drainer unit. There is an integrated electric oven and electric hob with cooker hood over, an integrated fridge and integrated washing machine. Comprising laminate flooring, ceiling spotlights and a double glazed window to rear elevation.