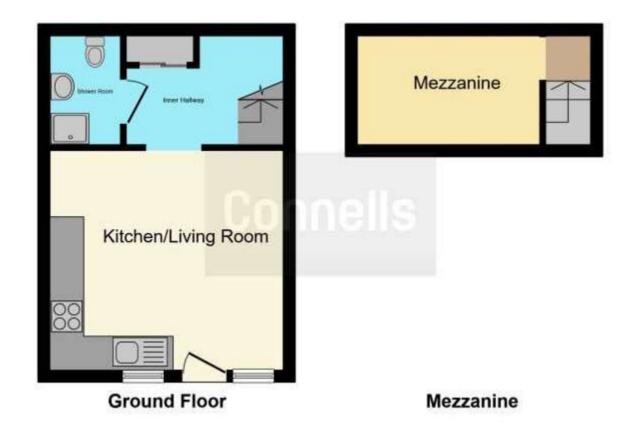

## Lounge/Kitchen/Dining Area

13' 6" x 12' 7" (4.11m x 3.84m)

#### Lounge/Dining Area

Having laminate flooring, an electric radiator and a door leading to the inner hallway.

#### **Kitchen Area**

Fitted with wall and base units with work surfaces over and upstand, incorporating a stainless steel sink and drainer unit. There is an integrated electric oven and electric hob with cooker hood over, an integrated fridge and integrated washing machine. Comprising laminate flooring, ceiling spotlights and a double glazed window to rear elevation.

#### Inner Hallway

Providing useful storage space and comprising a storage cupboard and laminate flooring. With stairs rising to the mezzanine and a door to the shower room.

#### **Shower Room**

Fitted with a three piece suite, comprising a wash hand basin, shower cubicle and a low level W/C. Having tiled walls and ceiling spotlights.

## Mezzanine

Providing space for a double bed, with restricted head height.

Parking

Once allocated parking space.

# **Agent's Note**

Our seller has advised there is access to a communal laundry room which comprises; two washing machines and one dryer.

This floor plan is for illustrative purposes only. It is not drawn to scale. Any measurements, floor areas (including any total floor area), openings and orientation are approximate. No details are guaranteed, they cannot be relied upon for any purpose and they do not form part of any agreement. No liability is taken for any error, omission or misstatement. A party must rely upon its own inspection(s). Powered by www.focalagent.com