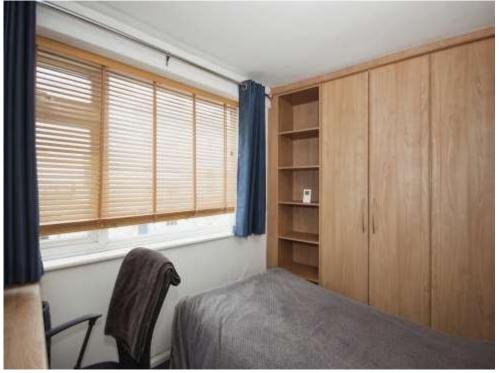

#### **Bedroom One**

13' 11" max x 11' 2" ( 4.24m max x 3.40m ) Double bedroom comprising an electric storage heater, a double glazed window to front elevation and a built-in cupboard housing the immersion tank.

## **Bedroom Two**

 $7^{\prime}$  11" x 8' 8" to wardrobe ( 2.41m x 2.64m to wardrobe )

Having an electric storage heater, a fitted wardrobe and a double glazed window to front elevation.