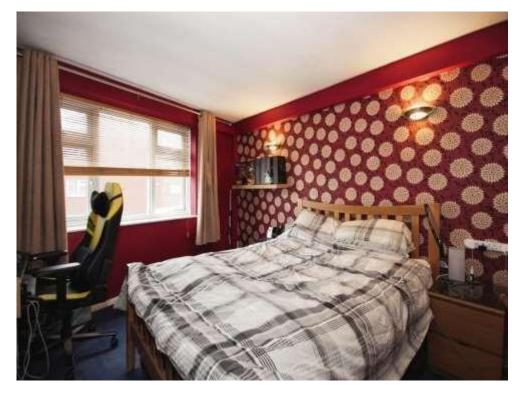

#### **Bedroom One**

13' 11" max x 11' 2" ( 4.24m max x 3.40m ) Double bedroom comprising an electric storage heater, a double glazed window to front elevation and a built-in cupboard housing the immersion tank.

## **Bedroom Two**

 $7^{\prime}$  11" x 8' 8" to wardrobe ( 2.41m x 2.64m to wardrobe )

Having an electric storage heater, a fitted wardrobe and a double glazed window to front elevation.