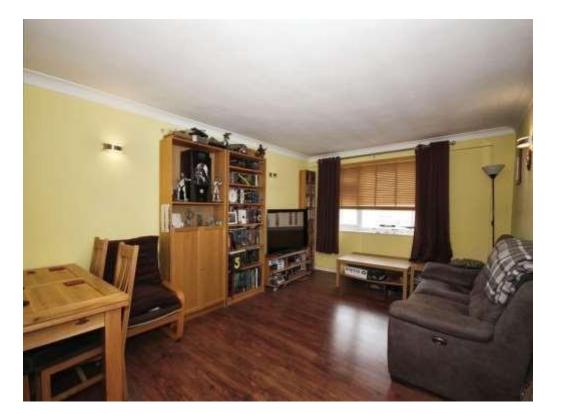

#### Lounge Dining Room

17' 3" x 11' 6" (5.26m x 3.51m) Spacious, light and airy lounge having an electric storage heater a, a double glazed window to front elevation and a door to the inner hallway.