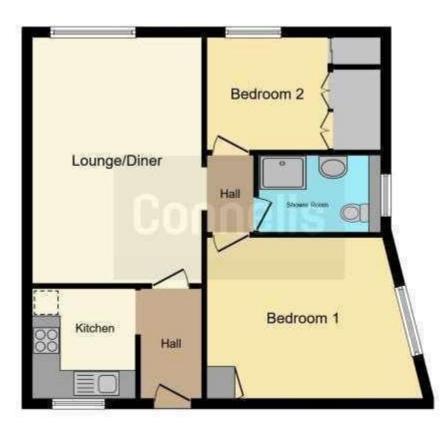

#### **Property Description**

Spacious two bedroom first floor apartment located within easy reach of the town centre and train station. Situated on the first floor, the property briefly comprises, welcoming entrance hall, modern kitchen, lounge dining room, two bedrooms and a family bathroom. There is communal parking available to the rear of the property.

#### **Entrance Hallway**

Welcoming entrance hallway with a door to the lounge and kitchen.

## **Kitchen**

7'3" x 7'8" (2.21m x 2.34m)

Fitted with wall and base units with complementary work surfaces over and tiling to the splash back areas, incorporating a stainless steel sink and drainer unit. Having an electric oven, electric hob with cooker hood over and space for a washing machine and a fridge/freezer. Comprising a double glazed window to front elevation.

#### Lounge Dining Room

17' 3" x 11' 6" (5.26m x 3.51m) Spacious, light and airy lounge having an electric storage heater a, a double glazed window to front elevation and a door to the inner hallway.

## **Inner Hallway**

Having doors off to both bedrooms and the family bathroom.

#### **Bedroom One**

13' 11" max x 11' 2" ( 4.24m max x 3.40m ) Double bedroom comprising an electric storage heater, a double glazed window to front elevation and a built-in cupboard housing the immersion tank.

## **Bedroom Two**

 $7^{\prime}$  11" x 8' 8" to wardrobe ( 2.41m x 2.64m to wardrobe )

Having an electric storage heater, a fitted wardrobe and a double glazed window to front elevation.

#### Bathroom

Fitted with a white three piece suite, comprising a wash hand basin, bath with shower over and a low level W/C. Having partly tiled walls, a fitted towel rail and a double glazed window to side elevation.

This floor plan is for illustrative purposes only. It is not drawn to scale. Any measurements, floor areas (including any total floor area), openings and orientation are approximate. No details are guaranteed, they cannot be relied upon for any purpose and they do not form part of any agreement. No liability is taken for any error, omission or misstatement. A party must rely upon its own inspection(s). Powered by www focalagent com