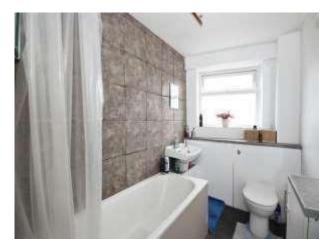

#### Bathroom

Fitted with a white three piece suite, comprising a wash hand basin, bath with shower over and a low level W/C. Having partly tiled walls, a fitted towel rail and a double glazed window to side elevation.