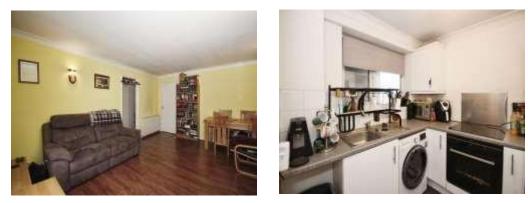

## **Kitchen**

7'3" x 7'8" (2.21m x 2.34m)

Fitted with wall and base units with complementary work surfaces over and tiling to the splash back areas, incorporating a stainless steel sink and drainer unit. Having an electric oven, electric hob with cooker hood over and space for a washing machine and a fridge/freezer. Comprising a double glazed window to front elevation.

#### Lounge Dining Room

17' 3" x 11' 6" (5.26m x 3.51m) Spacious, light and airy lounge having an electric storage heater a, a double glazed window to front elevation and a door to the inner hallway.