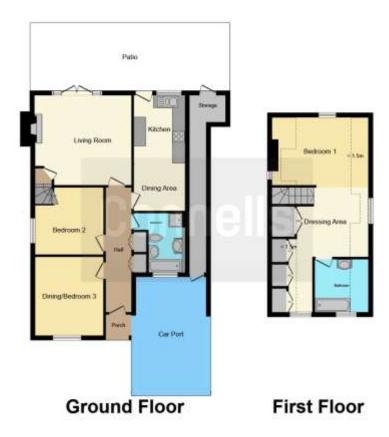

Briefly comprising a welcoming entrance hallway, giving access to two double bedrooms, a spacious living room, dining kitchen and five piece suite bathroom.

The first floor incorporates a generous master bedroom with the en-suite bathroom, and ample storage space and dressing area.

Externally there is a beautifully maintained low maintenance rear garden whilst to the front the property benefits from a car port and driveway providing off road parking for two-three cars.

Available for sale with no chain.