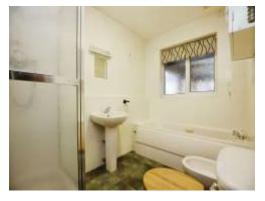

#### **Bathroom**

Fitted with five piece suite, comprising a wash hand basin, bath, separate shower, low level W/C and bidet. Having partly tiled walls, a radiator and a double glazed window to front elevation.