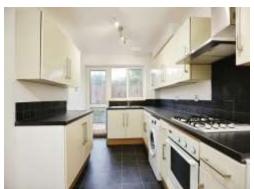

# Kitchen

17' 7" x 7' 10" (5.36m x 2.39m)

Fitted with a range of wall and base units with complementary work surfaces over and tiling to the splash back areas, incorporating a stainless steel sink and drainer unit. There is an electric oven and gas hob with cooker hood over, with space for a washing machine and

space for a fridge/freezer. Housing the central heating boiler and comprising a radiator, laminate flooring, a double glazed window to rear elevation and a door leading to the garden.