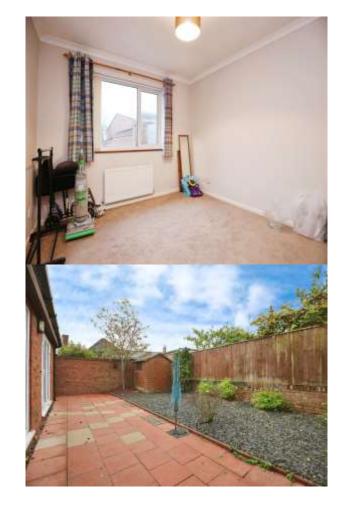

## **Bedroom Two**

10' 2" max x 10' 7" max ( 3.10m max x 3.23m max )

Double bedroom having a radiator and a double glazed window to side elevation.

## **Bedroom Three**

12' 3" x 10' 6" ( 3.73m x 3.20m )

Double bedroom having a radiator and a double glazed window to front elevation.

### Rear Garden

Good size, low maintenance garden being mainly laid to patio and fence enclosed. Comprising a patio area, a shed and gated side access.

This floor plan is for illustrative purposes only. It is not drawn to scale. Any measurements, floor areas (including any total floor area), openings and orientation are approximate. No details are guaranteed, they cannot be relied upon for any purpose and they do not form part of any agreement. No liability is taken for any error, omission or misstatement. A party must rely upon its own inspection(s). Powered by www.focalagent.com