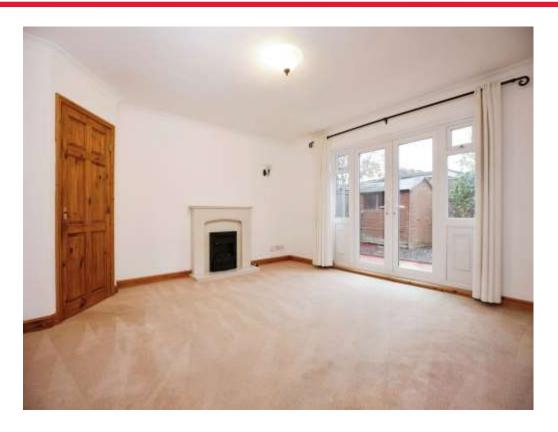

# Lounge

15' 1" x 14' 7" ( 4.60m x 4.45m )

Spacious, light and airy lounge having an electric fire place, a radiator, French doors leading to the garden and stairs rising to the first floor.