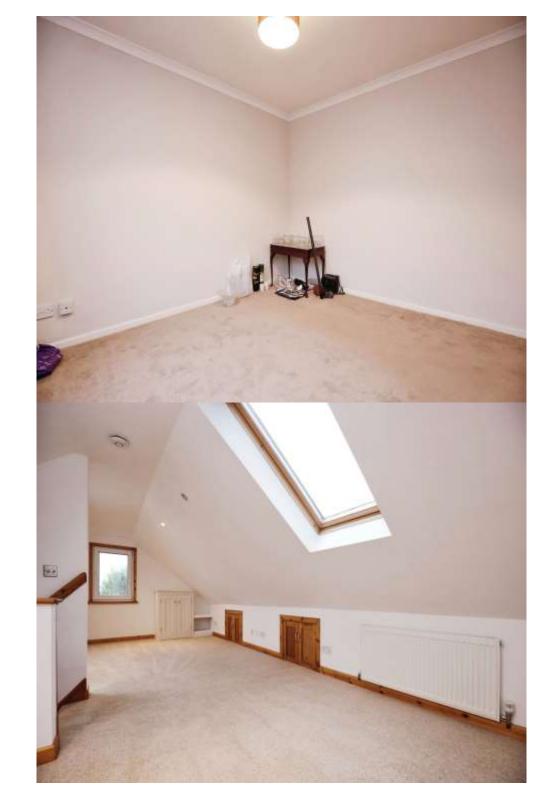

## **Bedroom One**

21' 5" min x 12' 9" min ( 6.53m min x 3.89m

Generously sized double bedroom comprising two radiators, ceiling spotlights, two double glazed windows and two velux windows. Benefitting from ample storage into the eaves, a dressing area and access to;

## **En-suite Bathroom**

Fitted with a three piece suite, comprising a wash hand basin, bath, low level W/C, a chrome heated towel rail, partly tiled walls, vinyl flooring, a radiator and a double glazed window.