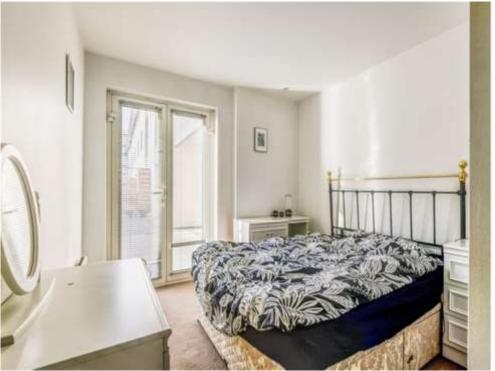

### **Bedroom One**

14' 2" up to wardrobes x 9' 6" ( 4.32m up to wardrobes x 2.90m )

Generously sized double bedroom with doors leading to the Juliet balcony, an electric radiator and benefitting from fitted wardrobes.

#### **Bedroom Two**

12' 5" max x 9' 6" max ( 3.78 m max x 2.90 m max )

Double bedroom comprising doors leading to the Juliet balcony, an electric radiator and ceiling spotlights.