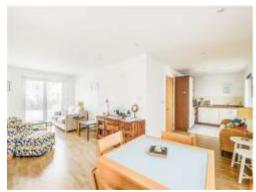

This apartment is bright and airy throughout, with sizeable windows surrounding three sides of the property. Briefly comprising a welcoming entrance hallway with doors to all rooms. Benefitting from open plan living/kitchen/dining with two dual aspect Juliet balconies, two double bedrooms and the family bathroom.

### **Living Area**

Welcoming open plan space benefitting from doors to the Juliet balcony, an electric fire place, electric radiator, laminate flooring and ceiling spotlights.