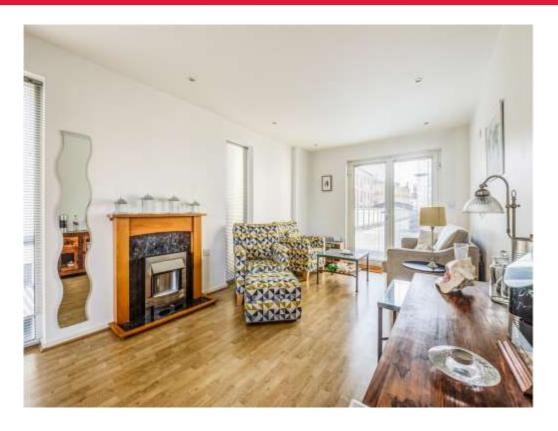

This apartment is bright and airy throughout, with sizeable windows surrounding three sides of the property. Briefly comprising a welcoming entrance hallway with doors to all rooms. Benefitting from open plan living/kitchen/dining with two dual aspect Juliet balconies, two double bedrooms and the family bathroom.

### **Living Area**

Welcoming open plan space benefitting from doors to the Juliet balcony, an electric fire place, electric radiator, laminate flooring and ceiling spotlights.