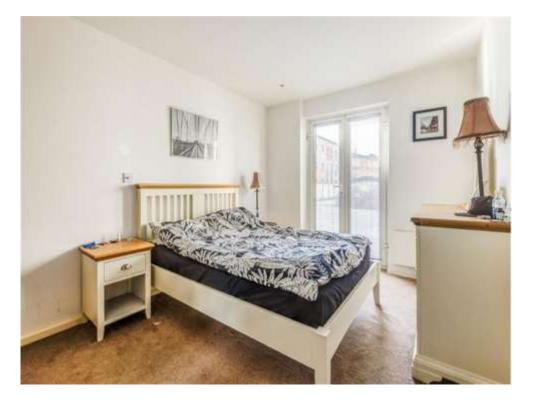

### **Bedroom One**

14' 2" up to wardrobes x 9' 6" ( 4.32m up to wardrobes x 2.90m )

Generously sized double bedroom with doors leading to the Juliet balcony, an electric radiator and benefitting from fitted wardrobes.

#### **Bedroom Two**

12' 5" max x 9' 6" max ( 3.78 m max x 2.90 m max )

Double bedroom comprising doors leading to the Juliet balcony, an electric radiator and ceiling spotlights.