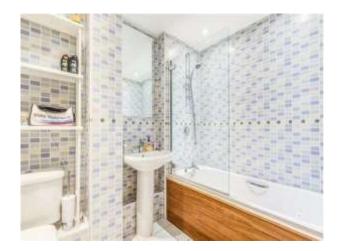

#### **Bathroom**

Modern three piece suite comprising a low level W/C, a wash hand basin, a bath with shower over. ceiling spotlights, a shaver point, fully tiled walls and chrome heated towel rail.