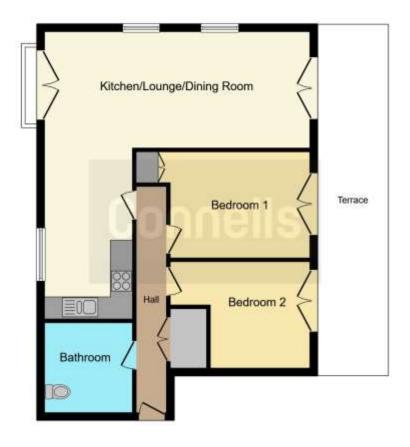

This apartment is bright and airy throughout, with sizeable windows surrounding three sides of the property. Briefly comprising a welcoming entrance hallway with doors to all rooms. Benefitting from open plan living/kitchen/dining with two dual aspect Juliet balconies, two double bedrooms and the family bathroom.

### **Entrance Hallway**

Welcoming entrance hallway with a telephone entry system, spacious storage cupboard, laminate, flooring and doors to the open plan lounge/kitchen/diner, both bedrooms and the main family bathroom.

## **Open Plan Living Kitchen Diner**

25' 8" max x 25' 1" max ( 7.82m max x 7.65m max )

### **Bedroom One**

14' 2" up to wardrobes x 9' 6" ( 4.32m up to wardrobes x 2.90m )

Generously sized double bedroom with doors leading to the Juliet balcony, an electric radiator and benefitting from fitted wardrobes.

#### **Bedroom Two**

12' 5" max x 9' 6" max ( 3.78 m max x 2.90 m max )

Double bedroom comprising doors leading to the Juliet balcony, an electric radiator and ceiling spotlights.

#### **Bathroom**

Modern three piece suite comprising a low level W/C, a wash hand basin, a bath with shower over. ceiling spotlights, a shaver point, fully tiled walls and chrome heated towel rail.