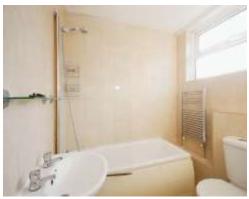

### Bathroom

Fitted with a three piece suite, comprising a wash hand basin, bath with shower over, low level W/C, fully tiled walls, tiled flooring, a chrome heated towel rail and a window to front elevation.