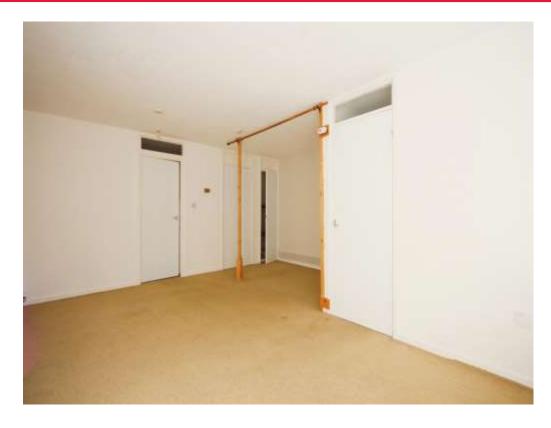

## Lounge/Bedroom Area

16' 4" max x 15' 1" max ( 4.98m max x 4.60m max )

Light and airy benefitting from television and telephone points, a radiator, an airing cupboard and a half-bay window to front elevation

## Walk-In Wardrobe

5' 2" x 5' 9" max ( 1.57m x 1.75m max ) Providing further storage space.