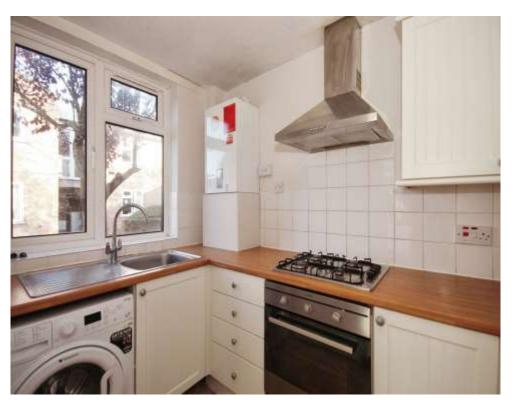

## **Kitchen**

9' 3" x 5' 9" ( 2.82m x 1.75m )

Fitted with wall and base units with work surfaces over and tiling to the splash back areas, incorporating a stainless steel sink and drainer unit. Providing space for appliances, central heating boiler, vinyl flooring and a double glazed window to side elevation.