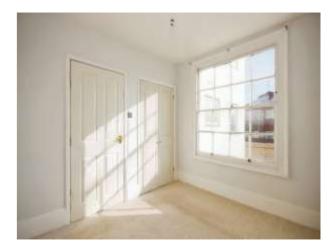

### **Approach**

Via footpath with steps leading up to the communal entrance door. With access to the flat situated on the ground floor.

### Hallway

Having an built-in storage cupboard, a radiator and doors to all rooms.

### Lounge

13' 11" max x 14' 1" plus door recess ( 4.24m max x 4.29m plus door recess )

With high ceilings and coving. There is a sash window to the front elevation, a feature fire place, a radiator, telephone point, television point and a telephone entry system.