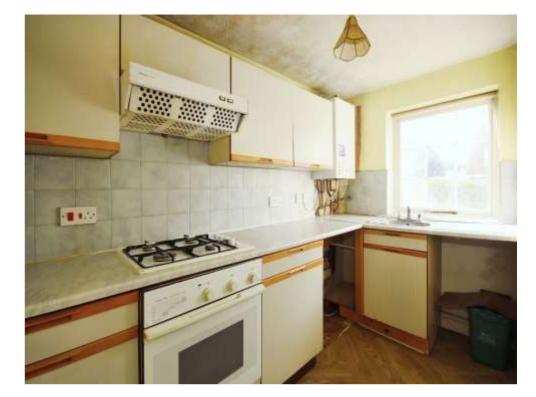

#### Kitchen

9' 10" x 5' (3.00m x 1.52m)

Fitted with wall and base units with work surfaces over and tiling to the splash back areas, incorporating a stainless steel sink and drainer unit. There is an electric oven and gas hob with extractor fan over, with space for an under counter fridge. Comprising a radiator and a window to side elevation. The gas central heating boiler is located in the kitchen.