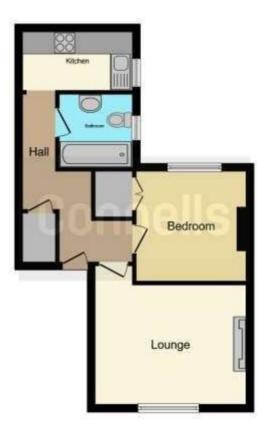

In brief the property comprises welcoming entrance hall, lounge dining room, kitchen, double bedroom and a bathroom. Viewing essential!

### **Approach**

Via footpath with steps leading up to the communal entrance door. With access to the flat situated on the ground floor.

### Hallway

Having an built-in storage cupboard, a radiator and doors to all rooms.

### Lounge

13' 11" max x 14' 1" plus door recess ( 4.24m max x 4.29m plus door recess )

With high ceilings and coving. There is a sash window to the front elevation, a feature fire place, a radiator, telephone point, television point and a telephone entry system.

#### Kitchen

9' 10" x 5' (3.00m x 1.52m)

Fitted with wall and base units with work surfaces over and tiling to the splash back areas, incorporating a stainless steel sink and drainer unit. There is an electric oven and gas hob with extractor fan over, with space for an under counter fridge. Comprising a radiator and a window to side elevation. The gas central heating boiler is located in the kitchen.

## **Bedroom One**

8' 1" plus alcove x 9' 10" ( 2.46m plus alcove x 3.00m)

With a sash window to the rear elevation, a built in wardrobe and a radiator.

#### Bathroom

Fitted with a three piece suite comprising a bath, wash hand basin, low level W/C. There is a radiator, partly tiled walls and a window to the side elevation.

Agent's Note
The property is leasehold with a current lease length of 125 from 1st January 2021. The property is subject to management costsfurther information available upon request.