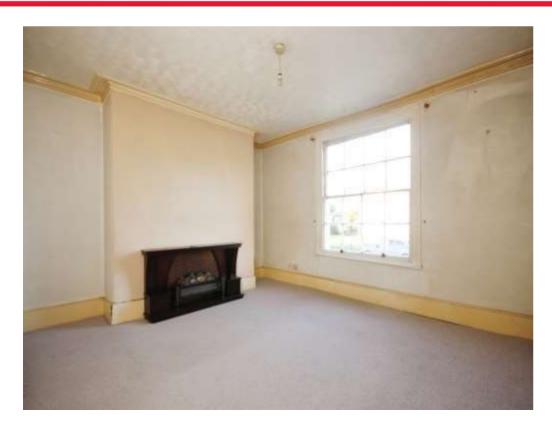

### Lounge

13' 11" max x 14' 1" plus door recess ( 4.24m max x 4.29m plus door recess )

With high ceilings and coving. There is a sash window to the front elevation, a feature fire place, a radiator, telephone point, television point and a telephone entry system.