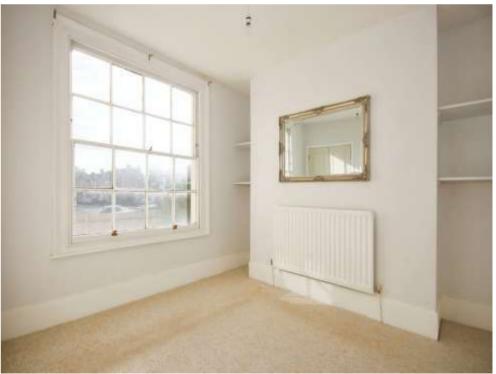

## **Bedroom One**

8' 1" plus alcove x 9' 10" ( 2.46m plus alcove x 3.00m)

With a sash window to the rear elevation, a built in wardrobe and a radiator.