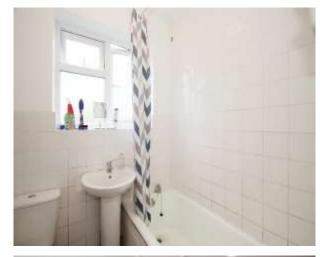

### Bathroom

Fitted with a three piece suite comprising a wash hand basin, bath with shower over, low level W/C, partly tiled walls, laminate flooring and a double glazed window to rear elevation.