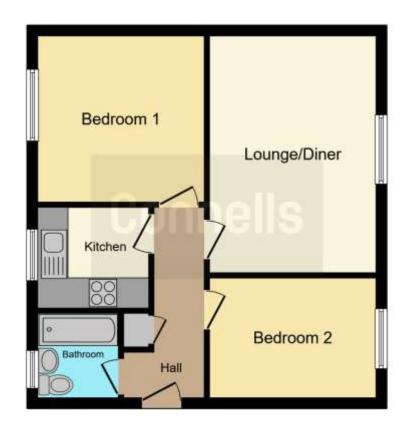

With a spacious and bright open plan lounge/diner, separate kitchen, two double bedrooms and the family bathroom.

#### **Communal Entrance**

Welcoming entrance hallway with access to the flat on the first floor.

**Entrance Hallway** Welcoming entrance hallway having a built-in storage cupboard, an electric radiator and doors to all rooms.

#### Lounge/Diner

11' 1" max x 15' 4" ( 3.38m max x 4.67m ) Light and airy spacious lounge/diner comprising an electric radiator and a double glazed window to front elevation.

#### Kitchen

7' 5" x 6' 4" (2.26m x 1.93m) Fitted with wall and base units with work surfaces over and tiling to the splash back areas, incorporating a sink and drainer unit. There is space for appliances, with laminate flooring, and a double glazed window to rear elevation.

# **Bedroom One**

 $10^{\circ}7^{\circ} \times 7^{\circ}9^{\circ}$  (  $3.23m \times 2.36m$  ) Double bedroom comprising an electric radiator and a double glazed window to front elevation.

# **Bedroom Two**

11' 2" x 10' 6" ( 3.40m x 3.20m ) Double bedroom comprising an electric radiator and a double glazed window to rear elevation.

### Bathroom

Fitted with a three piece suite comprising a wash hand basin, bath with shower over, low level W/C, partly tiled walls, laminate flooring and a double glazed window to rear elevation.

#### **Agent's Note**

The property is leasehold with a lease length of 999 year from 1st January 2011. The property is subject to management charges, further details available upon request.

This floor plan is for illustrative purposes only. It is not drawn to scale. Any measurements, floor areas (including any total floor area), openings and orientation are approximate. No details are guaranteed, they cannot be relied upon for any purpose and they do not form part of any agreement. No liability is taken for any error, omission or misstatement. A party must rely upon its own inspection(s). Powered by www.focalagent.com