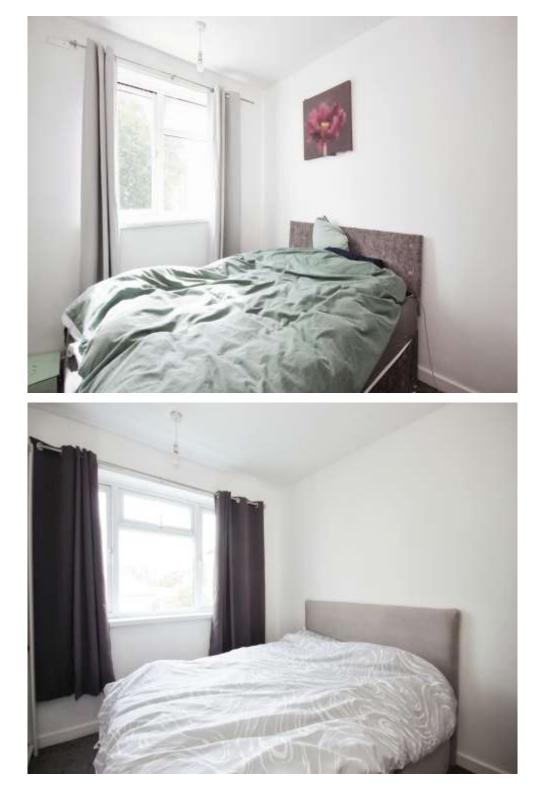

# **Bedroom One**

 $10^{\circ}7^{\circ} \times 7^{\circ}9^{\circ}$  (  $3.23m \times 2.36m$  ) Double bedroom comprising an electric radiator and a double glazed window to front elevation.

# **Bedroom Two**

11' 2" x 10' 6" ( 3.40m x 3.20m ) Double bedroom comprising an electric radiator and a double glazed window to rear elevation.