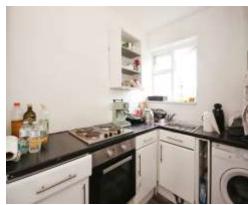

#### Kitchen

7' 5" x 6' 4" (2.26m x 1.93m) Fitted with wall and base units with work surfaces over and tiling to the splash back areas, incorporating a sink and drainer unit. There is space for appliances, with laminate flooring, and a double glazed window to rear elevation.