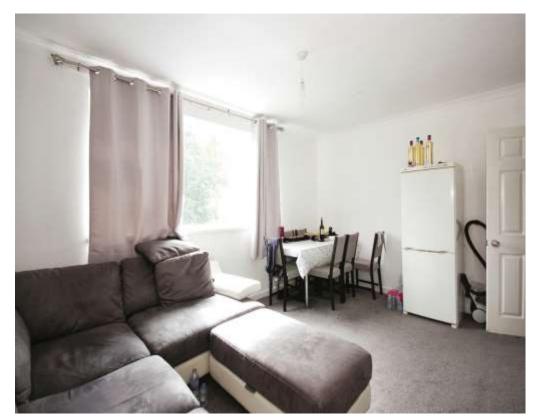

With a spacious and bright open plan lounge/diner, separate kitchen, two double bedrooms and the family bathroom.

#### Lounge/Diner

11' 1" max x 15' 4" ( 3.38m max x 4.67m ) Light and airy spacious lounge/diner comprising an electric radiator and a double glazed window to front elevation.