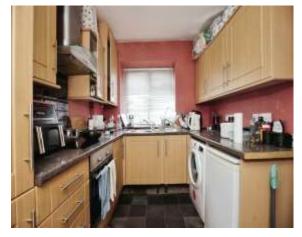

### **Kitchen**

11' 9" x 9' 1" ( 3.58m x 2.77m )

Fitted with wall and base units with work surfaces, incorporating a sink and drainer unit. There is an integrated electric oven and electric hob with cooker hood over with space for a washing machine and space for an under counter fridge. Comprising vinyl flooring, a window to side elevation and a door to the storage