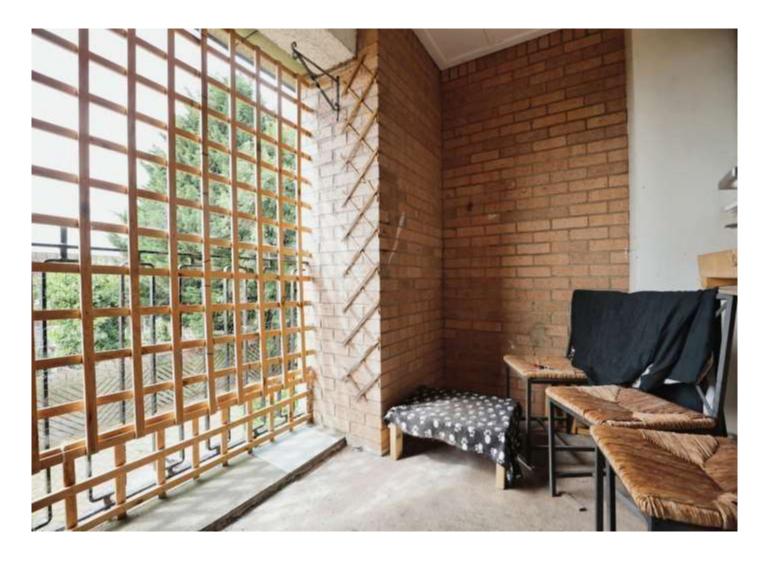

# Lounge

16' 2" x 9' 5" ( 4.93m x 2.87m ) Spacious, light and airy lounge having laminate flooring, a radiator, a window to rear elevation and a door to the balcony.