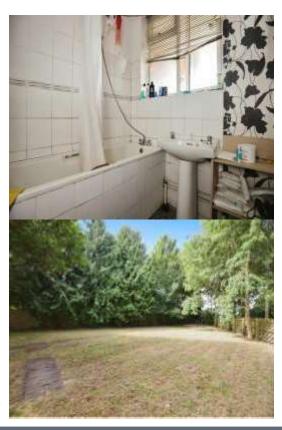

### **Bathroom**

Fitted with a two piece suite, to include; a wash hand basin and bath with shower over. Comprising partly tiled walls, vinyl flooring, a heated towel rail and a window to rear elevation.

#### Garden

There is a communal garden which is mainly laid to lawn with drying area.