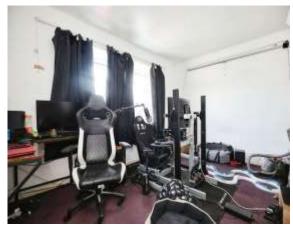

#### **Bedroom Two**

10' 9" x 9' 9" ( 3.28m x 2.97m )

Double bedroom comprising a radiator and a window to front elevation.