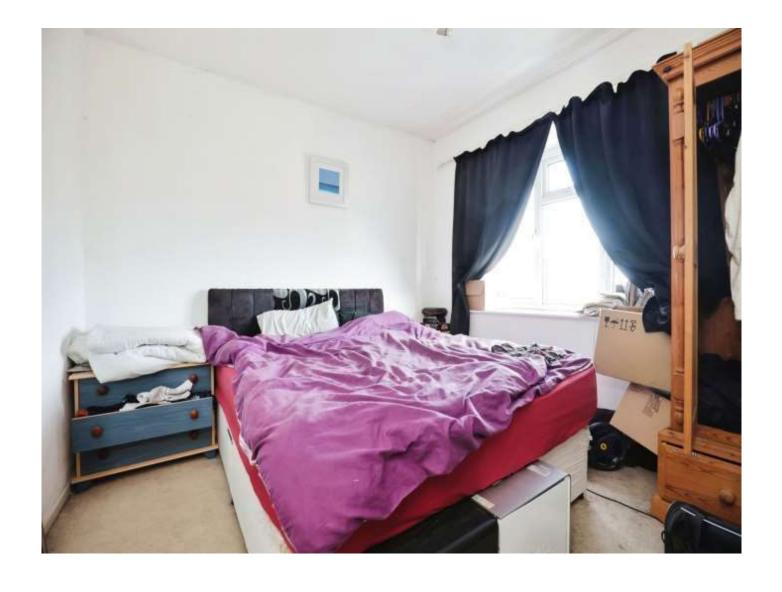

### **Bedroom One**

14' 1" x 10' 2" ( 4.29m x 3.10m )

Double bedroom with a radiator and a window to front elevation.