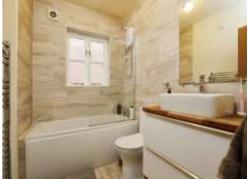

### Bathroom

Fitted with a three piece suite, comprising a wash hand basin, bath with shower over, low level W/C, partly tiled walls, tiled flooring, an electric chrome heated towel rail and an extractor fan.