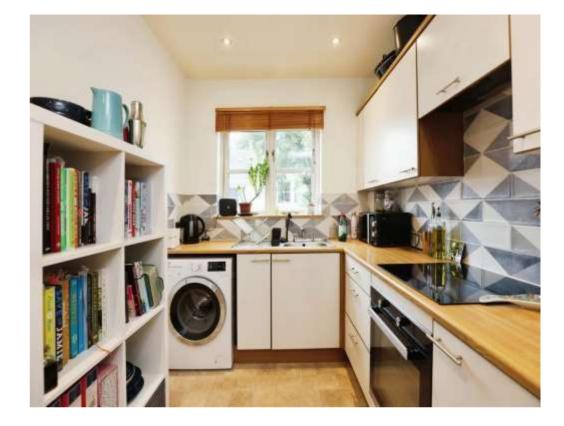

#### **Kitchen**

13' 7" max x 7' 3" max ( 4.14m max x 2.21m max )

Fitted with wall and base units with complimentary work surfaces over and tiling to the splash back areas, incorporating a stainless steel sink and drainer unit. There is an electric oven, induction hob with cooker hood over and space for a washing machine and space for a fridge/freezer. Comprising ceiling spotlights, lino flooring, a storage heater and a window to front elevation.