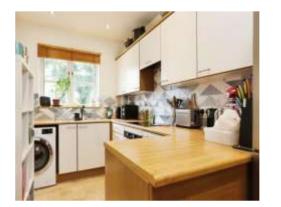

#### **Kitchen**

13' 7" max x 7' 3" max ( 4.14m max x 2.21m max )

Fitted with wall and base units with complimentary work surfaces over and tiling to the splash back areas, incorporating a stainless steel sink and drainer unit. There is an electric oven, induction hob with cooker hood over and space for a washing machine and space for a fridge/freezer. Comprising ceiling spotlights, lino flooring, a storage heater and a window to front elevation.