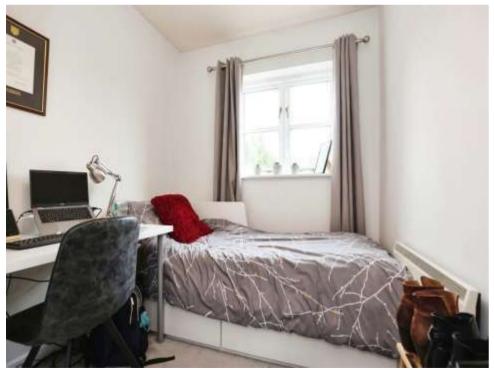

# **Bedroom Two**

9' 3" max x 7' 3" max ( 2.82m max x 2.21m max )

Double bedroom comprising a storage heater and a window to rear elevation.