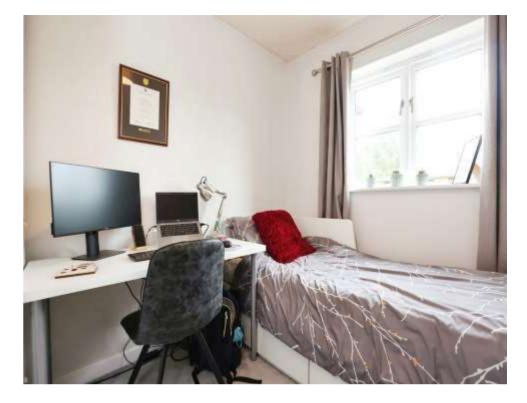

# **Bedroom Two**

9' 3" max x 7' 3" max ( 2.82m max x 2.21m max )

Double bedroom comprising a storage heater and a window to rear elevation.