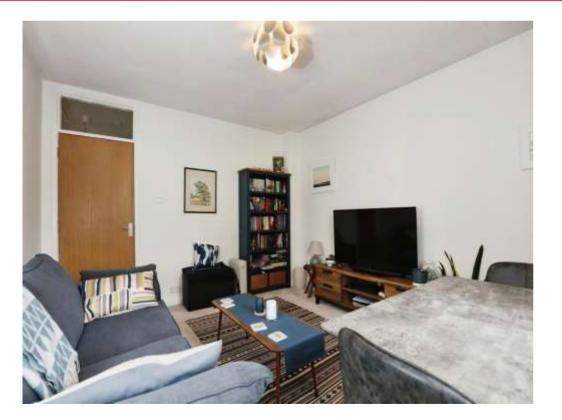

#### Living Room

14' 3" max x 11' 6" max ( 4.34m max x 3.51m max )

Spacious, light and airy living, with a storage heater and two windows to front elevation.