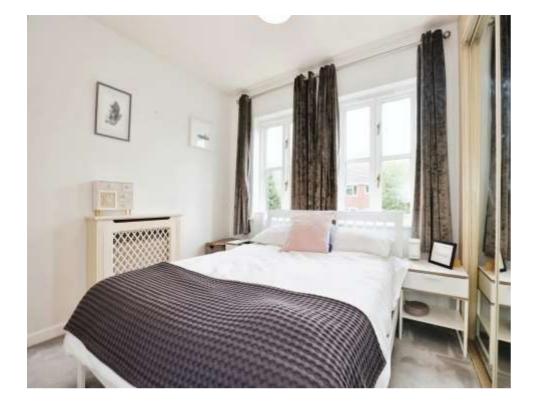

## **Bedroom One**

10' 1" max x 9' 8" max ( 3.07m max x 2.95m max )

Double bedroom comprising built-in wardrobes with mirrored doors, a storage heater and two windows to rear elevation.

# **Bedroom Two**

9' 3" max x 7' 3" max ( 2.82m max x 2.21m max )

Double bedroom comprising a storage heater and a window to rear elevation.