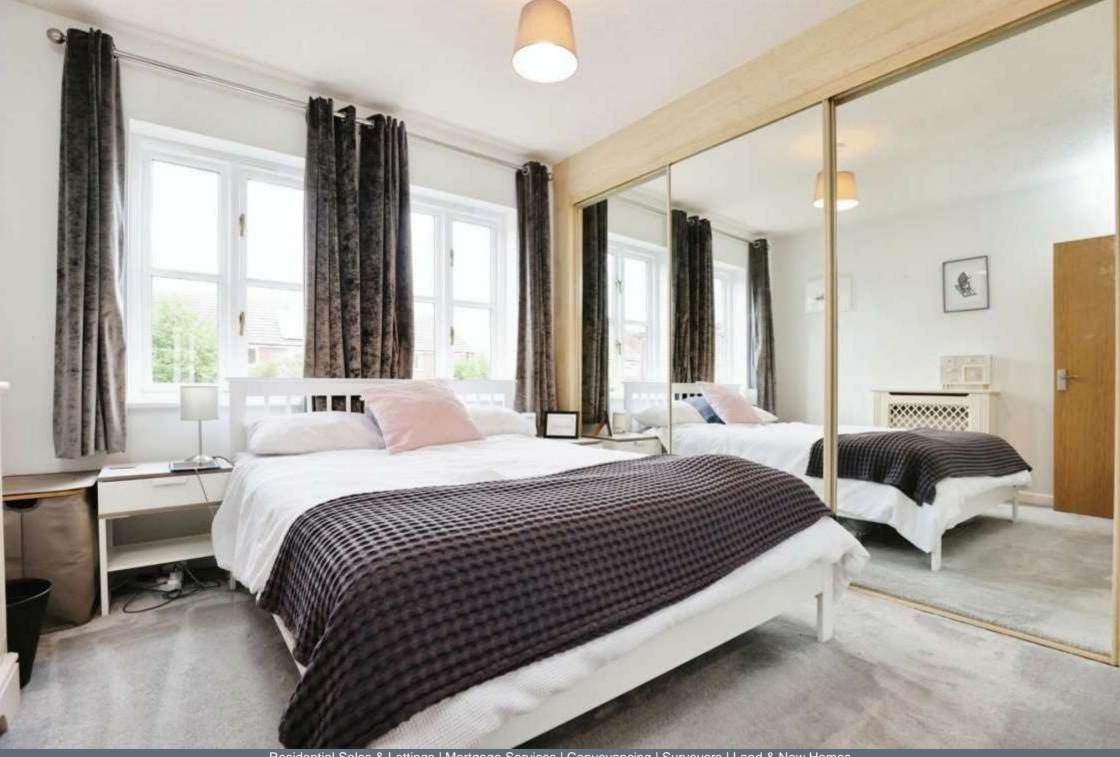

## **Bedroom One**

10' 1" max x 9' 8" max ( 3.07m max x 2.95m max )

Double bedroom comprising built-in wardrobes with mirrored doors, a storage heater and two windows to rear elevation.