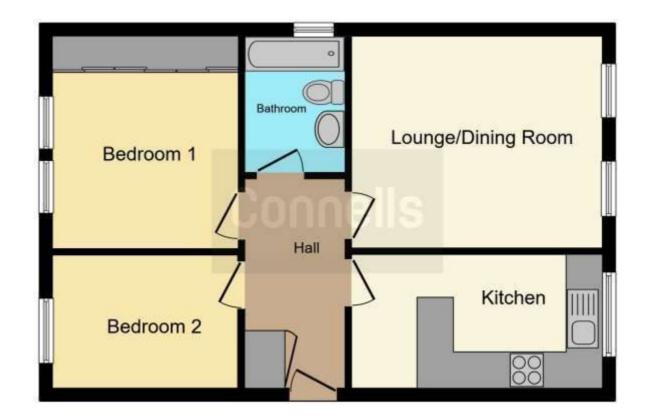

### **Property Description**

Two bedroom first floor flat in the heart of Leamington Spa. This flat offers parking, an open plan lounge diner, and a generous-sized kitchen. Situated close to the town centre on a beautiful tree-lined road, this property combines convenience with a picturesque setting. The open plan layout creates a spacious feel, and the generous kitchen size allows for comfortable cooking and dining. Being close to the town centre ensures easy access to amenities, while the tree-lined road adds a touch of natural beauty to the location.

#### **Communal Entrance**

Well-maintained communal entrance and areas which is shared with one other flat. With stairs to the first floor.

#### **Entrance Hallway**

Welcoming entrance hallway having laminate flooring and a door to the lounge.

#### Living Room

14' 3" max x 11' 6" max ( 4.34m max x 3.51m max )

Spacious, light and airy living, with a storage heater and two windows to front elevation.

#### **Kitchen**

13' 7" max x 7' 3" max ( 4.14m max x 2.21m max )

Fitted with wall and base units with complimentary work surfaces over and tiling to the splash back areas, incorporating a stainless steel sink and drainer unit. There is an electric oven, induction hob with cooker hood over and space for a washing machine and space for a fridge/freezer. Comprising ceiling spotlights, lino flooring, a storage heater and a window to front elevation.

## **Bedroom One**

10' 1" max x 9' 8" max ( 3.07m max x 2.95m max )

Double bedroom comprising built-in wardrobes with mirrored doors, a storage heater and two windows to rear elevation.

# **Bedroom Two**

9' 3" max x 7' 3" max ( 2.82m max x 2.21m max )

Double bedroom comprising a storage heater and a window to rear elevation.

### Bathroom

Fitted with a three piece suite, comprising a wash hand basin, bath with shower over, low level W/C, partly tiled walls, tiled flooring, an electric chrome heated towel rail and an extractor fan.